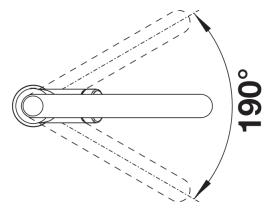

easy filling of pots and vases
- High positioned, ergonomic control lever

### Colours



SILGRANIT Look dual finish rock grey/chrome

Available colours:

black/chrome
anthracite/chrome
rock grey/chrome
volcano grey/chrome
white/chrome
soft white/chrome
tartufo/chrome
coffee/chrome

## Planning information

- Please note:
- Requires a balanced high pressure supply only, min 2.0 bar, preferred 2.0 2.5 bar
- 3/8" BSP connectors required (not supplied)
- Height: 400Reach: 201Base: 50Tap hole: ø35
- German warehouse stock.
- Allow 10 working days.

## Scope of supply

- Ø 35 mm tap hole required
- Flexible connector pipes, 500 mm long and 3/4" nut
- Requires a balanced high pressure supply only, minimum 2.0 bar
- Fit metal stabilising bracket if required, item number 513383

#### **Details**



Swivel range





Side view