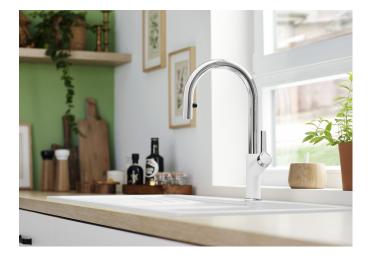

# Product information sheet CARENA-S Vario

Item no. 521359

**Benefits** 

- Classic modern premium mixer tap
- Covered pull-out two-spray hose with change-over function
- High arched outlet for easy filling of pots and vases
- High positioned, ergonomic control lever

### Colours

SILGRANIT Look dual finish rock grey/chrome

Available colours:

black/chrome
anthracite/chrome
rock grey/chrome
volcano grey/chrome
white/chrome
soft white/chrome
tartufo/chrome
coffee/chrome