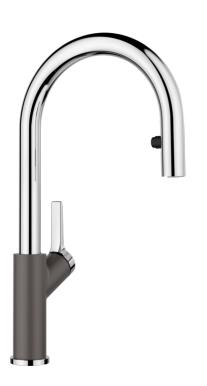

# Product information sheet CARENA-S Vario

Item no. 521359

**Benefits** 

- Classic modern premium mixer tap
- Covered pull-out two-spray hose with change-over function
- High arched outlet for easy filling of pots and vases
- High positioned, ergonomic control lever

### Colours

SILGRANIT Look dual finish rock grey/chrome

Available colours:

black/chrome
anthracite/chrome
rock grey/chrome
volcano grey/chrome
white/chrome
soft white/chrome
tartufo/chrome
coffee/chrome