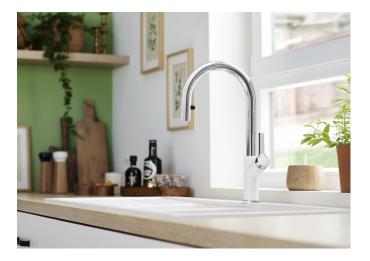

# Product information sheet CARENA-S Vario

Item no. 521368

**Benefits** 

- Classic modern premium mixer tap
- Covered pull-out two-spray hose with change-over function
- High arched outlet for easy filling of pots and vases
- High positioned, ergonomic control lever

### Colours

SILGRANIT Look dual finish white/chrome

Available colours:

black/chrome
anthracite/chrome
rock grey/chrome
volcano grey/chrome
white/chrome
soft white/chrome
tartufo/chrome
coffee/chrome