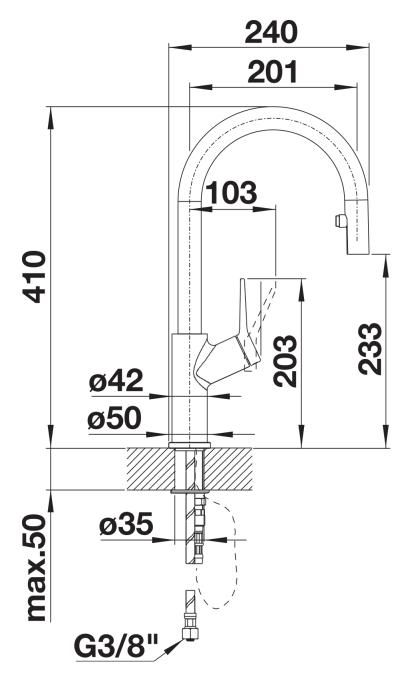

# Planning information

- Please note:
- Requires a balanced high pressure supply only, min 2.0 bar, preferred 2.0 2.5 bar
- %" BSP connectors required (not supplied)
- Height: 400Reach: 201Base: 50Tap hole: ø35
- German warehouse stock.
- Allow 10 working days.

#### **Details**

Swivel range

Side view