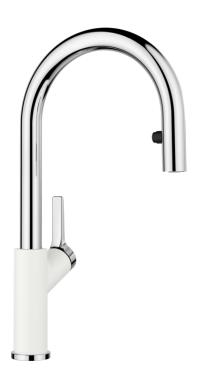

# Product information sheet CARENA-S Vario

Item no. 521368

**Benefits** 

- Classic modern premium mixer tap
- Covered pull-out two-spray hose with change-over function
- High arched outlet for easy filling of pots and vases
- High positioned, ergonomic control lever

## Scope of supply

- Single lever monobloc mixer tap
- High long reach swan neck spout
- Concealed pull-out two-spray hose with change-over function
- With ceramic disc cartridge
- 3/8" flexible connector pipes, 450mm long
- Requires a balanced high pressure supply only, minimum 2.0 bar
- Fit metal stabilising bracket if required, item No. 513383