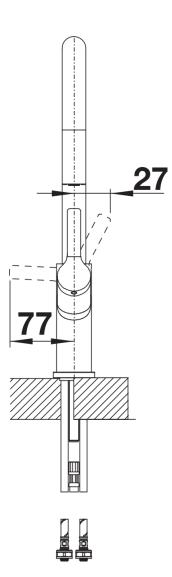

# Planning information

- Please note:
- Requires a balanced high pressure supply only, min 2.0 bar, preferred 2.0 2.5 bar
- %" BSP connectors required (not supplied)
- Height: 400Reach: 201Base: 50Tap hole: ø35
- German warehouse stock.
- Allow 10 working days.

#### **Details**

Swivel range

Side view