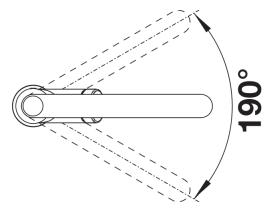

ish white/chrome

Available colours:

black/chrome
anthracite/chrome
rock grey/chrome
volcano grey/chrome
white/chrome
soft white/chrome
tartufo/chrome
coffee/chrome

# Planning information

- Please note:
- Requires a balanced high pressure supply only, min 2.0 bar, preferred 2.0 2.5 bar
- %" BSP connectors required (not supplied)
- Height: 400Reach: 201Base: 50Tap hole: ø35
- German warehouse stock.
- Allow 10 working days.

## Scope of supply

- Single lever monobloc mixer tap
- High long reach swan neck spout
- Concealed pull-out two-spray hose with change-over function
- With ceramic disc cartridge
- 3/8" flexible connector pipes, 450mm long
- Requires a balanced high pressure supply only, minimum 2.0 bar
- Fit metal stabilising bracket if required, item No. 513383

#### **Details**



Swivel range





Side view