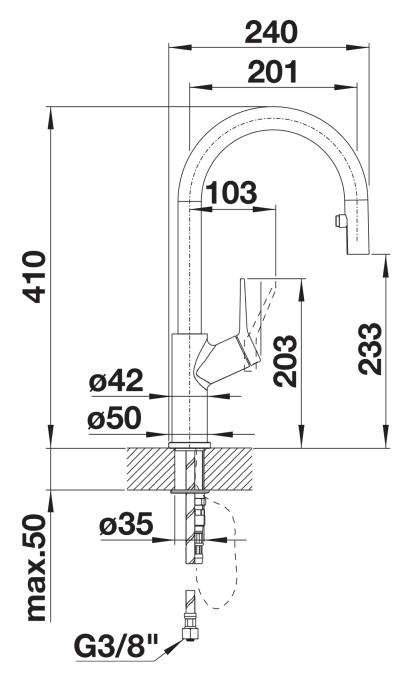

## Planning information

- Please note:
- Requires a balanced high pressure supply only, min 2.0 bar, preferred 2.0 2.5 bar
- 3/8" BSP connectors required (not supplied)
- Height: 400Reach: 201Base: 50Tap hole: ø35
- German warehouse stock.
- Allow 10 working days.

## Scope of supply

- Ø 35 mm tap hole required
- Flexible connector pipes, 500 mm long and 3/4" nut
- Requires a balanced high pressure supply only, minimum 2.0 bar
- Fit metal stabilising bracket if required, item number 513383