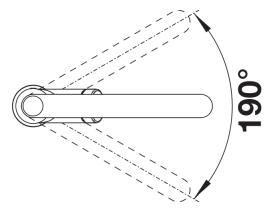

r easy filling of pots and vases
- High positioned, ergonomic control lever

### Colours



SILGRANIT Look dual finish tartufo/chrome

Available colours:

black/chrome
anthracite/chrome
rock grey/chrome
volcano grey/chrome
white/chrome
soft white/chrome
tartufo/chrome
coffee/chrome

## Planning information

- Please note:
- Requires a balanced high pressure supply only, min 2.0 bar, preferred 2.0 2.5 bar
- 3/8" BSP connectors required (not supplied)
- Height: 400Reach: 201Base: 50Tap hole: ø35
- German warehouse stock.
- Allow 10 working days.

## Scope of supply

- Ø 35 mm tap hole required
- Flexible connector pipes, 500 mm long and 3/4" nut
- Requires a balanced high pressure supply only, minimum 2.0 bar
- Fit metal stabilising bracket if required, item number 513383

#### **Details**



Swivel range





Side view