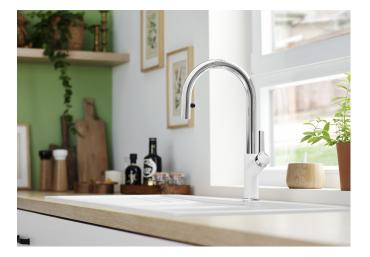

# Product information sheet CARENA-S Vario

Item no. 521376

**Benefits** 

- Classic modern premium mixer tap
- Covered pull-out two-spray hose with change-over function
- High arched outlet for easy filling of pots and vases
- High positioned, ergonomic control lever

### Colours

SILGRANIT Look dual finish tartufo/chrome

Available colours:

black/chrome
anthracite/chrome
rock grey/chrome
volcano grey/chrome
white/chrome
soft white/chrome
tartufo/chrome
coffee/chrome