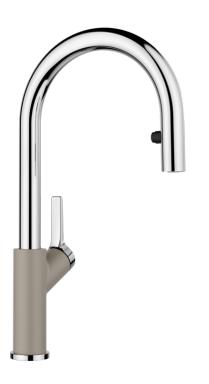

# Product information sheet CARENA-S Vario

Item no. 521376

**Benefits** 

- Classic modern premium mixer tap
- Covered pull-out two-spray hose with change-over function
- High arched outlet for easy filling of pots and vases
- High positioned, ergonomic control lever

### Colours

SILGRANIT Look dual finish tartufo/chrome

Available colours:

black/chrome
anthracite/chrome
rock grey/chrome
volcano grey/chrome
white/chrome
soft white/chrome
tartufo/chrome
coffee/chrome