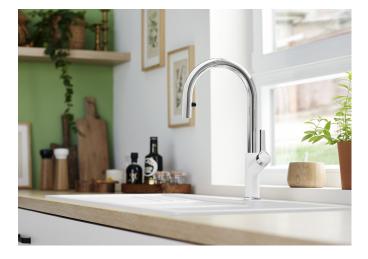

## Product information sheet CARENA-S Vario

Item no. 521378

## Benefits

- Classic modern premium mixer tap
- Covered pull-out two-spray hose with change-over function
- High arched outlet for easy filling of pots and vases
- High positioned, ergonomic control lever