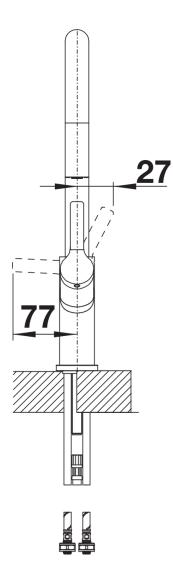

## Colours

Available colours: black/chrome anthracite/chrome rock grey/chrome volcano grey/chrome white/chrome soft white/chrome tartufo/chrome coffee/chrome

SILGRANIT Look dual finish coffee/chrome

- Please note:
- Requires a balanced high pressure supply only, min 2.0 bar, preferred 2.0 2.5 bar
- 3/8" BSP connectors required (not supplied)
- Height: 400
- Reach: 201
- Base: 50
- Tap hole: ø35
- German warehouse stock.
- Allow 10 working days.