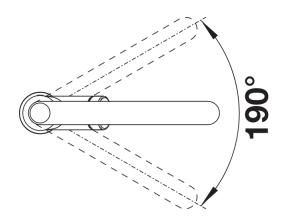

unction
- High arched outlet for easy filling of pots and vases
- High positioned, ergonomic control lever

## Colours



Available colours: black/chrome anthracite/chrome rock grey/chrome volcano grey/chrome white/chrome soft white/chrome tartufo/chrome coffee/chrome

SILGRANIT Look dual finish coffee/chrome

- Please note:
- Requires a balanced high pressure supply only, min 2.0 bar, preferred 2.0 2.5 bar
- 3/8" BSP connectors required (not supplied)
- Height: 400
- Reach: 201
- Base: 50
- Tap hole: ø35
- German warehouse stock.
- Allow 10 working days.

Scope of supply

- Ø 35 mm tap hole required
- Flexible connector pipes, 500 mm long and 3/8" nut
- Requires a balanced high pressure supply only, minimum 2.0 bar
- Fit metal stabilising bracket if required, item number 513383

Details



Swivel range