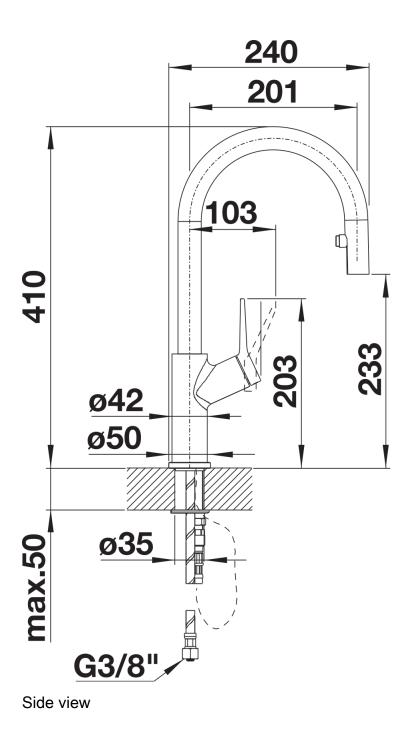

## Colours

Available colours: black/chrome anthracite/chrome rock grey/chrome volcano grey/chrome white/chrome soft white/chrome tartufo/chrome coffee/chrome

SILGRANIT Look dual finish coffee/chrome

- Please note:
- Requires a balanced high pressure supply only, min 2.0 bar, preferred 2.0 2.5 bar
- 3/8" BSP connectors required (not supplied)
- Height: 400
- Reach: 201
- Base: 50
- Tap hole: ø35
- German warehouse stock.
- Allow 10 working days.