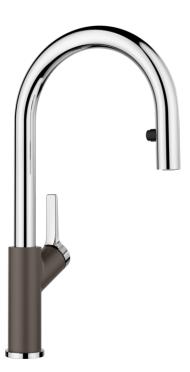

## Product information sheet CARENA-S Vario

Item no. 521378

## Colours

Available colours: black/chrome anthracite/chrome rock grey/chrome volcano grey/chrome white/chrome soft white/chrome tartufo/chrome coffee/chrome

SILGRANIT Look dual finish coffee/chrome

- Please note:
- Requires a balanced high pressure supply only, min 2.0 bar, preferred 2.0 2.5 bar
- 3/8" BSP connectors required (not supplied)
- Height: 400
- Reach: 201
- Base: 50
- Tap hole: ø35
- German warehouse stock.
- Allow 10 working days.