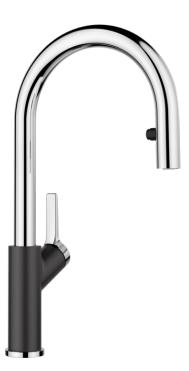

## Product information sheet CARENA-S Vario

Item no. 526172

## Benefits

- Classic modern premium mixer tap
- Covered pull-out two-spray hose with change-over function
- High arched outlet for easy filling of pots and vases
- High positioned, ergonomic control lever

## Colours

Available colours: black/chrome anthracite/chrome rock grey/chrome volcano grey/chrome white/chrome soft white/chrome tartufo/chrome coffee/chrome

SILGRANIT Look dual finish black/chrome

- Please note:
- Requires a balanced high pressure supply only, min 2.0 bar, preferred 2.0 2.5 bar
- 3/8" BSP connectors required (not supplied)
- Height: 400
- Reach: 201
- Base: 50
- Tap hole: ø35
- German warehouse stock.
- Allow 10 working days.