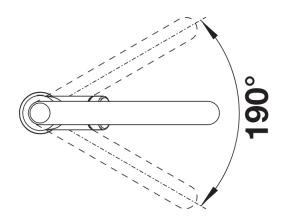

function
- High arched outlet for easy filling of pots and vases
- High positioned, ergonomic control lever

## Colours



Available colours: black/chrome anthracite/chrome rock grey/chrome volcano grey/chrome white/chrome soft white/chrome tartufo/chrome coffee/chrome

SILGRANIT Look dual finish black/chrome

- Please note:
- Requires a balanced high pressure supply only, min 2.0 bar, preferred 2.0 2.5 bar
- 3/8" BSP connectors required (not supplied)
- Height: 400
- Reach: 201
- Base: 50
- Tap hole: ø35
- German warehouse stock.
- Allow 10 working days.

Scope of supply

- Ø 35 mm tap hole required
- Flexible connector pipes, 500 mm long and 3/8" nut
- Requires a balanced high pressure supply only, minimum 2.0 bar
- Fit metal stabilising bracket if required, item number 513383

Details



Swivel range