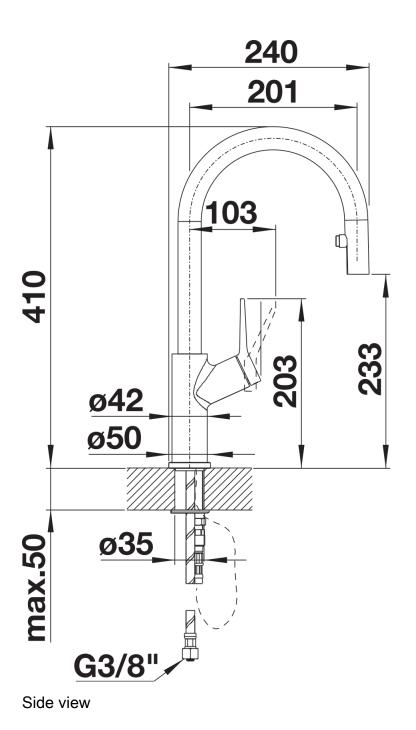

## Colours

Available colours: black/chrome anthracite/chrome rock grey/chrome volcano grey/chrome white/chrome soft white/chrome tartufo/chrome coffee/chrome

SILGRANIT Look dual finish black/chrome

- Please note:
- Requires a balanced high pressure supply only, min 2.0 bar, preferred 2.0 2.5 bar
- 3/8" BSP connectors required (not supplied)
- Height: 400
- Reach: 201
- Base: 50
- Tap hole: ø35
- German warehouse stock.
- Allow 10 working days.