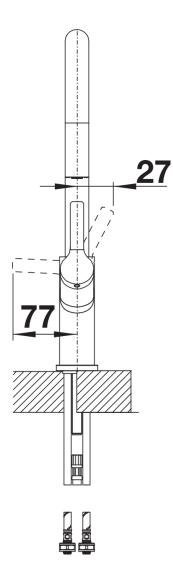

## Colours

Available colours: black/chrome anthracite/chrome rock grey/chrome volcano grey/chrome white/chrome soft white/chrome tartufo/chrome coffee/chrome

SILGRANIT Look dual finish black/chrome

- Please note:
- Requires a balanced high pressure supply only, min 2.0 bar, preferred 2.0 2.5 bar
- 3/8" BSP connectors required (not supplied)
- Height: 400
- Reach: 201
- Base: 50
- Tap hole: ø35
- German warehouse stock.
- Allow 10 working days.