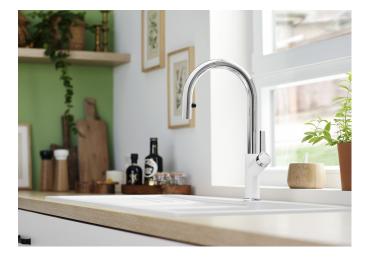

## Product information sheet CARENA-S Vario

Item no. 526172

## Benefits

- Classic modern premium mixer tap
- Covered pull-out two-spray hose with change-over function
- High arched outlet for easy filling of pots and vases
- High positioned, ergonomic control lever