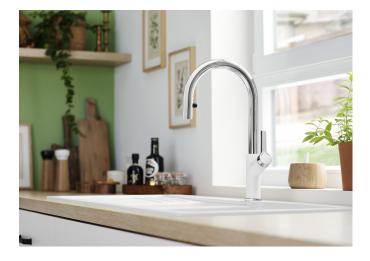

# Product information sheet CARENA-S Vario

Item no. 526931

**Benefits** 

- Classic modern premium mixer tap
- Covered pull-out two-spray hose with change-over function
- High arched outlet for easy filling of pots and vases
- High positioned, ergonomic control lever

## Scope of supply

- Single lever monobloc mixer tap
- High long reach swan neck spout
- Concealed pull-out two-spray hose with change-over function
- With ceramic disc cartridge
- 3/8" flexible connector pipes, 450mm long
- Requires a balanced high pressure supply only, minimum 2.0 bar
- Fit metal stabilising bracket if required, item No. 513383