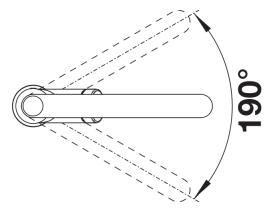

oft white/chrome

Available colours:

black/chrome
anthracite/chrome
rock grey/chrome
volcano grey/chrome
white/chrome
soft white/chrome
tartufo/chrome
coffee/chrome

# Planning information

- Please note:
- Requires a balanced high pressure supply only, min 2.0 bar, preferred 2.0 2.5 bar
- %" BSP connectors required (not supplied)
- Height: 400Reach: 201Base: 50Tap hole: ø35
- German warehouse stock.
- Allow 10 working days.

## Scope of supply

- Single lever monobloc mixer tap
- High long reach swan neck spout
- Concealed pull-out two-spray hose with change-over function
- With ceramic disc cartridge
- 3/8" flexible connector pipes, 450mm long
- Requires a balanced high pressure supply only, minimum 2.0 bar
- Fit metal stabilising bracket if required, item No. 513383

#### **Details**



Swivel range





Side view