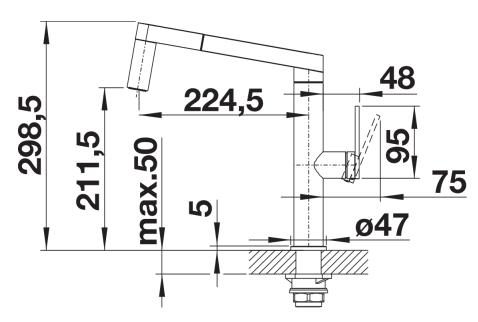

## Planning information

- Please note:
- Suitable for high pressure supply only min 0.5 bar (approx 5 metre head)
- Heavy duty metal tap stabilising bracket, fit as required. Item No. 450775

- Height: 299 - Reach: 225 - Base: 47

**Details** 

Swivel range

Side view