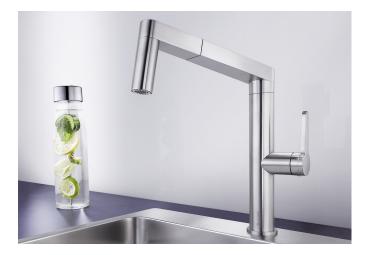

## Product information sheet PANERA-S

Item no. 521547

**Benefits** 

- Distinctive control concept: easy to pull spray hose from the front
- Designer mixer tap of striking elegance
- Innovative control concept: easy to pull spray hose from the front
- Changes from clear spray to shower at the touch of a button
- Energy-saving: basic setting of the control lever to cold start
- Seamless visual integration of the shower button
- High-quality version in solid stainless steel, brushed finish

## Colours

solid brushed stainless steel

Available colours:

brushed stainless steel