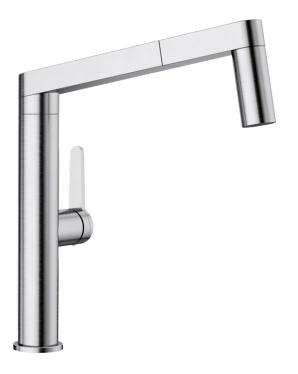

## Colours

solid brushed stainless steel

Available colours:

brushed stainless steel