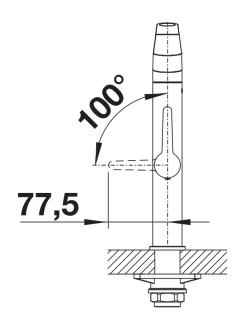

## Planning information

- Please note:
- Suitable for high pressure supply only min 0.5 bar (approx 5 metre head)
- Heavy duty metal tap stabilising bracket, fit as required. Item No. 450775

- Height: 299 - Reach: 225 - Base: 47

- Tap hole: ø35