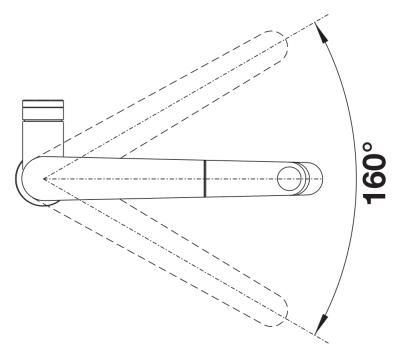

shower at the touch of a button
- Energy-saving: basic setting of the control lever to cold start
- Seamless visual integration of the shower button
- High-quality version in solid stainless steel, brushed finish

## Colours



solid brushed stainless steel

Available colours:

brushed stainless steel

## Planning information

- Please note:
- Suitable for high pressure supply only min 0.5 bar (approx 5 metre head)
- Heavy duty metal tap stabilising bracket, fit as required. Item No. 450775

- Height: 299 - Reach: 225 - Base: 47

- Tap hole: ø35

## Scope of supply

- Ø 35 mm tap hole required
- Flexible connector pipes, 700 mm long and 3/8" nut
- Requires balanced high pressure supply only, minimum 1.0 bar
- Fit metal tap stabilising bracket if required, item number 513383

**Details** 



Swivel range





Side view