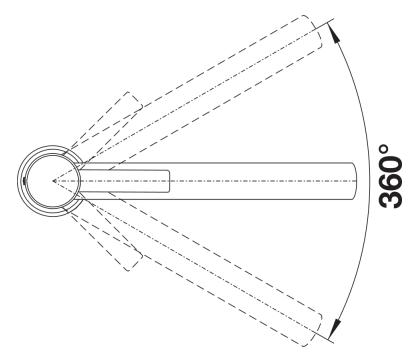

| ı١  | <b>^</b> + | ~ I  | $\sim$ |
|-----|------------|------|--------|
| . , | ета        | -111 | •      |
|     |            |      |        |

Swivel range

Side view