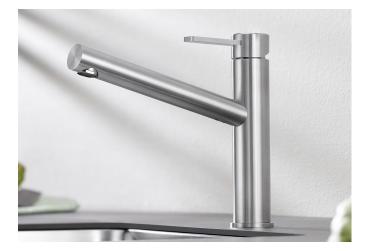

## Product information sheet AMBIS

Item no. 523118

**Benefits** 

- High-quality design in solid stainless steel, brushed finish
- Clear mixer tap design for modern kitchens
- Plenty of freedom of movement and easy to operate thanks to the high spout