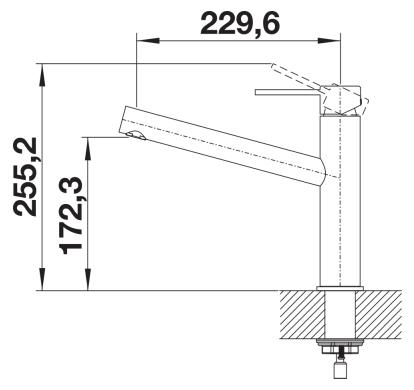

## Planning information

- Please Note:

- High pressure supply only. Requires minimum of 1.0 bar pressure (approx. 10 metre head preferred 1.0-1.5 bar

- Height: 255mm - Reach: 271mm - Base: 52mm - Tap hole: ø35mm

| ı١  | <b>^</b> + | ~ I  | $\sim$ |
|-----|------------|------|--------|
| . , | ета        | -111 | •      |
|     |            |      |        |

Swivel range

Side view