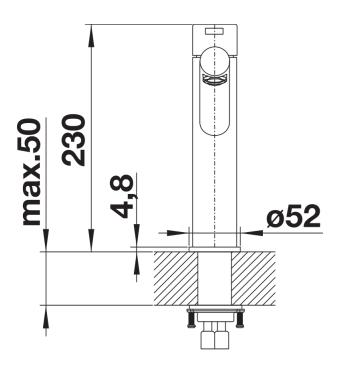

## Planning information

- Please Note:

- High pressure supply only. Requires minimum of 1.0 bar pressure (approx. 10 metre head preferred 1.0-1.5 bar

- Height: 255mm - Reach: 271mm - Base: 52mm - Tap hole: ø35mm

| ı١  | <b>^</b> + | ~ I  | $\sim$ |
|-----|------------|------|--------|
| . , | ета        | -111 | •      |
|     |            |      |        |

Swivel range

Side view