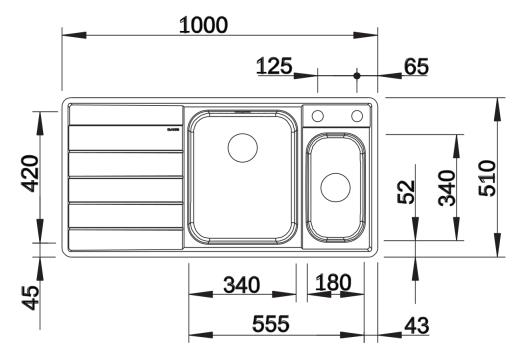

<li>waste fitting with space-saving pipe</li> <li>3 ½" InFino basket strainer</li> <li>pop-up waste for main bowl</li> </ul> |
| 234047 - Glass cutting board<br>224787 - Stainless steel colander                                                                                                                                                           |
| Details                                                                                                                                                                                                                     |
|                                                                                                                                                                                                                             |



Top view



Cut-out



Front view



Side view