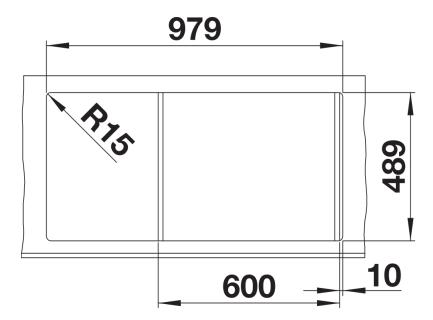

| Planning information                                                                                                                                                                                                        |
|-----------------------------------------------------------------------------------------------------------------------------------------------------------------------------------------------------------------------------|
| - Cut out size: 979 x 489 x R15, Please state hand of bowl                                                                                                                                                                  |
| Scope of supply                                                                                                                                                                                                             |
| <ul> <li>Movable glass cutting board</li> <li>multifunctional colander in stainless steel</li> <li>waste fitting with space-saving pipe</li> <li>3 ½" InFino basket strainer</li> <li>pop-up waste for main bowl</li> </ul> |
| 234047 - Glass cutting board<br>224787 - Stainless steel colander                                                                                                                                                           |
| Details                                                                                                                                                                                                                     |
|                                                                                                                                                                                                                             |

Top view

Cut-out

Front view

Side view