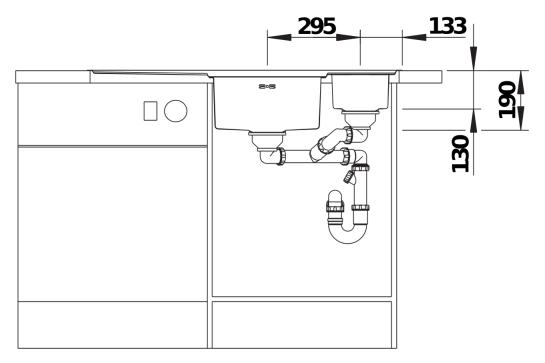

space-saving pipe</li> <li>3 ½" InFino basket strainer</li> <li>pop-up waste for main bowl</li> </ul> |
| 234047 - Glass cutting board<br>224787 - Stainless steel colander                                                                                                                                                           |
| Details                                                                                                                                                                                                                     |
|                                                                                                                                                                                                                             |



Top view



Cut-out



Front view



Side view