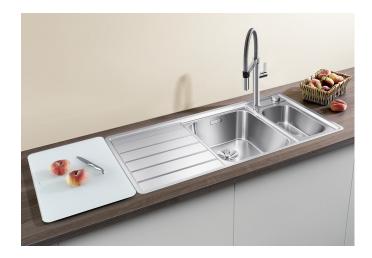

## Product information sheet AXIS III 6 S-IF

Item no. 522104

**Benefits** 

- Elegant extent bowl with emphasised base contour for the largest possible surface for the safe positioning of glasses and bulky items
- Flowing ergonomic work processes along two axis
- Movable glass cutting board for working directly into cooking dishes
- Multifunctional stainless steel colander fits anywhere in the main bowl
- High-quality features with the covered C-overflow and InFino drain system elegantly integrated and easy-care