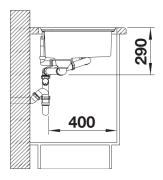

| Planning information                                                                                                                                                                                                        |
|-----------------------------------------------------------------------------------------------------------------------------------------------------------------------------------------------------------------------------|
| - Cut out size: 979 x 489 x R15, Please state hand of bowl                                                                                                                                                                  |
| Scope of supply                                                                                                                                                                                                             |
| <ul> <li>Movable glass cutting board</li> <li>multifunctional colander in stainless steel</li> <li>waste fitting with space-saving pipe</li> <li>3 ½" InFino basket strainer</li> <li>pop-up waste for main bowl</li> </ul> |
| 234047 - Glass cutting board<br>224787 - Stainless steel colander                                                                                                                                                           |
| Details                                                                                                                                                                                                                     |
|                                                                                                                                                                                                                             |

Top view

Cut-out

Front view

Side view