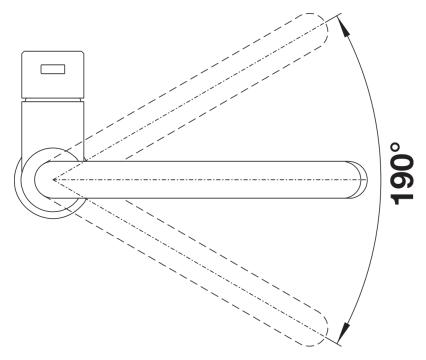

e lever monobloc mixer tap with pull-out metal tap head on a flexi-hose

## Colours



solid brushed stainless steel

Available colours:

brushed stainless steel

| _ |       |         |       |      |     |
|---|-------|---------|-------|------|-----|
| ы | lann  | ına     | into  | rmat | ากท |
|   | ıaııı | III I M | 11110 | mina |     |

## Please note:

- High pressure balanced supply only requires 1 bar minimum pressure 1.0-1.5 bar recommended

- Height: 367mm - Reach: 225mm - Base: 52mm - Tap hole: ø35mm

## Scope of supply

- Ø 35 mm tap hole required
- Flexible connector pipes, 700 mm long and ¾" nut
  Requires balanced high pressure supply only, minimum pressure 1.0 bar
- Fit metal stabilising bracket if required, item number 513383

| Deta | ils |
|------|-----|
|      |     |



Swivel range





Side view