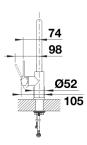

## Please note:

- High pressure balanced supply only requires 1 bar minimum pressure 1.0-1.5 bar recommended

- Height: 367mm - Reach: 225mm - Base: 52mm - Tap hole: ø35mm