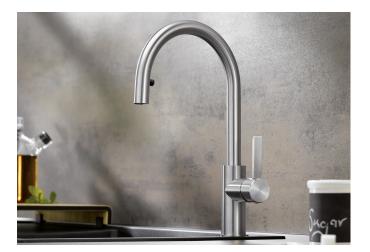

## Product information sheet CANDOR-S

Item no. 523121

**Benefits** 

- High-quality execution in solid stainless steel
- Clear mixer tap design for modern kitchensArched high spout for easy filling of pots and vases
- Single lever monobloc mixer tap with pull-out metal tap head on a flexi-hose