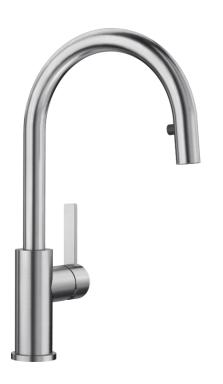

## Product information sheet CANDOR-S

Item no. 523121

**Benefits** 

- High-quality execution in solid stainless steel
- Clear mixer tap design for modern kitchensArched high spout for easy filling of pots and vases
- Single lever monobloc mixer tap with pull-out metal tap head on a flexi-hose