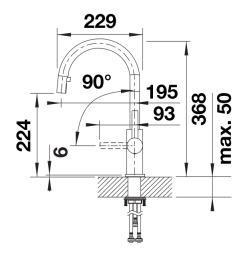

## Please note:

- High pressure balanced supply only requires 1 bar minimum pressure 1.0-1.5 bar recommended

- Height: 367mm - Reach: 225mm - Base: 52mm - Tap hole: ø35mm

| Deta | ils |
|------|-----|
|      |     |

Swivel range

Side view