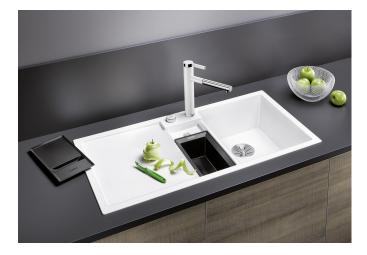

#### Benefits

- Clever concept for food preparation and sorting trimmings
- Generous functional sink with a central sorting bowl
- Integrated sorting compartment for collecting cuttings, ideal for combining with BLANCO SELECT II waste systems
- Modern design with clear lines and an elegant edge
- Additional practical outflow

### Colours

SILGRANIT anthracite

Available colours: black anthracite rock grey volcano grey white soft white tartufo coffee

- Bowl depth 190/155/45 mm
- Cut out: 984 x 494 x R15
- Right hand bowl only
- German warehouse stock, please allow 10 working days

Scope of supply

- Sorting basket with lid in anthracite colour
- Waste fitting with space-saving pipe
- 3 <sup>1</sup>/<sub>2</sub>" InFino basket strainer for both bowls
- pop-up waste for main bowl and 1  $\frac{1}{2}$  non close strainer for half bowl