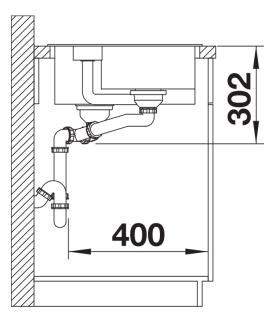

Integrated sorting compartment for collecting cuttings, ideal for combining with BLANCO SELECT II waste systems
- Modern design with clear lines and an elegant edge
- Additional practical outflow

### Colours



SILGRANIT anthracite

Available colours: black anthracite rock grey volcano grey white soft white tartufo coffee

- Bowl depth 190/155/45 mm
- Cut out: 984 x 494 x R15
- Right hand bowl only
- German warehouse stock, please allow 10 working days

Scope of supply

- Sorting basket with lid in anthracite colour
- Waste fitting with space-saving pipe
- 3 <sup>1</sup>/<sub>2</sub>" InFino basket strainer for both bowls
- pop-up waste for main bowl and 1  $\frac{1}{2}$  non close strainer for half bowl

235845 - Sorting bin with lid

Details



## Top view



Cut-out



### Front view



Side view