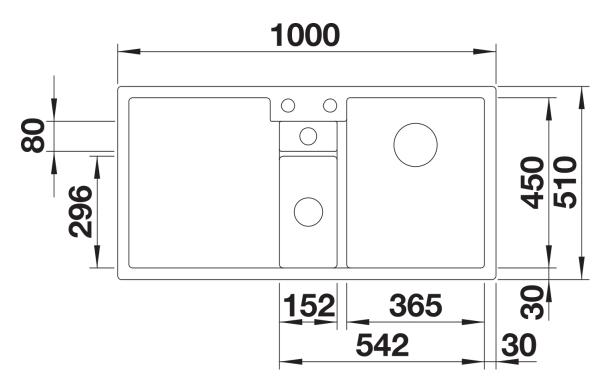

nctional sink with a central sorting bowl
- Integrated sorting compartment for collecting cuttings, ideal for combining with BLANCO SELECT II waste systems
- Modern design with clear lines and an elegant edge
- Additional practical outflow

### Colours



SILGRANIT anthracite

Available colours: black anthracite rock grey volcano grey white soft white tartufo coffee

- Bowl depth 190/155/45 mm
- Cut out: 984 x 494 x R15
- Right hand bowl only
- German warehouse stock, please allow 10 working days

Scope of supply

- Sorting basket with lid in anthracite colour
- Waste fitting with space-saving pipe
- 3 <sup>1</sup>/<sub>2</sub>" InFino basket strainer for both bowls
- pop-up waste for main bowl and 1  $\frac{1}{2}$  non close strainer for half bowl

235845 - Sorting bin with lid

Details



## Top view



Cut-out



### Front view



Side view