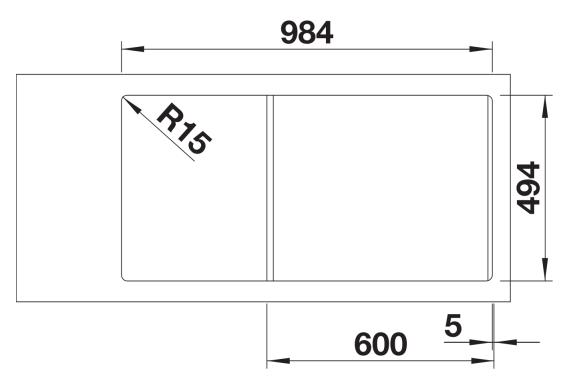

## Top view

Cut-out

### Colours

SILGRANIT anthracite

Available colours: black anthracite rock grey volcano grey white soft white tartufo coffee

- Bowl depth 190/155/45 mm
- Cut out: 984 x 494 x R15
- Right hand bowl only
- German warehouse stock, please allow 10 working days