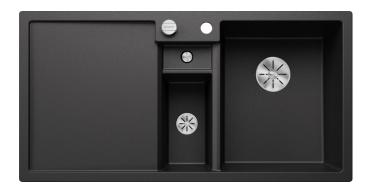

### Colours

SILGRANIT anthracite

Available colours: black anthracite rock grey volcano grey white soft white tartufo coffee

- Bowl depth 190/155/45 mm
- Cut out: 984 x 494 x R15
- Right hand bowl only
- German warehouse stock, please allow 10 working days