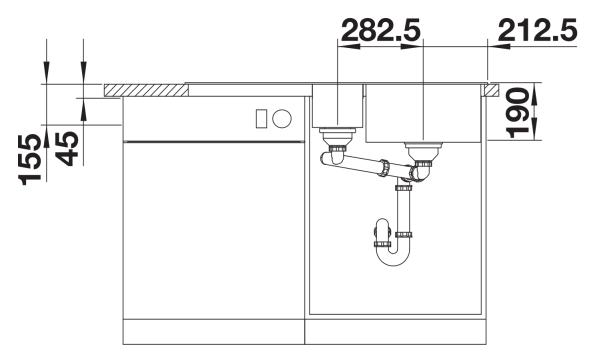

### Colours

SILGRANIT anthracite

Available colours: black anthracite rock grey volcano grey white soft white tartufo coffee

- Bowl depth 190/155/45 mm
- Cut out: 984 x 494 x R15
- Right hand bowl only
- German warehouse stock, please allow 10 working days

### Front view

Side view