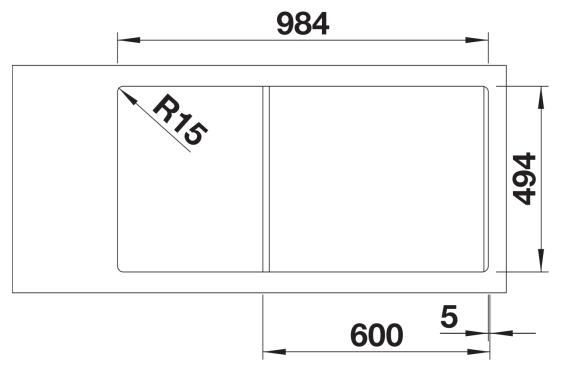

## Colours

SILGRANIT white

Available colours:

black anthracite rock grey volcano grey white soft white tartufo coffee

| Planning information                                                                                                                                                                                     |
|----------------------------------------------------------------------------------------------------------------------------------------------------------------------------------------------------------|
| - Cut out: 984 x 494 x R15                                                                                                                                                                               |
| - Right hand bowl only                                                                                                                                                                                   |
|                                                                                                                                                                                                          |
| Scope of supply                                                                                                                                                                                          |
|                                                                                                                                                                                                          |
| Sorting basket with lid in anthracite colour. Waste fitting with space-saving pipe, InFino basket strainer for both bowls, 3 1/2" pop-up waste for main bowl and 1 1/2" non close strainer for half bowl |
|                                                                                                                                                                                                          |
| 235845 - Sorting bin with lid                                                                                                                                                                            |
|                                                                                                                                                                                                          |
| Details                                                                                                                                                                                                  |
|                                                                                                                                                                                                          |
|                                                                                                                                                                                                          |
|                                                                                                                                                                                                          |
|                                                                                                                                                                                                          |

Top view

Cut-out

Front view

Side view