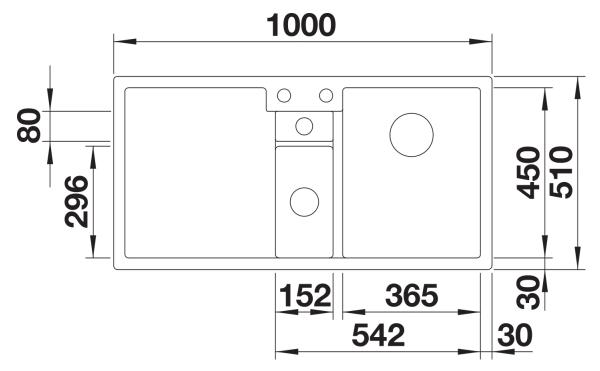

## Colours

SILGRANIT white

Available colours:

black anthracite rock grey volcano grey white soft white tartufo coffee

| Planning information                                                                                                                                                                                     |
|----------------------------------------------------------------------------------------------------------------------------------------------------------------------------------------------------------|
| - Cut out: 984 x 494 x R15                                                                                                                                                                               |
| - Right hand bowl only                                                                                                                                                                                   |
|                                                                                                                                                                                                          |
| Scope of supply                                                                                                                                                                                          |
|                                                                                                                                                                                                          |
| Sorting basket with lid in anthracite colour. Waste fitting with space-saving pipe, InFino basket strainer for both bowls, 3 1/2" pop-up waste for main bowl and 1 1/2" non close strainer for half bowl |
|                                                                                                                                                                                                          |
| 235845 - Sorting bin with lid                                                                                                                                                                            |
|                                                                                                                                                                                                          |
| Details                                                                                                                                                                                                  |
|                                                                                                                                                                                                          |
|                                                                                                                                                                                                          |
|                                                                                                                                                                                                          |
|                                                                                                                                                                                                          |

Top view

Cut-out

Front view

Side view