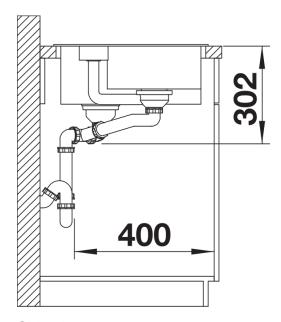

|
|                                                                                                                                                                                                          |
|                                                                                                                                                                                                          |
|                                                                                                                                                                                                          |



Top view



Cut-out



Front view



Side view