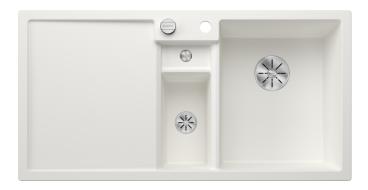

## Colours

SILGRANIT white

Available colours:

black anthracite rock grey volcano grey white soft white tartufo coffee

| Planning information                                                                                                                                                                                     |
|----------------------------------------------------------------------------------------------------------------------------------------------------------------------------------------------------------|
| - Cut out: 984 x 494 x R15                                                                                                                                                                               |
| - Right hand bowl only                                                                                                                                                                                   |
|                                                                                                                                                                                                          |
| Scope of supply                                                                                                                                                                                          |
|                                                                                                                                                                                                          |
| Sorting basket with lid in anthracite colour. Waste fitting with space-saving pipe, InFino basket strainer for both bowls, 3 1/2" pop-up waste for main bowl and 1 1/2" non close strainer for half bowl |
|                                                                                                                                                                                                          |
| 235845 - Sorting bin with lid                                                                                                                                                                            |
|                                                                                                                                                                                                          |
| Details                                                                                                                                                                                                  |
|                                                                                                                                                                                                          |
|                                                                                                                                                                                                          |
|                                                                                                                                                                                                          |
|                                                                                                                                                                                                          |