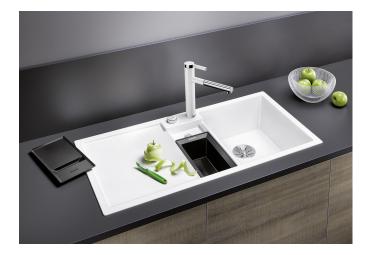

## Product information sheet COLLECTIS 6 S

Item no. 523348

**Benefits** 

- Clever concept for food preparation
- Generous functional sink with a central sorting bowl
- Integrated sorting compartment for collecting cuttings, ideal for combining with BLANCO SELECT II waste systems
- Modern design with clear lines and an elegant, low-profile rim
- Additional practical outflow

## Colours

SILGRANIT white

Available colours:

black anthracite rock grey volcano grey white soft white tartufo coffee

| Planning information                                                                                                                                                                                     |
|----------------------------------------------------------------------------------------------------------------------------------------------------------------------------------------------------------|
| - Cut out: 984 x 494 x R15                                                                                                                                                                               |
| - Right hand bowl only                                                                                                                                                                                   |
|                                                                                                                                                                                                          |
| Scope of supply                                                                                                                                                                                          |
|                                                                                                                                                                                                          |
| Sorting basket with lid in anthracite colour. Waste fitting with space-saving pipe, InFino basket strainer for both bowls, 3 1/2" pop-up waste for main bowl and 1 1/2" non close strainer for half bowl |
|                                                                                                                                                                                                          |
| 235845 - Sorting bin with lid                                                                                                                                                                            |
|                                                                                                                                                                                                          |
| Details                                                                                                                                                                                                  |
|                                                                                                                                                                                                          |
|                                                                                                                                                                                                          |
|                                                                                                                                                                                                          |
|                                                                                                                                                                                                          |