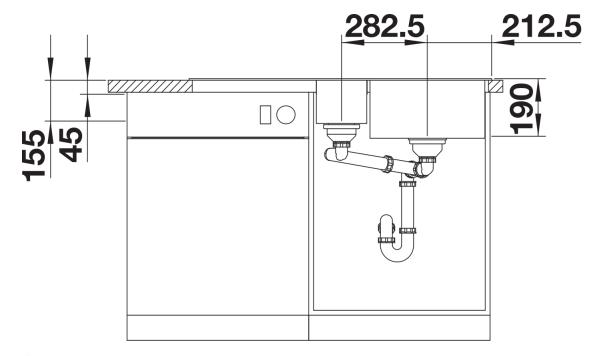

|
|                                                                                                                                                                                                          |
|                                                                                                                                                                                                          |
|                                                                                                                                                                                                          |



Top view



Cut-out



Front view



Side view