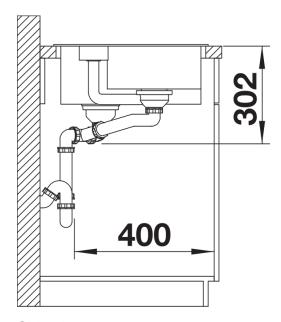

|
| Scope of supply                                                                                                                                                                                                                                  |
| <ul> <li>Sorting basket with lid in anthracite colour</li> <li>Waste fitting with space-saving pipe</li> <li>3 ½" InFino basket strainer for both bowls</li> <li>pop-up waste for main bowl and 1 ½" non close strainer for half bowl</li> </ul> |
| 235845 - Sorting bin with lid                                                                                                                                                                                                                    |

Details



Top view



Cut-out



Front view



Side view