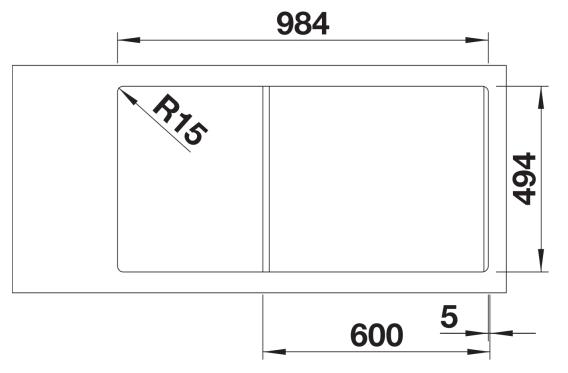

## Colours

SILGRANIT tartufo

Available colours:

black anthracite rock grey volcano grey white soft white tartufo coffee

| Planning information                                                                                                                                                                                                                             |
|--------------------------------------------------------------------------------------------------------------------------------------------------------------------------------------------------------------------------------------------------|
| <ul> <li>Bowl depth 190/155/45 mm</li> <li>Cut out: 984 x 494 x R15</li> <li>Right hand bowl only</li> <li>German warehouse stock, please allow 10 working days</li> </ul>                                                                       |
| Scope of supply                                                                                                                                                                                                                                  |
| <ul> <li>Sorting basket with lid in anthracite colour</li> <li>Waste fitting with space-saving pipe</li> <li>3 ½" InFino basket strainer for both bowls</li> <li>pop-up waste for main bowl and 1 ½" non close strainer for half bowl</li> </ul> |
| 235845 - Sorting bin with lid                                                                                                                                                                                                                    |

Details

Top view

Cut-out

Front view

Side view