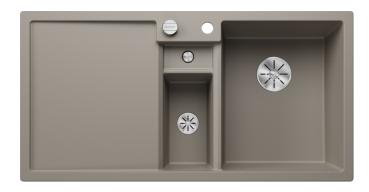

## Colours

SILGRANIT tartufo

Available colours:

black anthracite rock grey volcano grey white soft white tartufo coffee

| Planning information                                                                                                                                                                                                                             |
|--------------------------------------------------------------------------------------------------------------------------------------------------------------------------------------------------------------------------------------------------|
| <ul> <li>Bowl depth 190/155/45 mm</li> <li>Cut out: 984 x 494 x R15</li> <li>Right hand bowl only</li> <li>German warehouse stock, please allow 10 working days</li> </ul>                                                                       |
| Scope of supply                                                                                                                                                                                                                                  |
| <ul> <li>Sorting basket with lid in anthracite colour</li> <li>Waste fitting with space-saving pipe</li> <li>3 ½" InFino basket strainer for both bowls</li> <li>pop-up waste for main bowl and 1 ½" non close strainer for half bowl</li> </ul> |
| 235845 - Sorting bin with lid                                                                                                                                                                                                                    |