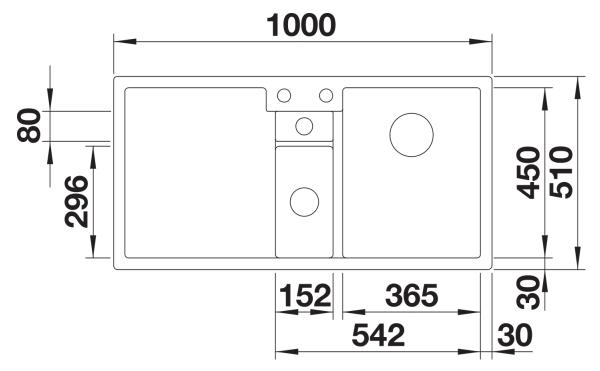

## Colours

SILGRANIT tartufo

Available colours:

black anthracite rock grey volcano grey white soft white tartufo coffee

| Planning information                                                                                                                                                                                                                             |
|--------------------------------------------------------------------------------------------------------------------------------------------------------------------------------------------------------------------------------------------------|
| <ul> <li>Bowl depth 190/155/45 mm</li> <li>Cut out: 984 x 494 x R15</li> <li>Right hand bowl only</li> <li>German warehouse stock, please allow 10 working days</li> </ul>                                                                       |
| Scope of supply                                                                                                                                                                                                                                  |
| <ul> <li>Sorting basket with lid in anthracite colour</li> <li>Waste fitting with space-saving pipe</li> <li>3 ½" InFino basket strainer for both bowls</li> <li>pop-up waste for main bowl and 1 ½" non close strainer for half bowl</li> </ul> |
| 235845 - Sorting bin with lid                                                                                                                                                                                                                    |

Details

Top view

Cut-out

Front view

Side view