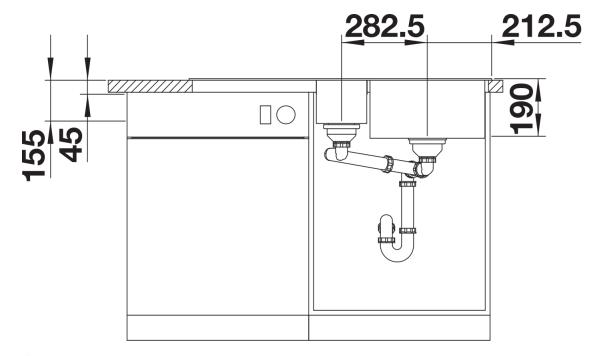

## Colours

SILGRANIT tartufo

Available colours:

black anthracite rock grey volcano grey white soft white tartufo coffee

| Planning information                                                                                                                                                                                                                             |
|--------------------------------------------------------------------------------------------------------------------------------------------------------------------------------------------------------------------------------------------------|
| <ul> <li>Bowl depth 190/155/45 mm</li> <li>Cut out: 984 x 494 x R15</li> <li>Right hand bowl only</li> <li>German warehouse stock, please allow 10 working days</li> </ul>                                                                       |
| Scope of supply                                                                                                                                                                                                                                  |
| <ul> <li>Sorting basket with lid in anthracite colour</li> <li>Waste fitting with space-saving pipe</li> <li>3 ½" InFino basket strainer for both bowls</li> <li>pop-up waste for main bowl and 1 ½" non close strainer for half bowl</li> </ul> |
| 235845 - Sorting bin with lid                                                                                                                                                                                                                    |

Details

Top view

Cut-out

Front view

Side view