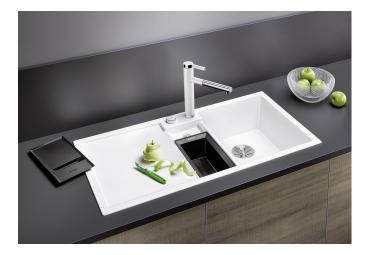

## Product information sheet COLLECTIS 6 S

Item no. 523351

**Benefits** 

- Clever concept for food preparation and sorting trimmings
- Generous functional sink with a central sorting bowl
- Integrated sorting compartment for collecting cuttings, ideal for combining with BLANCO SELECT II waste systems
- Modern design with clear lines and an elegant edge
- Additional practical outflow