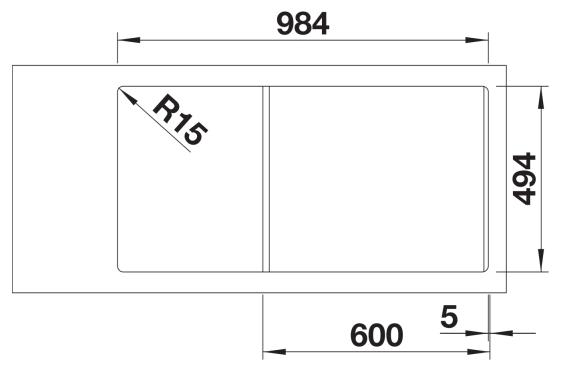

## Colours

SILGRANIT coffee

Available colours:

black anthracite rock grey volcano grey white soft white tartufo coffee

| Planning information                                                                                                                                                                                     |
|----------------------------------------------------------------------------------------------------------------------------------------------------------------------------------------------------------|
| - Cut out: 984 x 494 x R15                                                                                                                                                                               |
| - Right hand bowl only                                                                                                                                                                                   |
|                                                                                                                                                                                                          |
| Scope of supply                                                                                                                                                                                          |
|                                                                                                                                                                                                          |
| Sorting basket with lid in anthracite colour. Waste fitting with space-saving pipe, InFino basket strainer for both bowls, 3 1/2" pop-up waste for main bowl and 1 1/2" non close strainer for half bowl |
|                                                                                                                                                                                                          |
| 235845 - Sorting bin with lid                                                                                                                                                                            |
|                                                                                                                                                                                                          |
| Details                                                                                                                                                                                                  |
|                                                                                                                                                                                                          |
|                                                                                                                                                                                                          |
|                                                                                                                                                                                                          |
|                                                                                                                                                                                                          |

Top view

Cut-out

Front view

Side view