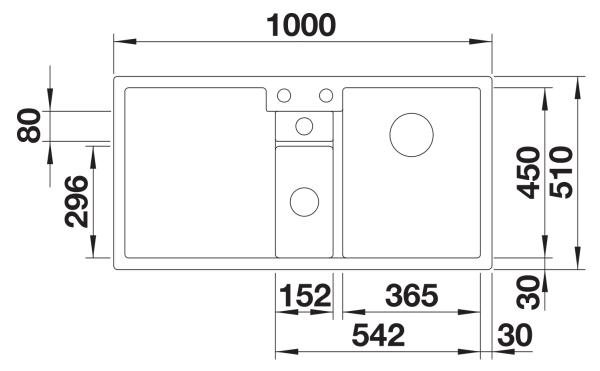

## Colours

SILGRANIT coffee

Available colours:

black anthracite rock grey volcano grey white soft white tartufo coffee

| Planning information                                                                                                                                                                                     |
|----------------------------------------------------------------------------------------------------------------------------------------------------------------------------------------------------------|
| - Cut out: 984 x 494 x R15                                                                                                                                                                               |
| - Right hand bowl only                                                                                                                                                                                   |
|                                                                                                                                                                                                          |
| Scope of supply                                                                                                                                                                                          |
|                                                                                                                                                                                                          |
| Sorting basket with lid in anthracite colour. Waste fitting with space-saving pipe, InFino basket strainer for both bowls, 3 1/2" pop-up waste for main bowl and 1 1/2" non close strainer for half bowl |
|                                                                                                                                                                                                          |
| 235845 - Sorting bin with lid                                                                                                                                                                            |
|                                                                                                                                                                                                          |
| Details                                                                                                                                                                                                  |
|                                                                                                                                                                                                          |
|                                                                                                                                                                                                          |
|                                                                                                                                                                                                          |
|                                                                                                                                                                                                          |

Top view

Cut-out

Front view

Side view