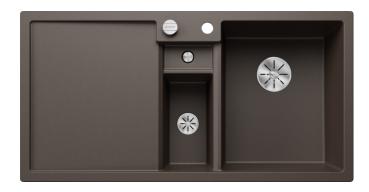

## Colours

SILGRANIT coffee

Available colours:

black anthracite rock grey volcano grey white soft white tartufo coffee

| Planning information                                                                                                                                                                                     |
|----------------------------------------------------------------------------------------------------------------------------------------------------------------------------------------------------------|
| - Cut out: 984 x 494 x R15                                                                                                                                                                               |
| - Right hand bowl only                                                                                                                                                                                   |
|                                                                                                                                                                                                          |
| Scope of supply                                                                                                                                                                                          |
|                                                                                                                                                                                                          |
| Sorting basket with lid in anthracite colour. Waste fitting with space-saving pipe, InFino basket strainer for both bowls, 3 1/2" pop-up waste for main bowl and 1 1/2" non close strainer for half bowl |
|                                                                                                                                                                                                          |
| 235845 - Sorting bin with lid                                                                                                                                                                            |
|                                                                                                                                                                                                          |
| Details                                                                                                                                                                                                  |
|                                                                                                                                                                                                          |
|                                                                                                                                                                                                          |
|                                                                                                                                                                                                          |
|                                                                                                                                                                                                          |