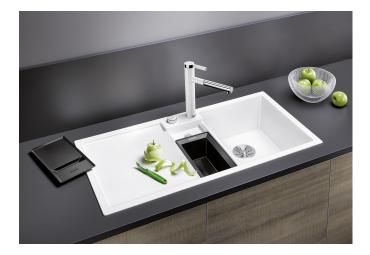

## Product information sheet COLLECTIS 6 S

Item no. 523353

**Benefits** 

- Clever concept for food preparation
- Generous functional sink with a central sorting bowl
- Integrated sorting compartment for collecting cuttings, ideal for combining with BLANCO SELECT II waste systems
- Modern design with clear lines and an elegant, low-profile rim
- Additional practical outflow