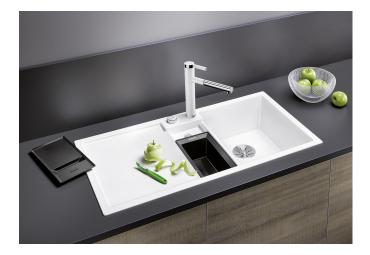

## Product information sheet COLLECTIS 6 S

Item no. 525866

**Benefits** 

- Clever concept for food preparation
- Generous functional sink with a central sorting bowl
- Integrated sorting compartment for collecting cuttings, ideal for combining with BLANCO SELECT II waste systems
- Modern design with clear lines and an elegant, low-profile rim
- Additional practical outflow