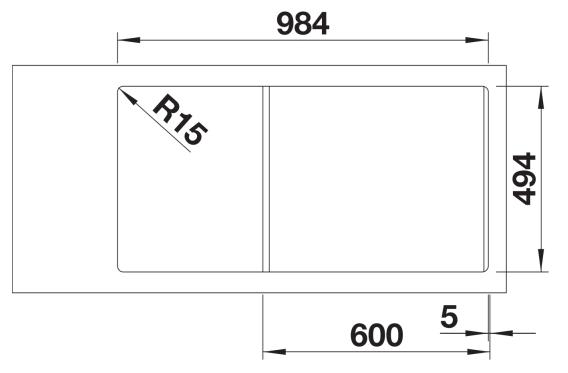

## Colours

SILGRANIT black

Available colours:

black anthracite rock grey volcano grey white soft white tartufo coffee

| Planning information                                                                                                                                                                                     |
|----------------------------------------------------------------------------------------------------------------------------------------------------------------------------------------------------------|
| - Cut out: 984 x 494 x R15                                                                                                                                                                               |
| - Right hand bowl only                                                                                                                                                                                   |
|                                                                                                                                                                                                          |
| Scope of supply                                                                                                                                                                                          |
|                                                                                                                                                                                                          |
| Sorting basket with lid in anthracite colour. Waste fitting with space-saving pipe, InFino basket strainer for both bowls, 3 1/2" pop-up waste for main bowl and 1 1/2" non close strainer for half bowl |
|                                                                                                                                                                                                          |
| 235845 - Sorting bin with lid                                                                                                                                                                            |
|                                                                                                                                                                                                          |
| Details                                                                                                                                                                                                  |
|                                                                                                                                                                                                          |
|                                                                                                                                                                                                          |
|                                                                                                                                                                                                          |
|                                                                                                                                                                                                          |

Top view

Cut-out

Front view

Side view