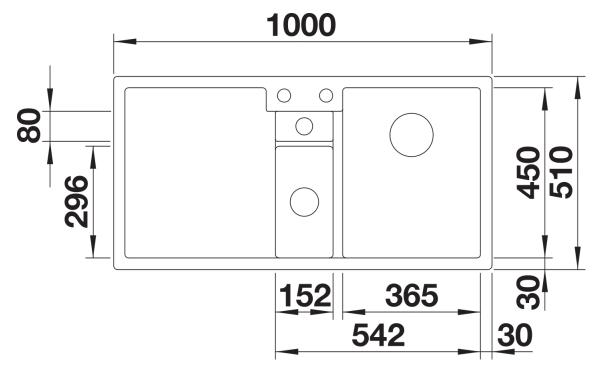

|
|                                                                                                                                                                                                          |
|                                                                                                                                                                                                          |
|                                                                                                                                                                                                          |



Top view



Cut-out



Front view



Side view