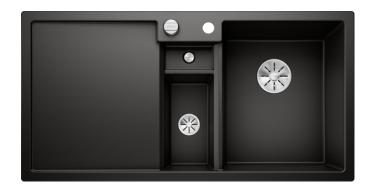

## Colours

SILGRANIT black

Available colours:

black anthracite rock grey volcano grey white soft white tartufo coffee

| Planning information                                                                                                                                                                                     |
|----------------------------------------------------------------------------------------------------------------------------------------------------------------------------------------------------------|
| - Cut out: 984 x 494 x R15                                                                                                                                                                               |
| - Right hand bowl only                                                                                                                                                                                   |
|                                                                                                                                                                                                          |
| Scope of supply                                                                                                                                                                                          |
|                                                                                                                                                                                                          |
| Sorting basket with lid in anthracite colour. Waste fitting with space-saving pipe, InFino basket strainer for both bowls, 3 1/2" pop-up waste for main bowl and 1 1/2" non close strainer for half bowl |
|                                                                                                                                                                                                          |
| 235845 - Sorting bin with lid                                                                                                                                                                            |
|                                                                                                                                                                                                          |
| Details                                                                                                                                                                                                  |
|                                                                                                                                                                                                          |
|                                                                                                                                                                                                          |
|                                                                                                                                                                                                          |
|                                                                                                                                                                                                          |