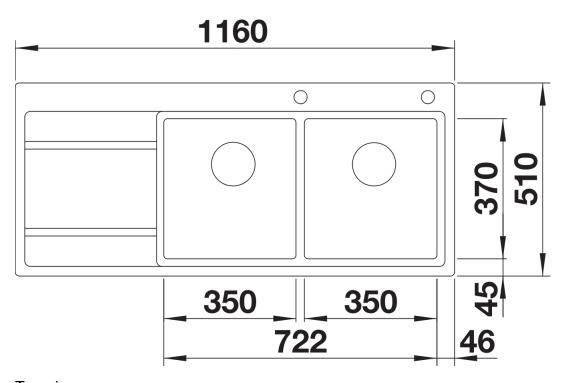

## Planning information

- Cut out size: Template provided, Please state hand of bowl

## **Details**

Cut-out

Front view

Side view