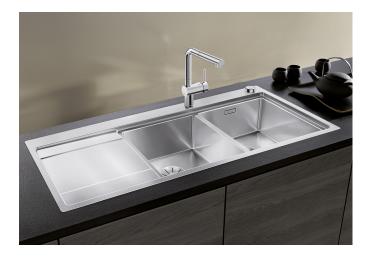

## Product information sheet DIVON II 8 S-IF

Item no. 521665

**Benefits** 

- Beautifully shaped sink with an irresistible overall appearance
- Perfectly matched geometries and areas
- Straight lined bowls with an elegant 10 mm corner radius
- Large bowl capacity and fully utilisable base
- Product line meets the requirements for almost any planning situation
- High-quality features with the covered C-overflow and elegantly integrated InFino strainer