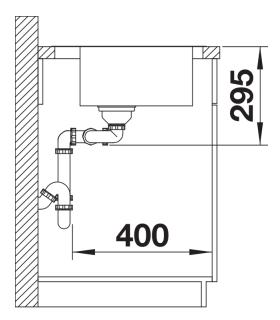

## Scope of supply

- Waste fitting with space-saving pipe
- 3 ½" pop-up waste for the main bowl
- two InFino 3 ½" basket strainer

## **Details**

Cut-out

Front view

Side view