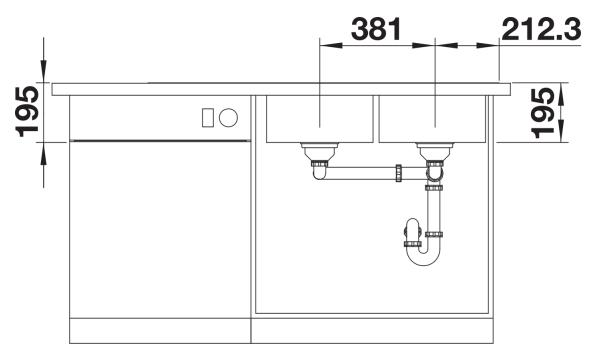

## Scope of supply

- Waste fitting with space-saving pipe
- 3 ½" pop-up waste for the main bowl
- two InFino 3 ½" basket strainer

## **Details**

Cut-out

Front view

Side view