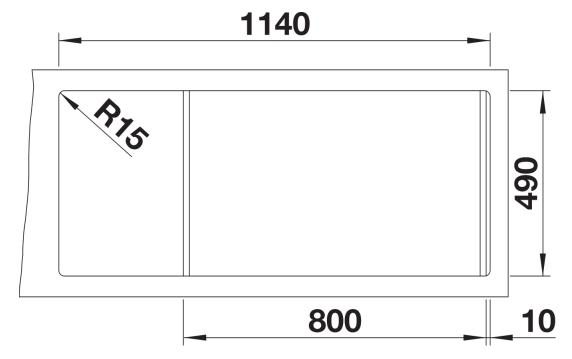

## Planning information

- Cut out size: Template provided, Please state hand of bowl

## **Details**

Cut-out

Front view

Side view