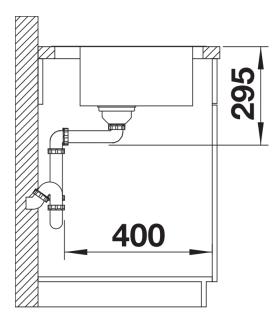

## Scope of supply

- Waste fitting with space-saving pipe
- 3 ½" pop-up waste for the main bowl
- InFino 3 ½" basket strainer

## Details

Top view

Cut-out

Front view

Side view