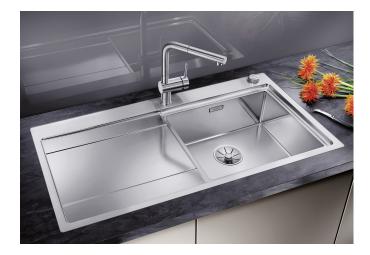

## Product information sheet DIVON II 5 S-IF

Item no. 521660

**Benefits** 

- Beautifully shaped sink with an irresistible overall appearance
- Perfectly matched geometries and areas
- Straight lined bowls with an elegant 10 mm corner radius
- Large bowl capacity and fully utilisable base
- Product line meets the requirements for almost any planning situation
- High-quality features with the covered C-overflow and elegantly integrated InFino strainer