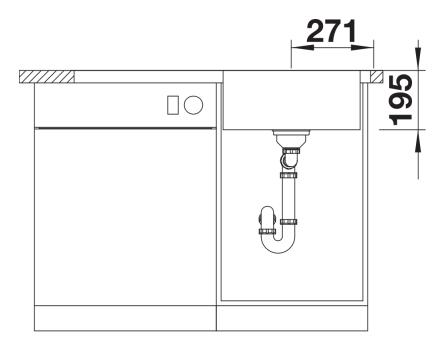

## Scope of supply

- Waste fitting with space-saving pipe
- 3 ½" pop-up waste for the main bowl
- InFino 3 ½" basket strainer

## Details

Top view

Cut-out

Front view

Side view