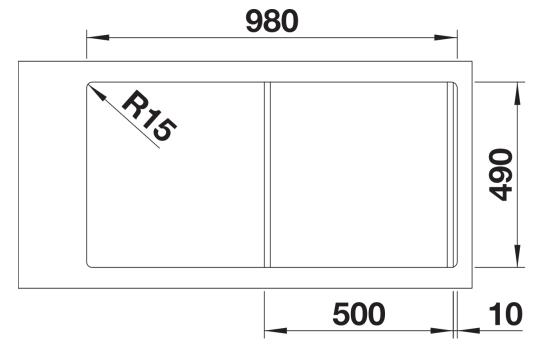

## Planning information

- Cut out size: Template provided, Please state hand of bowl

## Details

Top view

Cut-out

Front view

Side view