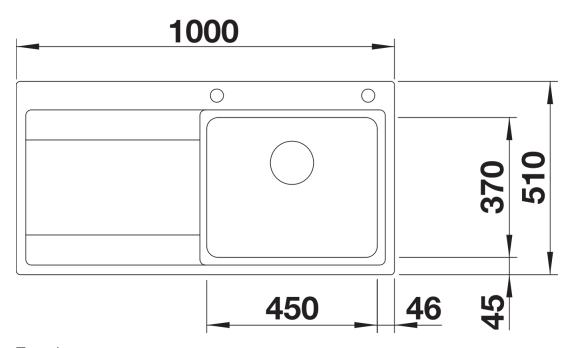

## Product information sheet DIVON II 5 S-IF

Item no. 521660

**Benefits** 



- Beautifully shaped sink with an irresistible overall appearance
- Perfectly matched geometries and areas
- Straight lined bowls with an elegant 10 mm corner radius
- Large bowl capacity and fully utilisable base
- Product line meets the requirements for almost any planning situation
- High-quality features with the covered C-overflow and elegantly integrated InFino strainer

## Planning information

- Cut out size: Template provided, Please state hand of bowl

## Scope of supply

- Waste fitting with space-saving pipe
- 3 ½" pop-up waste for the main bowl
- InFino 3 ½" basket strainer

## Details



Top view



Cut-out



Front view



Side view