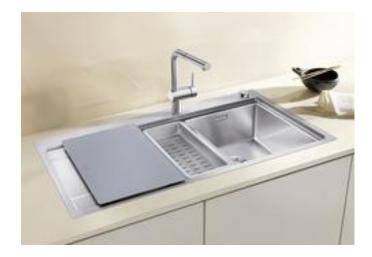

## Product information sheet DIVON II 6 S-IF

Item no. 521662

**Benefits** 

- Beautifully shaped sink with an irresistible overall appearance
- Perfectly matched geometries and areas
- Straight lined bowls with an elegant 10 mm corner radius
- Large bowl capacity and fully utilisable base
- Product line meets the requirements for almost any planning situation
- High-quality features with the covered C-overflow and elegantly integrated InFino strainer