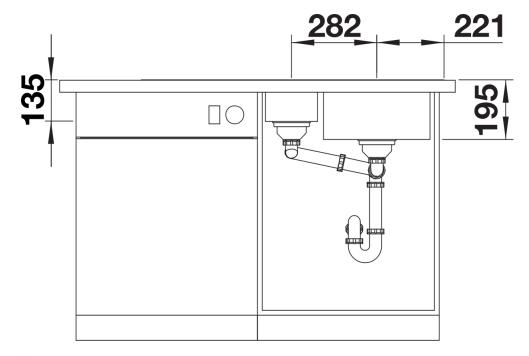

| Planning information                                                            |
|---------------------------------------------------------------------------------|
|                                                                                 |
| - Cut out size: Template provided, Please state hand of bowl                    |
|                                                                                 |
|                                                                                 |
| Scope of supply                                                                 |
|                                                                                 |
| - Waste fitting with space-saving pipe<br>- 3 ½" pop-up waste for the main bowl |
| - two InFino 3 ½" basket strainer                                               |
|                                                                                 |
|                                                                                 |
| 231396 - Multifunctional colander                                               |
| Detaile                                                                         |
| Details                                                                         |
|                                                                                 |
|                                                                                 |
|                                                                                 |
|                                                                                 |

Top view

Cut-out

Front view

Side view