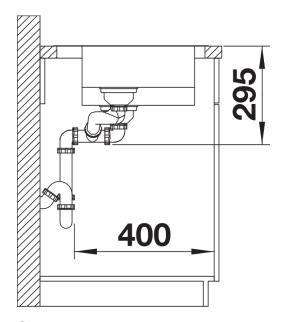

| Planning information                                                            |
|---------------------------------------------------------------------------------|
|                                                                                 |
| - Cut out size: Template provided, Please state hand of bowl                    |
|                                                                                 |
|                                                                                 |
| Scope of supply                                                                 |
|                                                                                 |
| - Waste fitting with space-saving pipe<br>- 3 ½" pop-up waste for the main bowl |
| - two InFino 3 ½" basket strainer                                               |
|                                                                                 |
|                                                                                 |
| 231396 - Multifunctional colander                                               |
| Detaile                                                                         |
| Details                                                                         |
|                                                                                 |
|                                                                                 |
|                                                                                 |
|                                                                                 |