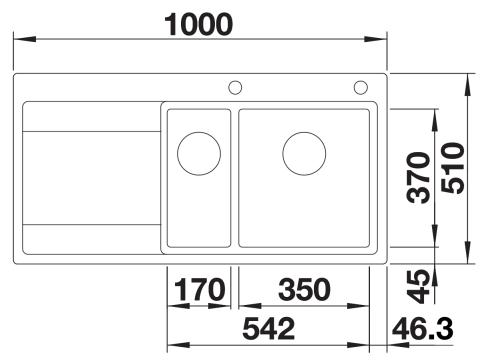

| Planning information                                                            |
|---------------------------------------------------------------------------------|
|                                                                                 |
| - Cut out size: Template provided, Please state hand of bowl                    |
|                                                                                 |
|                                                                                 |
| Scope of supply                                                                 |
|                                                                                 |
| - Waste fitting with space-saving pipe<br>- 3 ½" pop-up waste for the main bowl |
| - two InFino 3 ½" basket strainer                                               |
|                                                                                 |
|                                                                                 |
| 231396 - Multifunctional colander                                               |
| Detaile                                                                         |
| Details                                                                         |
|                                                                                 |
|                                                                                 |
|                                                                                 |
|                                                                                 |

Top view

Cut-out

Front view

Side view