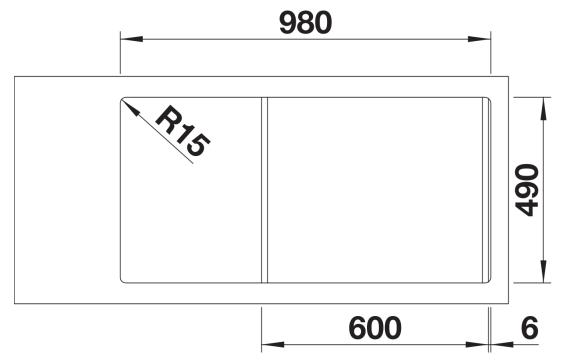

| Planning information                                                            |
|---------------------------------------------------------------------------------|
|                                                                                 |
| - Cut out size: Template provided, Please state hand of bowl                    |
|                                                                                 |
|                                                                                 |
| Scope of supply                                                                 |
|                                                                                 |
| - Waste fitting with space-saving pipe<br>- 3 ½" pop-up waste for the main bowl |
| - two InFino 3 ½" basket strainer                                               |
|                                                                                 |
|                                                                                 |
| 231396 - Multifunctional colander                                               |
| Detaile                                                                         |
| Details                                                                         |
|                                                                                 |
|                                                                                 |
|                                                                                 |
|                                                                                 |

Top view

Cut-out

Front view

Side view