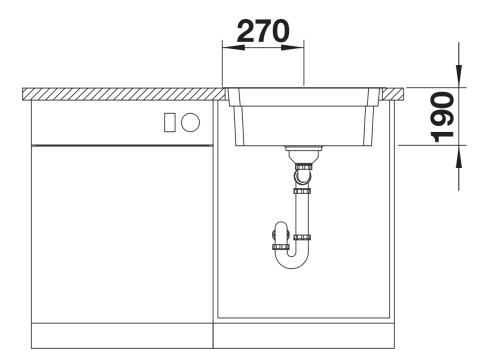

|
| 234164 -                                                                                                                                    |
| Details                                                                                                                                     |
|                                                                                                                                             |
|                                                                                                                                             |
|                                                                                                                                             |



Top view



Cut-out



Front view



Side view