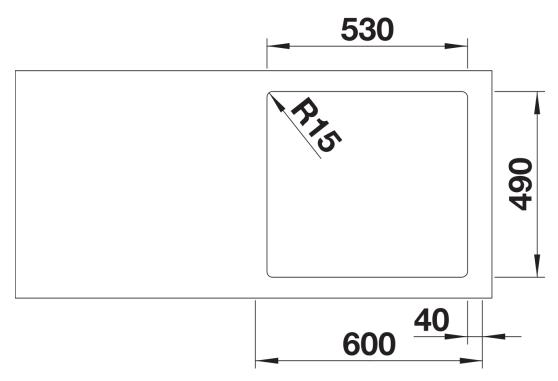

|
| 234164 -                                                                                                                                    |
| Details                                                                                                                                     |
|                                                                                                                                             |
|                                                                                                                                             |
|                                                                                                                                             |



Top view



Cut-out



Front view



Side view