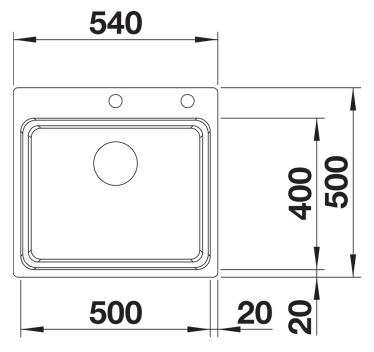

|
| 234164 -                                                                                                                                    |
| Details                                                                                                                                     |
|                                                                                                                                             |
|                                                                                                                                             |
|                                                                                                                                             |



Top view



Cut-out



Front view



Side view