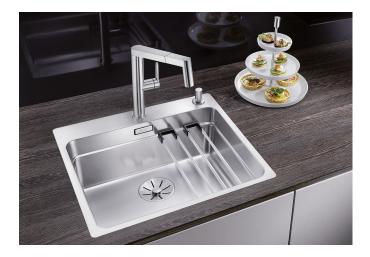

## Product information sheet ETAGON 500-IF/A

Item no. 521748

**Benefits** 

- Generous staggered bowl with added functionality
- Integrated step creates an additional functional level
- Clever bowl concept with versatile ETAGON rails
- IF/A-version features an integrated tap ledge with tap hole for remote control
- High-quality features with drain remote control, covered C-overflow and InFino drain system elegantly integrated and easy-care
- The ETAGON family of sinks are available in Stainless steel, Silgranit and Ceramic materials, in either inset or undermount installation options
- ETAGON gives you a time-saving, space saving, creative hub at the heart of your kitchen

| Planning information                                                                                                                        |
|---------------------------------------------------------------------------------------------------------------------------------------------|
|                                                                                                                                             |
| - Cut out size: Template provided with sink - Universal handing                                                                             |
|                                                                                                                                             |
| Scope of supply                                                                                                                             |
|                                                                                                                                             |
| <ul> <li>With ETAGON rails in stainless steel</li> <li>waste fitting with space-saving pipe</li> <li>3 ½" InFino basket strainer</li> </ul> |
|                                                                                                                                             |
| 234164 -                                                                                                                                    |
| Details                                                                                                                                     |
|                                                                                                                                             |
|                                                                                                                                             |
|                                                                                                                                             |