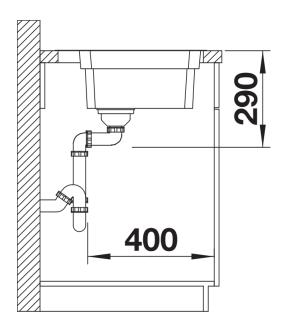

| Planning information                                                                                                                        |
|---------------------------------------------------------------------------------------------------------------------------------------------|
|                                                                                                                                             |
| - Cut out size: Template provided with sink - Universal handing                                                                             |
|                                                                                                                                             |
| Scope of supply                                                                                                                             |
|                                                                                                                                             |
| <ul> <li>With ETAGON rails in stainless steel</li> <li>waste fitting with space-saving pipe</li> <li>3 ½" InFino basket strainer</li> </ul> |
|                                                                                                                                             |
| 234164 -                                                                                                                                    |
| Details                                                                                                                                     |
|                                                                                                                                             |
|                                                                                                                                             |
|                                                                                                                                             |

Top view

Cut-out

Front view

Side view