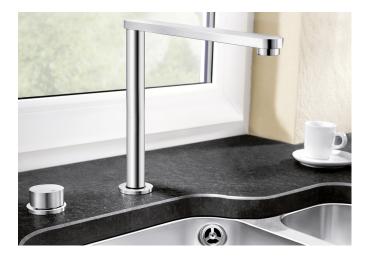

#### **Benefits**

- Suitable for installation beneath window
- Clear, uncompromising design for modern kitchens
- Easily hand-operated
- For installation in front of window
- High spout for easier filling of pans and vases
- Only 30 mm min. distance between sink and window
- Uniform tap holes for tap and operating lever

### Planning information

- Please note:
- High pressure supply only Min. 1.0 bar pressure (approx 10 metre head) preferred 1.0 1.5 bar
- Height: 20-256 adjustable
- Reach: 242 - Base: 52
- Tap hole: ø35 x 2
- Installation depth of BLANCO ELOSCOPE-F II: 470 mm (incl. spray hose). Otherwise risk of collision with waste separation system, boiler etc.)
- Min. distance between sink and window aisle 3 cm