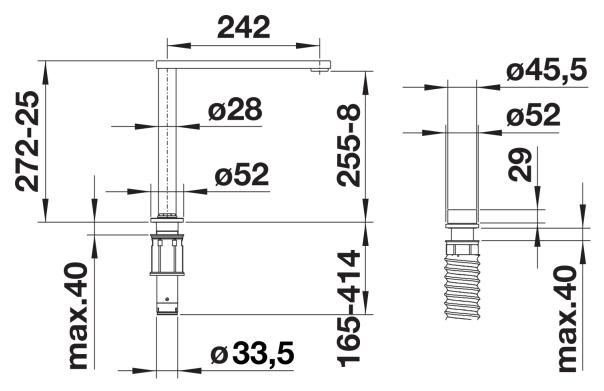

### Planning information

- Please note:
- High pressure supply only Min. 1.0 bar pressure (approx 10 metre head) preferred 1.0 1.5 bar
- Height: 20-256 adjustable
- Reach: 242 - Base: 52
- Tap hole: ø35 x 2
- Installation depth of BLANCO ELOSCOPE-F II: 470 mm (incl. spray hose). Otherwise risk of collision with waste separation system, boiler etc.)
- Min. distance between sink and window aisle 3 cm

| et |  |  |
|----|--|--|
|    |  |  |
|    |  |  |
|    |  |  |

Swivel range

Side view