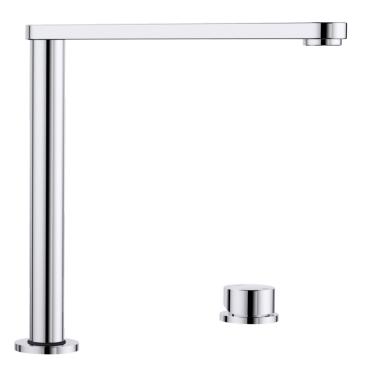

#### **Benefits**

- Suitable for installation beneath window
- Clear, uncompromising design for modern kitchens
- Easily hand-operated
- For installation in front of window
- High spout for easier filling of pans and vases
- Only 30 mm min. distance between sink and window
- Uniform tap holes for tap and operating lever

### Planning information

- Please note:
- High pressure supply only Min. 1.0 bar pressure (approx 10 metre head) preferred 1.0 1.5 bar
- Height: 20-256 adjustable
- Reach: 242 - Base: 52
- Tap hole: ø35 x 2
- Installation depth of BLANCO ELOSCOPE-F II: 470 mm (incl. spray hose). Otherwise risk of collision with waste separation system, boiler etc.)
- Min. distance between sink and window aisle 3 cm