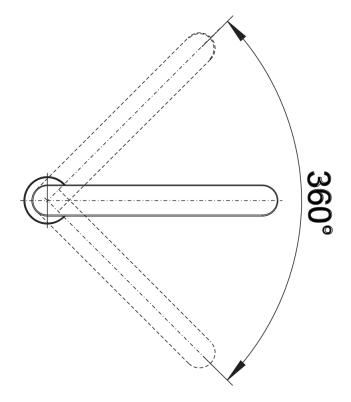

| et |  |  |
|----|--|--|
|    |  |  |
|    |  |  |
|    |  |  |

Swivel range

Side view