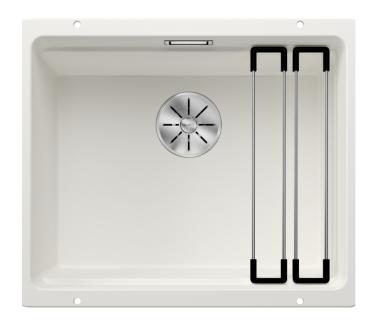

## Product information sheet ETAGON 500-U

Item no. 522231

**Benefits** 

- Generous staggered bowl with added functionality
- Integrated step creates an additional functional level
- Clever bowl concept with versatile ETAGON rails
- High-quality features with covered C-overflow and InFino drain system elegantly integrated and easy-care
- The ETAGON family of sinks are available in Stainless steel, Silgranit and Ceramic material options
- ETAGON gives you a time-saving, space saving, creative hub at the heart of your kitchen

#### Colours

Available colours:

black anthracite rock grey volcano grey white soft white tartufo coffee

SILGRANIT white

# Scope of supply

- With ETAGON rails in stainless steel
- waste fitting with space-saving pipe
- 3 ½" InFino basket strainer

234164 - 2 x ETAGON rails

#### Details

Top view

Cut-out

Front view

Side view