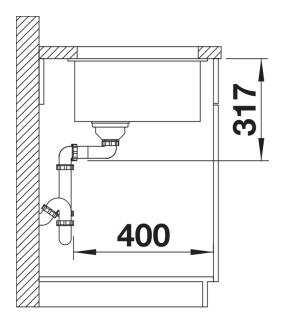

p creates an additional functional level
- Clever bowl concept with versatile ETAGON rails
- High-quality features with covered C-overflow and InFino drain system elegantly integrated and easy-care
- The ETAGON family of sinks are available in Stainless steel, Silgranit and Ceramic material options
- ETAGON gives you a time-saving, space saving, creative hub at the heart of your kitchen

#### Colours



Available colours:

black anthracite rock grey volcano grey white soft white tartufo coffee

SILGRANIT white

## Planning information

- Cut out size: 500 x 400 x R20, Universal handing

# Scope of supply

- With ETAGON rails in stainless steel
- waste fitting with space-saving pipe
- 3 ½" InFino basket strainer

234164 - 2 x ETAGON rails

#### Details



Top view



Cut-out



Front view



Side view