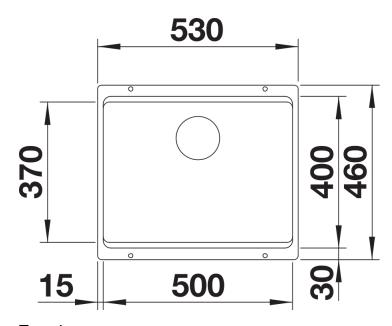

## Planning information

- Cut out size: 500 x 400 x R20, Universal handing

#### Details

Top view

Cut-out

Front view

Side view