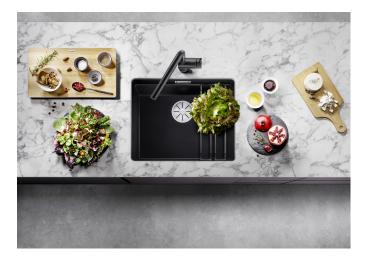

## Product information sheet ETAGON 500-U

Item no. 522231

**Benefits** 

- Generous staggered bowl with added functionality
- Integrated step creates an additional functional level
- Clever bowl concept with versatile ETAGON rails
- High-quality features with covered C-overflow and InFino drain system elegantly integrated and easy-care
- The ETAGON family of sinks are available in Stainless steel, Silgranit and Ceramic material options
- ETAGON gives you a time-saving, space saving, creative hub at the heart of your kitchen

#### Colours

Available colours:

black anthracite rock grey volcano grey white soft white tartufo coffee

SILGRANIT white