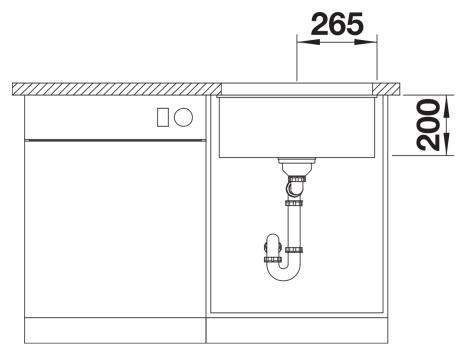

## Planning information

- Cut out size: 500 x 400 x R20, Universal handing

#### Details

Top view

Cut-out

Front view

Side view