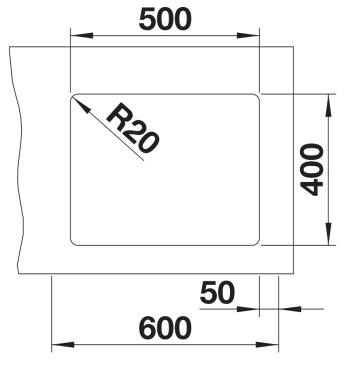

## Planning information

- Cut out size: 500 x 400 x R20, Universal handing

#### Details

Top view

Cut-out

Front view

Side view