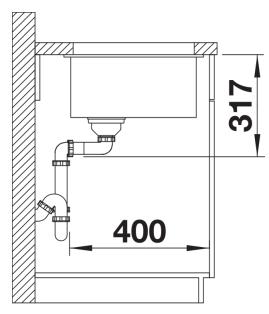

## Colours

Available colours: black anthracite rock grey volcano grey white soft white tartufo coffee

SILGRANIT tartufo

- Cut out size: 500 x 400 x R20, Universal handing

Scope of supply

- With ETAGON rails in stainless steel
- waste fitting with space-saving pipe
- 3 1/2" InFino basket strainer

234164 - 2 x ETAGON rails

Details

Front view