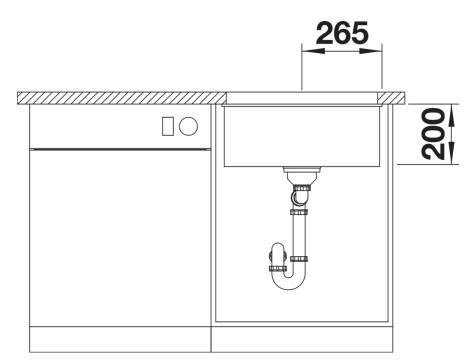

## Colours

Available colours: black anthracite rock grey volcano grey white soft white tartufo coffee

SILGRANIT tartufo

- Cut out size: 500 x 400 x R20, Universal handing

Scope of supply

- With ETAGON rails in stainless steel
- waste fitting with space-saving pipe
- 3 1/2" InFino basket strainer

234164 - 2 x ETAGON rails

Details

Front view