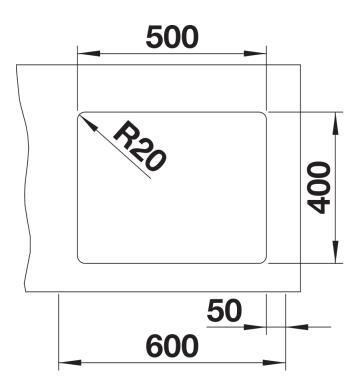

## Colours

Available colours: black anthracite rock grey volcano grey white soft white tartufo coffee

SILGRANIT tartufo

- Cut out size: 500 x 400 x R20, Universal handing

Scope of supply

- With ETAGON rails in stainless steel
- waste fitting with space-saving pipe
- 3 1/2" InFino basket strainer