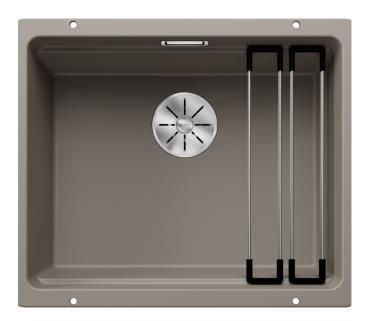

## Benefits

- Ingenious rails for smooth multitasking. Our innovative flagship sink family
- Gain separate working levels with the clever ETAGON rails
- Fill cookware without having to hold or rest pans in a wet sink
- Soak baking trays while still using the top half of the bowl
- Elegant InFino strainer for swift water drainage and sink drying
- Pair with a BLANCO Unit drink system to effortlessly fill pots and glasses using the ETAGON rails

## Colours

Available colours: black anthracite rock grey volcano grey white soft white tartufo coffee

SILGRANIT tartufo

- Cut out size: 500 x 400 x R20, Universal handing

Scope of supply

- With ETAGON rails in stainless steel
- waste fitting with space-saving pipe
- 3 1/2" InFino basket strainer

234164 - 2 x ETAGON rails

Details

Front view