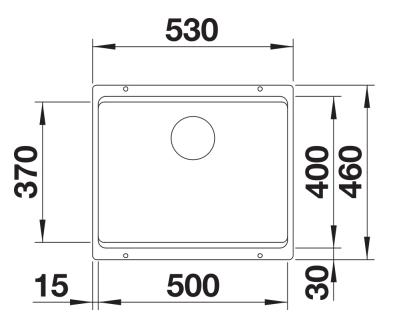

## Colours

Available colours: black anthracite rock grey volcano grey white soft white tartufo coffee

SILGRANIT tartufo

- Cut out size: 500 x 400 x R20, Universal handing

Scope of supply

- With ETAGON rails in stainless steel
- waste fitting with space-saving pipe
- 3 1/2" InFino basket strainer