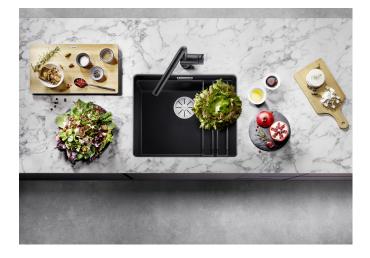

## Benefits

- Ingenious rails for smooth multitasking. Our innovative flagship sink family
- Gain separate working levels with the clever ETAGON rails
- Fill cookware without having to hold or rest pans in a wet sink
- Soak baking trays while still using the top half of the bowl
- Elegant InFino strainer for swift water drainage and sink drying
- Pair with a BLANCO Unit drink system to effortlessly fill pots and glasses using the ETAGON rails

## Colours

Available colours: black anthracite rock grey volcano grey white soft white tartufo coffee

SILGRANIT tartufo

- Cut out size: 500 x 400 x R20, Universal handing

Scope of supply

- With ETAGON rails in stainless steel
- waste fitting with space-saving pipe
- 3 1/2" InFino basket strainer