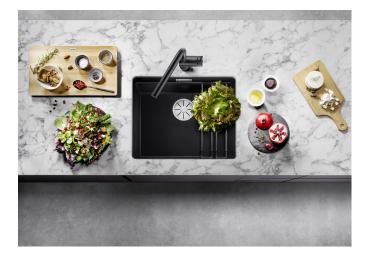

## Product information sheet ETAGON 500-U

Item no. 522236

**Benefits** 

- Ingenious rails for smooth multitasking. Our innovative flagship sink family
- Gain separate working levels with the clever ETAGON rails
- Fill cookware without having to hold or rest pans in a wet sink
- Soak baking trays while still using the top half of the
- Elegant InFino strainer for swift water drainage and sink drying
- Pair with a BLANCO Unit drink system to effortlessly fill pots and glasses using the ETAGON rails

# Scope of supply

- With ETAGON rails in stainless steel
- waste fitting with space-saving pipe
- 3 ½" InFino basket strainer

234164 - 2 x ETAGON rails