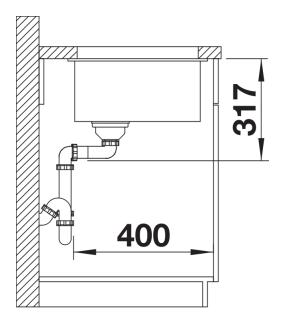

. Our innovative flagship sink family
- Gain separate working levels with the clever ETAGON rails
- Fill cookware without having to hold or rest pans in a wet sink
- Soak baking trays while still using the top half of the
- Elegant InFino strainer for swift water drainage and sink drying
- Pair with a BLANCO Unit drink system to effortlessly fill pots and glasses using the ETAGON rails

#### Colours



SILGRANIT coffee

Available colours:

black anthracite rock grey volcano grey white soft white tartufo coffee

## Planning information

- Cut out size: 500 x 400 x R20, Universal handing

# Scope of supply

- With ETAGON rails in stainless steel
- waste fitting with space-saving pipe
- 3 ½" InFino basket strainer

234164 - 2 x ETAGON rails

#### Details



Top view



Cut-out



Front view



Side view