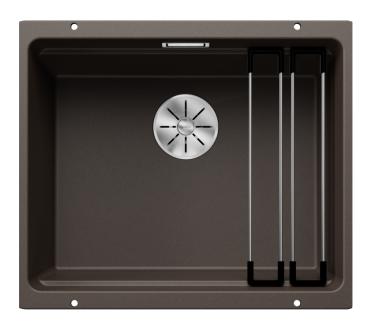

#### Colours

SILGRANIT coffee

Available colours:

black anthracite rock grey volcano grey white soft white tartufo coffee

# Scope of supply

- With ETAGON rails in stainless steel
- waste fitting with space-saving pipe
- 3 ½" InFino basket strainer

234164 - 2 x ETAGON rails

#### Details

Top view

Cut-out

Front view

Side view