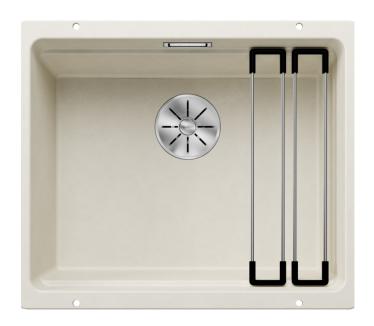

#### Colours

SILGRANIT soft white

Available colours:

black anthracite rock grey volcano grey white soft white tartufo coffee

# Scope of supply

- With ETAGON rails in stainless steel
- waste fitting with space-saving pipe
- 3 ½" InFino basket strainer

234164 - 2 x ETAGON rails