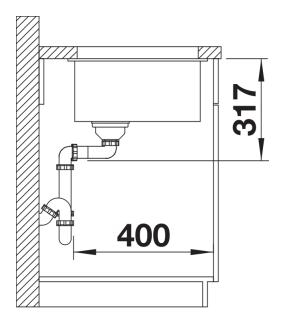

r innovative flagship sink family
- Gain separate working levels with the clever ETAGON rails
- Fill cookware without having to hold or rest pans in a wet sink
- Soak baking trays while still using the top half of the
- Elegant InFino strainer for swift water drainage and sink drying
- Pair with a BLANCO Unit drink system to effortlessly fill pots and glasses using the ETAGON rails

#### Colours



SILGRANIT soft white

Available colours:

black anthracite rock grey volcano grey white soft white tartufo coffee

## Planning information

- Cut out size: 500 x 400 x R20, Universal handing

# Scope of supply

- With ETAGON rails in stainless steel
- waste fitting with space-saving pipe
- 3 ½" InFino basket strainer

234164 - 2 x ETAGON rails

#### Details



Top view



Cut-out



Front view



Side view