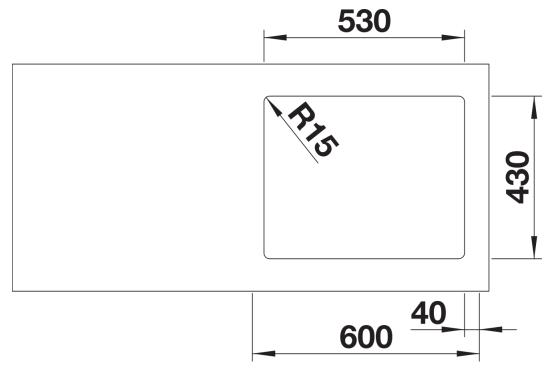

## Planning information

- Cut out size: Template provided with sink
- Universal handing

## **Details**

Top view

Cut-out

Front view

Side view