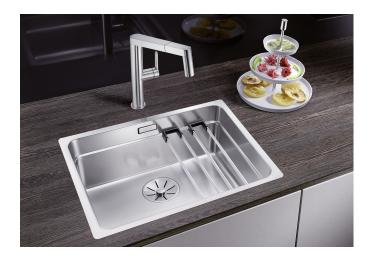

## Product information sheet ETAGON 500-IF

Item no. 521840

**Benefits** 

- Generous staggered bowl with added functionality
- Integrated step creates an additional functional level
- Clever bowl concept with versatile ETAGON rails
- High-quality features with drain remote control, covered C-overflow and InFino drain system elegantly integrated and easy-care
- The ETAGON family of sinks are available in Stainless steel, Silgranit and Ceramic materials, in either inset or undermount installation options
- ETAGON gives you a time-saving, space saving, creative hub at the heart of your kitchen

## Scope of supply

- With ETAGON rails in stainless steel
- waste fitting with space-saving pipe
- 3 ½" InFino basket strainer

234164 -