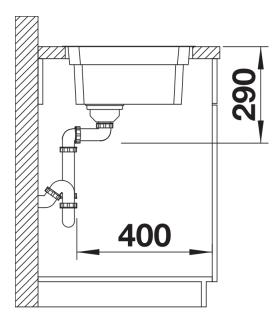

## Planning information

- Cut out size: Template provided with sink
- Universal handing

## **Details**

Top view

Cut-out

Front view

Side view