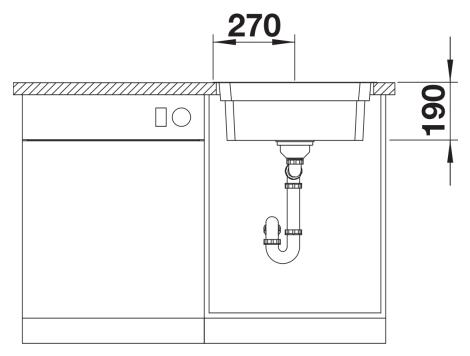

** 



- Generous staggered bowl with added functionality
- Integrated step creates an additional functional level
- Clever bowl concept with versatile ETAGON rails
- High-quality features with drain remote control, covered C-overflow and InFino drain system elegantly integrated and easy-care
- The ETAGON family of sinks are available in Stainless steel, Silgranit and Ceramic materials, in either inset or undermount installation options
- ETAGON gives you a time-saving, space saving, creative hub at the heart of your kitchen

## Planning information

- Cut out size: Template provided with sink
- Universal handing

## Scope of supply

- With ETAGON rails in stainless steel
- waste fitting with space-saving pipe
- 3 ½" InFino basket strainer

234164 -

## **Details**



Top view



Cut-out



Front view



Side view