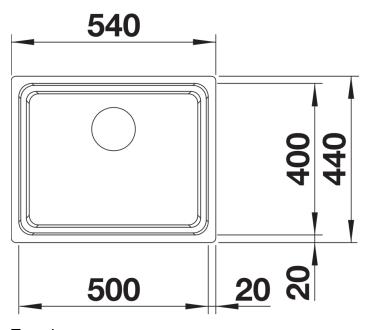

no. 521840

**Benefits** 



- Generous staggered bowl with added functionality
- Integrated step creates an additional functional level
- Clever bowl concept with versatile ETAGON rails
- High-quality features with drain remote control, covered C-overflow and InFino drain system elegantly integrated and easy-care
- The ETAGON family of sinks are available in Stainless steel, Silgranit and Ceramic materials, in either inset or undermount installation options
- ETAGON gives you a time-saving, space saving, creative hub at the heart of your kitchen

## Planning information

- Cut out size: Template provided with sink
- Universal handing

## Scope of supply

- With ETAGON rails in stainless steel
- waste fitting with space-saving pipe
- 3 ½" InFino basket strainer

234164 -

## **Details**



Top view



Cut-out



Front view



Side view