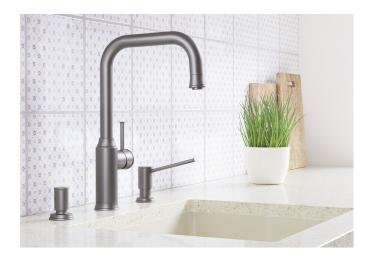

## Product information sheet LIVIA-S

Item no. 521288

**Benefits** 

- Modern design with optically contrasting decor elements
- High J-shaped spout with extendable shower
- Particularly recommended for undermount bowls and high-quality worktops

## Colours

galvanic chrome

Available colours: chrome