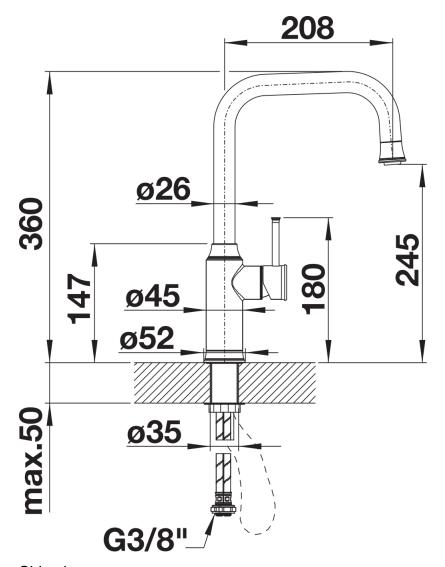

## Planning information

- Please note:
- Requires a balanced high pressure supply only, min 2.0 bar
- 3/8" BSP connectors required (not supplied)

Height: 360Reach: 208Base: 52Tap hole: ø35