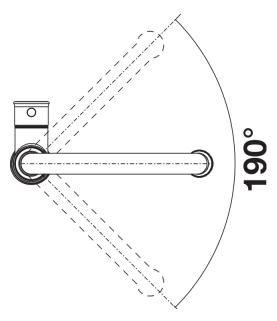

## Product information sheet LIVIA-S

Item no. 521288

**Benefits** 



- Modern design with optically contrasting decor elements
- High J-shaped spout with extendable shower
- Particularly recommended for undermount bowls and high-quality worktops

## Colours



galvanic chrome

Available colours: chrome

## Planning information

- Please note:
- Requires a balanced high pressure supply only, min 2.0 bar
- 3/8" BSP connectors required (not supplied)

Height: 360Reach: 208Base: 52Tap hole: ø35

## Scope of supply

- Ø35mm tap hole required
- Flexible connector pipes, 500 mm long and 3/8" nut
- Requires balanced high pressure supply only, minimum 1.0 bar
- Fit metal stabilising bracket if required, item number 513383

**Details** 



Swivel range





Side view