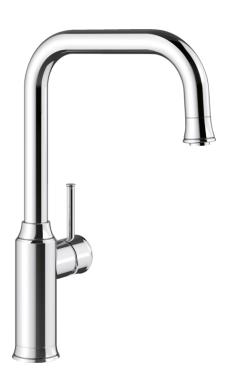

## Product information sheet LIVIA-S

Item no. 521288

**Benefits** 

- Modern design with optically contrasting decor elements
- High J-shaped spout with extendable shower
- Particularly recommended for undermount bowls and high-quality worktops

## Colours

galvanic chrome

Available colours: chrome