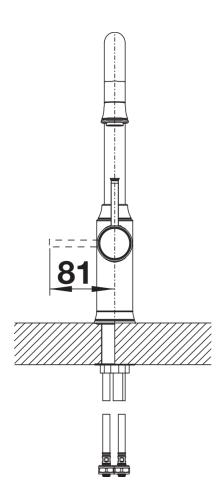

## Planning information

- Please note:
- Requires a balanced high pressure supply only, min 2.0 bar
- 3/8" BSP connectors required (not supplied)

Height: 360Reach: 208Base: 52Tap hole: ø35

**Details** 

Swivel range

Side view