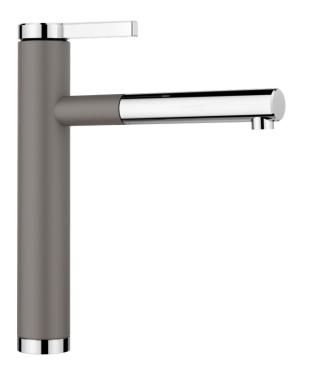

### Colours

Available colours:

black/chrome
anthracite/chrome
rock grey/chrome
volcano grey/chrome
white/chrome
soft white/chrome
tartufo/chrome
coffee/chrome

SILGRANIT Look dual finish volcano grey/chrome