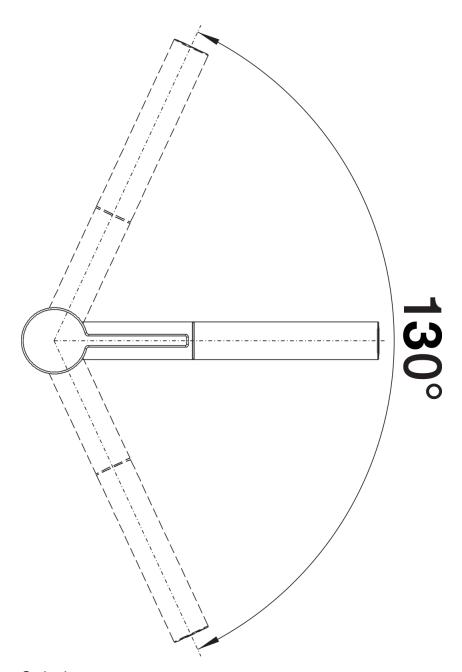

e
rock grey/chrome
volcano grey/chrome
white/chrome
soft white/chrome
tartufo/chrome
coffee/chrome

SILGRANIT Look dual finish volcano grey/chrome

## Planning information

- Please note:
- High pressure supply only requires minimum of 1.0 bar pressure (approx 10 metre head), preferred 1.0-1.5 bar
- 3/8" BSP connectors required (not supplied)
- Heavy duty metal tap stabilising bracket, fit when required. Item No. 450775
- Height: 281Reach: 225Base: 46Tap hole: ø35

# Scope of supply

- Top lever operation
- Ø 35 mm tap hole required
- Ceramic disc cartridge
- 3/4" flexible connection pipes with a length of 450 mm for particularly secure installation
- Requires balanced high pressure supply only, minimum 1.0 bar
- Fit metal stabilising bracket if required, item No. 513383

### **Details**



Swivel range



Side view