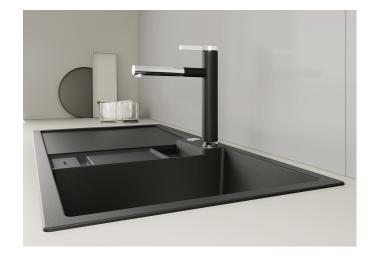

# Product information sheet LINEE-S

Item no. 526956

#### **Benefits**

- Elegant design
- Extendable pull-out spray head
- Top lever for easy access
- High spout for easy filling
- Silgranit-look colour version matching the Silgranit sinks and bowls