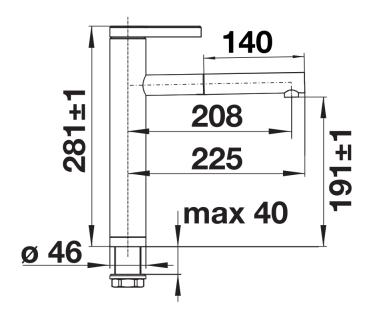

## Planning information

- Please note:
- High pressure supply only requires minimum of 1.0 bar pressure (approx 10 metre head), preferred 1.0-1.5 bar
- 3/8" BSP connectors required (not supplied)
- Heavy duty metal tap stabilising bracket, fit when required. Item No. 450775
- Height: 281Reach: 225Base: 46Tap hole: ø35

### **Details**

Swivel range

Side view