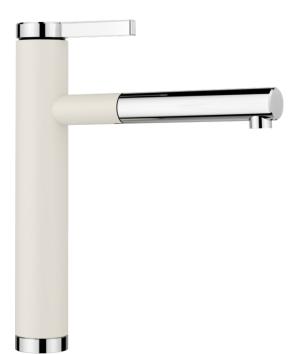

## SILGRANIT Look dual finish soft white/chrome

- Please note:

- High pressure supply only - requires minimum of 1.0 bar pressure (approx 10 metre head), preferred 1.0-1.5 bar

- 3/8" BSP connectors required (not supplied)
- Heavy duty metal tap stabilising bracket, fit when required. Item No. 450775
- Height: 281
- Reach: 225
- Base: 46
- Tap hole: ø35