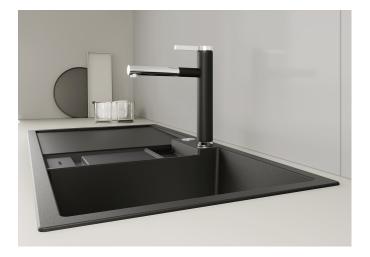

## Product information sheet LINEE-S

Item no. 526957

## Colours

Available colours: black/chrome anthracite/chrome rock grey/chrome volcano grey/chrome white/chrome soft white/chrome tartufo/chrome coffee/chrome