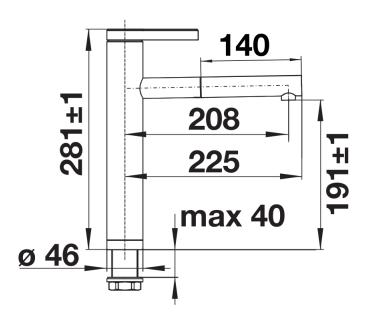

## SILGRANIT Look dual finish soft white/chrome

- Please note:

- High pressure supply only - requires minimum of 1.0 bar pressure (approx 10 metre head), preferred 1.0-1.5 bar

- 3/8" BSP connectors required (not supplied)
- Heavy duty metal tap stabilising bracket, fit when required. Item No. 450775
- Height: 281
- Reach: 225
- Base: 46
- Tap hole: ø35