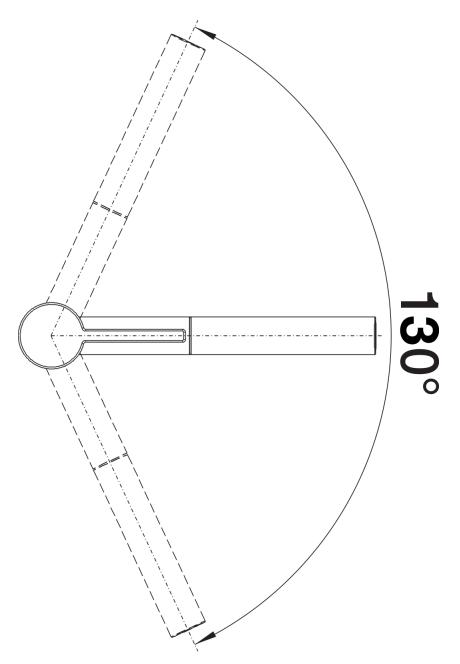

rome anthracite/chrome rock grey/chrome volcano grey/chrome white/chrome soft white/chrome tartufo/chrome coffee/chrome

## SILGRANIT Look dual finish soft white/chrome

- Please note:

- High pressure supply only - requires minimum of 1.0 bar pressure (approx 10 metre head), preferred 1.0-1.5 bar

- 3/8" BSP connectors required (not supplied)
- Heavy duty metal tap stabilising bracket, fit when required. Item No. 450775
- Height: 281
- Reach: 225
- Base: 46
- Tap hole: ø35

Scope of supply

- Top lever operation
- Ø 35 mm tap hole required
- Ceramic disc cartridge
- 3/8" flexible connection pipes with a length of 450 mm for particularly secure installation
- Requires balanced high pressure supply only, minimum 1.0 bar
- Fit metal stabilising bracket if required, item No. 513383

Details



Swivel range