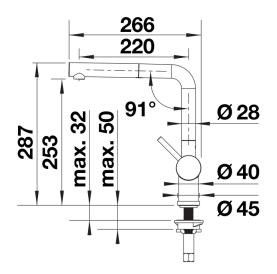

- <sup>3</sup>/<sub>8</sub>" BSP connectors required (not supplied)
- Heavy duty metal tap stabilising bracket, fit when required. Item No. 450775
- Height: 284
- Reach: 219
- Base: 45
- Tap hole: ø35

Details

Swivel range

Side view