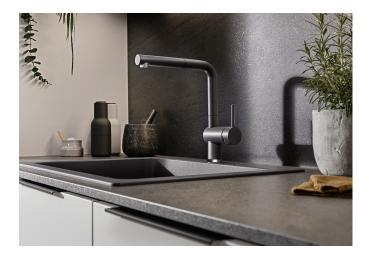

## Product information sheet LINUS-S

Item no. 516688

## Benefits

- Minimalist design
- Stylish L shaped spout with extendable spray head
- High quality metal spray
- High spout for easy filling

- Design and colour of tap and coloured sink are a perfect match

## Colours

Available colours: black anthracite rock grey volcano grey white soft white tartufo coffee

SILGRANIT-Look anthracite

- Please note:

- High pressure supply only - requires minimum of 1.0 bar pressure (approx 10 metre head), preferred 1.0-1.5 bar