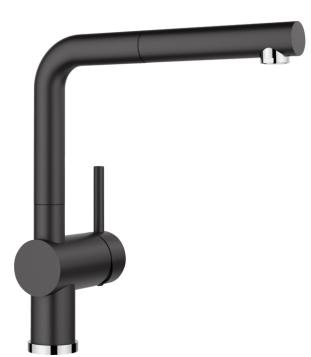

## Product information sheet LINUS-S

Item no. 516688

## Benefits

- Minimalist design
- Stylish L shaped spout with extendable spray head
- High quality metal spray
- High spout for easy filling

- Design and colour of tap and coloured sink are a perfect match

## Colours

Available colours: black anthracite rock grey volcano grey white soft white tartufo coffee

SILGRANIT-Look anthracite

- Please note:

- High pressure supply only - requires minimum of 1.0 bar pressure (approx 10 metre head), preferred 1.0-1.5 bar