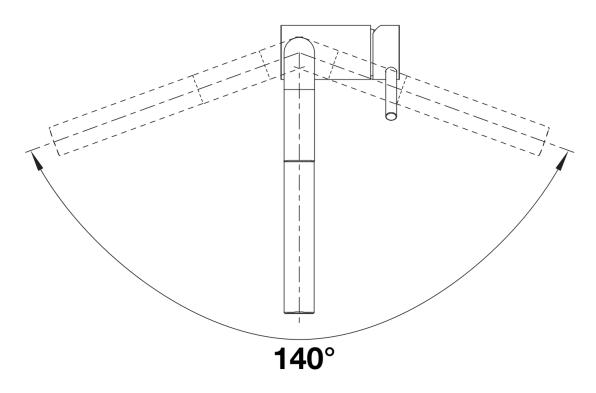

ray
- High spout for easy filling

- Design and colour of tap and coloured sink are a perfect match

## Colours



Available colours: black anthracite rock grey volcano grey white soft white tartufo coffee

SILGRANIT-Look anthracite

- Please note:

- High pressure supply only - requires minimum of 1.0 bar pressure (approx 10 metre head), preferred 1.0-1.5 bar

- <sup>3</sup>/<sub>8</sub>" BSP connectors required (not supplied)
- Heavy duty metal tap stabilising bracket, fit when required. Item No. 450775
- Height: 284
- Reach: 219
- Base: 45
- Tap hole: ø35

Scope of supply

- Ø35mm tap hole required

- Flexible connector pipes, 700 mm long and 3/8" nut
- Requires balanced high pressure supply only, minimum 1.0 bar
- Fit metal stabilising bracket if required, item number 513383

Details



Swivel range





Side view