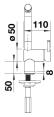

- <sup>3</sup>/<sub>8</sub>" BSP connectors required (not supplied)
- Heavy duty metal tap stabilising bracket, fit when required. Item No. 450775
- Height: 284
- Reach: 219
- Base: 45
- Tap hole: ø35

Details

Swivel range

Side view