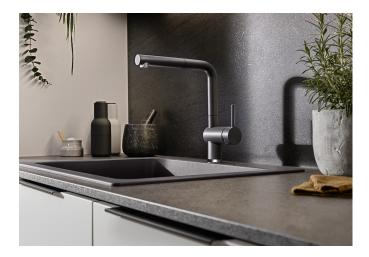

## Benefits

- Minimalist design
- Stylish L shaped spout with extendable spray head
- High quality metal spray
- High spout for easy filling

- Design and colour of tap and coloured sink are a perfect match

## Colours

Available colours: black anthracite rock grey volcano grey white soft white tartufo coffee

SILGRANIT-Look white

- Please note:

- High pressure supply only - requires minimum of 1.0 bar pressure (approx 10 metre head), preferred 1.0-1.5 bar