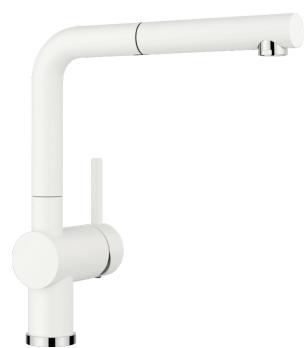

## Product information sheet LINUS-S

Item no. 516692

## Benefits

- Minimalist design
- Stylish L shaped spout with extendable spray head
- High quality metal spray
- High spout for easy filling

- Design and colour of tap and coloured sink are a perfect match