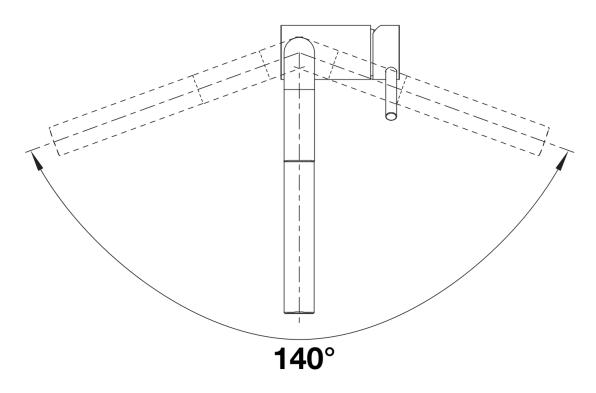

ured sink are a perfect match

## Colours



Available colours: black anthracite rock grey volcano grey white soft white tartufo coffee

SILGRANIT-Look white

- Please note:

- High pressure supply only - requires minimum of 1.0 bar pressure (approx 10 metre head), preferred 1.0-1.5 bar

- 3/8" BSP connectors required (not supplied)
- Heavy duty metal tap stabilising bracket, fit when required. Item No. 450775
- Height: 284
- Reach: 219
- Base: 45
- Tap hole: ø35

Scope of supply

- Single lever monobloc mixer tap with pull-out spray rinse
- Ceramic disc control
- ¾" flexible connector pipes, 450 mm long
- Patented jet regulator for markedly reduced scaling
- Requires balanced high pressure supply only, minimum 1.0 bar
- Fit metal stabilising bracket if required, item No. 513383

Details



Swivel range





Side view