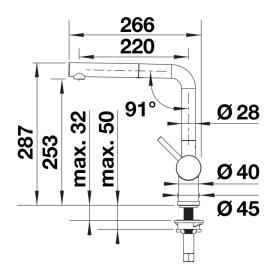

- 3/8" BSP connectors required (not supplied)
- Heavy duty metal tap stabilising bracket, fit when required. Item No. 450775
- Height: 284
- Reach: 219
- Base: 45
- Tap hole: ø35

Scope of supply

- Single lever monobloc mixer tap with pull-out spray rinse
- Ceramic disc control
- ¾" flexible connector pipes, 450 mm long
- Patented jet regulator for markedly reduced scaling
- Requires balanced high pressure supply only, minimum 1.0 bar
- Fit metal stabilising bracket if required, item No. 513383

Details

Swivel range

Side view