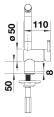

- 3/8" BSP connectors required (not supplied)
- Heavy duty metal tap stabilising bracket, fit when required. Item No. 450775
- Height: 284
- Reach: 219
- Base: 45
- Tap hole: ø35

Scope of supply

- Single lever monobloc mixer tap with pull-out spray rinse
- Ceramic disc control
- ¾" flexible connector pipes, 450 mm long
- Patented jet regulator for markedly reduced scaling
- Requires balanced high pressure supply only, minimum 1.0 bar
- Fit metal stabilising bracket if required, item No. 513383

Details

Swivel range

Side view