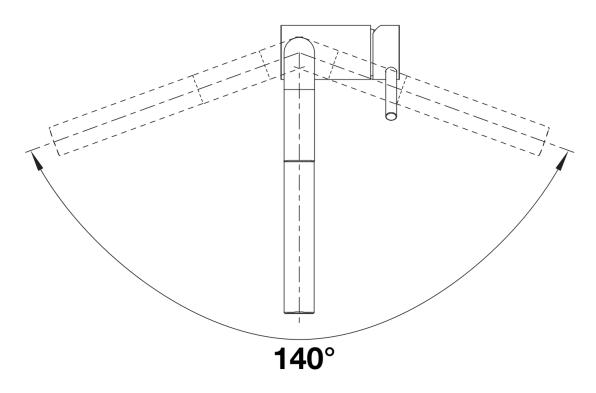

l spray
- High spout for easy filling

- Design and colour of tap and coloured sink are a perfect match

## Colours



Available colours: black anthracite rock grey volcano grey white soft white tartufo coffee

SILGRANIT-Look coffee

- Please note:

- High pressure supply only - requires minimum of 1.0 bar pressure (approx 10 metre head), preferred 1.0-1.5 bar

- <sup>3</sup>/<sub>8</sub>" BSP connectors required (not supplied)
- Heavy duty metal tap stabilising bracket, fit when required. Item No. 450775
- Height: 284
- Reach: 219
- Base: 45
- Tap hole: ø35

Scope of supply

- Ø35mm tap hole required

- Flexible connector pipes, 700 mm long and 3/8" nut
- Requires balanced high pressure supply only, minimum 1.0 bar
- Fit metal stabilising bracket if required, item number 513383

Details



Swivel range





Side view