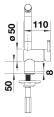

- <sup>3</sup>/<sub>8</sub>" BSP connectors required (not supplied)
- Heavy duty metal tap stabilising bracket, fit when required. Item No. 450775
- Height: 284
- Reach: 219
- Base: 45
- Tap hole: ø35