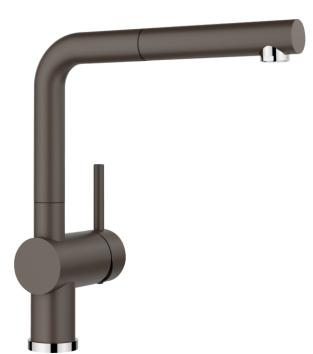

## Benefits

- Minimalist design
- Stylish L shaped spout with extendable spray head
- High quality metal spray
- High spout for easy filling

- Design and colour of tap and coloured sink are a perfect match

## Colours

Available colours: black anthracite rock grey volcano grey white soft white tartufo coffee

SILGRANIT-Look coffee

- Please note:

- High pressure supply only - requires minimum of 1.0 bar pressure (approx 10 metre head), preferred 1.0-1.5 bar