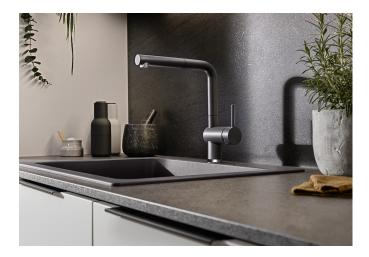

## Benefits

- Minimalist design
- Stylish L shaped spout with extendable spray head
- High quality metal spray
- High spout for easy filling

- Design and colour of tap and coloured sink are a perfect match

## Colours

Available colours: black anthracite rock grey volcano grey white soft white tartufo coffee

SILGRANIT-Look coffee

- Please note:

- High pressure supply only - requires minimum of 1.0 bar pressure (approx 10 metre head), preferred 1.0-1.5 bar