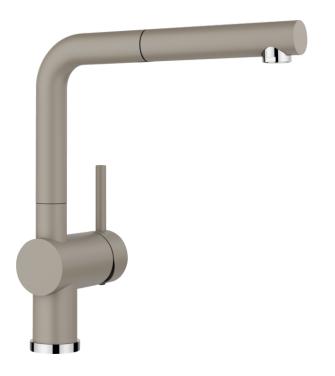

# Product information sheet LINUS-S

Item no. 517621

**Benefits** 

- Minimalist design
- Stylish L shaped spout with extendable spray head
- High quality metal spray
- High spout for easy filling
- Design and colour of tap and coloured sink are a perfect match

## Colours

SILGRANIT-Look tartufo

## Scope of supply

- Single lever monobloc mixer tap with pull-out spray rinse
- Ceramic disc control
- 3/8" flexible connector pipes, 450 mm long
- Patented jet regulator for markedly reduced scaling
- Requires balanced high pressure supply only, minimum 1.0 bar
- Fit metal stabilising bracket if required, item No. 513383