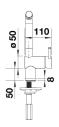

## Planning information

- Please note:
- High pressure supply only requires minimum of 1.0 bar pressure (approx 10 metre head), preferred 1.0-1.5 bar
- 3/8" BSP connectors required (not supplied)
- Heavy duty metal tap stabilising bracket, fit when required. Item No. 450775
- Height: 284Reach: 219Base: 45Tap hole: ø35