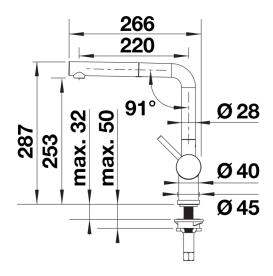

## Planning information

- Please note:
- High pressure supply only requires minimum of 1.0 bar pressure (approx 10 metre head), preferred 1.0-1.5 bar
- 3/8" BSP connectors required (not supplied)
- Heavy duty metal tap stabilising bracket, fit when required. Item No. 450775
- Height: 284Reach: 219Base: 45Tap hole: ø35

| 1) | מ | ta | П | C |
|----|---|----|---|---|
| u  | ᆫ | ια | Ш | J |

Swivel range

Side view