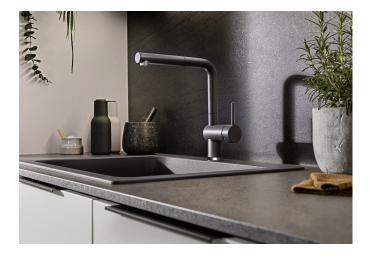

# Product information sheet LINUS-S

Item no. 517621

**Benefits** 

- Minimalist design
- Stylish L shaped spout with extendable spray head
- High quality metal spray
- High spout for easy filling
- Design and colour of tap and coloured sink are a perfect match

## Colours

SILGRANIT-Look tartufo