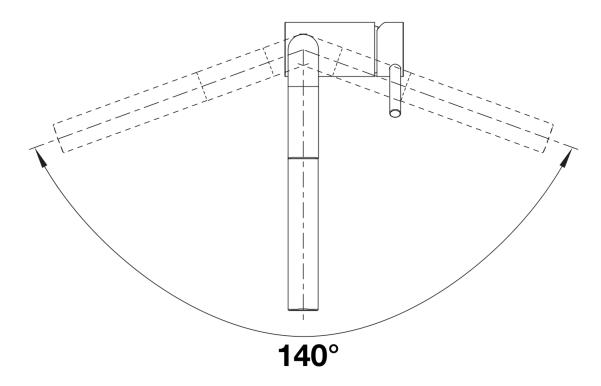

| 1) | מ | ta | П | C |
|----|---|----|---|---|
| u  | ᆫ | ια | Ш | J |

Swivel range

Side view