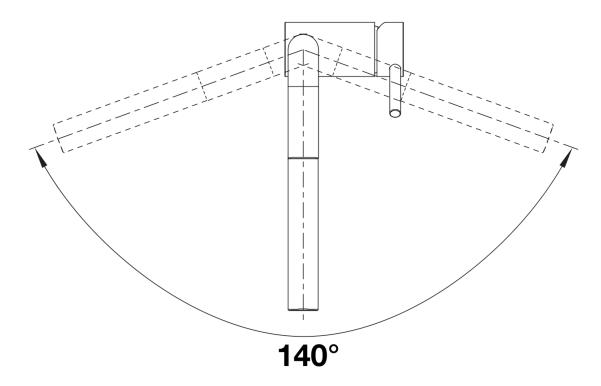

ut for easy filling
- Design and colour of tap and coloured sink are a perfect match

## Colours



SILGRANIT-Look rock grey

#### Available colours:

black
anthracite
rock grey
volcano grey
white
soft white
tartufo
coffee

## Planning information

- Please note:
- High pressure supply only requires minimum of 1.0 bar pressure (approx 10 metre head), preferred 1.0-1.5 bar
- 3/8" BSP connectors required (not supplied)
- Heavy duty metal tap stabilising bracket, fit when required. Item No. 450775
- Height: 284 - Reach: 219 - Base: 45 - Tap hole: ø35

## Scope of supply

- Ø35mm tap hole required
- Flexible connector pipes, 700 mm long and 3/4" nut
- Requires balanced high pressure supply only, minimum 1.0 bar
- Fit metal stabilising bracket if required, item number 513383

#### **Details**



Swivel range





Side view