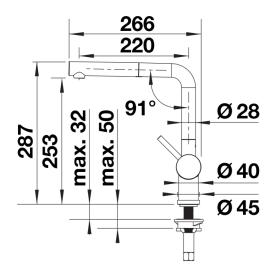

## Planning information

- Please note:
- High pressure supply only requires minimum of 1.0 bar pressure (approx 10 metre head), preferred 1.0-1.5 bar
- 3/8" BSP connectors required (not supplied)
- Heavy duty metal tap stabilising bracket, fit when required. Item No. 450775
- Height: 284 - Reach: 219 - Base: 45 - Tap hole: ø35

#### **Details**

Swivel range

Side view