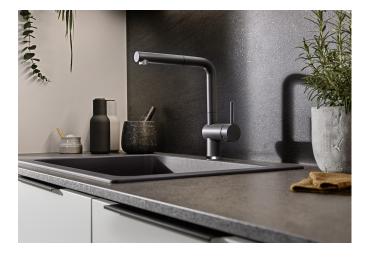

#### **Benefits**

- Minimalist design
- Stylish L shaped spout with extendable spray head
- High quality metal spray
- High spout for easy filling
- Design and colour of tap and coloured sink are a perfect match

## Colours

SILGRANIT-Look rock grey