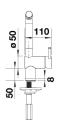

## Planning information

- Please note:
- High pressure supply only requires minimum of 1.0 bar pressure (approx 10 metre head), preferred 1.0-1.5 bar
- 3/8" BSP connectors required (not supplied)
- Heavy duty metal tap stabilising bracket, fit when required. Item No. 450775
- Height: 284 - Reach: 219 - Base: 45 - Tap hole: ø35

#### **Details**

Swivel range

Side view