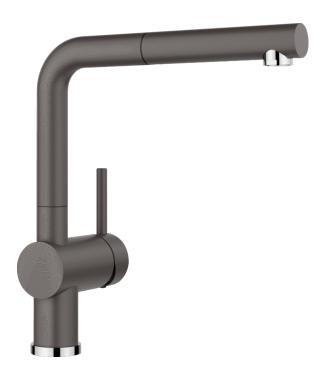

#### **Benefits**

- Minimalist design
- Stylish L shaped spout with extendable spray head
- High quality metal spray
- High spout for easy filling
- Design and colour of tap and coloured sink are a perfect match

#### Available colours:

black
anthracite
rock grey
volcano grey
white
soft white
tartufo
coffee