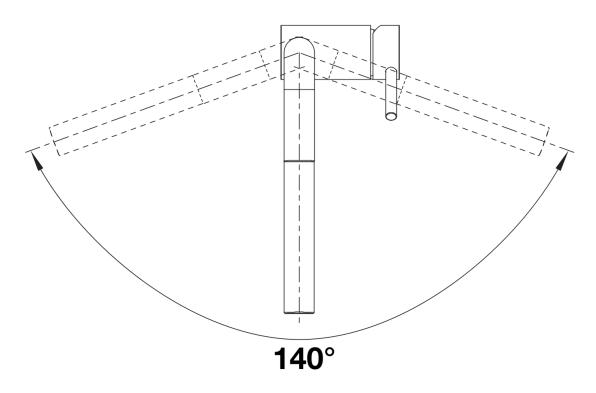

y
- High spout for easy filling

- Design and colour of tap and coloured sink are a perfect match

## Colours



Available colours: black anthracite rock grey volcano grey white soft white tartufo coffee

SILGRANIT-Look volcano grey

- Please note:

- High pressure supply only - requires minimum of 1.0 bar pressure (approx 10 metre head), preferred 1.0-1.5 bar

- <sup>3</sup>/<sub>8</sub>" BSP connectors required (not supplied)
- Heavy duty metal tap stabilising bracket, fit when required. Item No. 450775
- Height: 284
- Reach: 219
- Base: 45
- Tap hole: ø35

Scope of supply

- Ø35mm tap hole required

- Flexible connector pipes, 700 mm long and 3/8" nut
- Requires balanced high pressure supply only, minimum 1.0 bar
- Fit metal stabilising bracket if required, item number 513383

Details



Swivel range





Side view