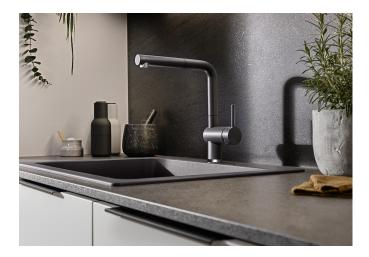

## Benefits

- Minimalist design
- Stylish L shaped spout with extendable spray head
- High quality metal spray
- High spout for easy filling

- Design and colour of tap and coloured sink are a perfect match

## Colours

Available colours: black anthracite rock grey volcano grey white soft white tartufo coffee

SILGRANIT-Look volcano grey

- Please note:

- High pressure supply only - requires minimum of 1.0 bar pressure (approx 10 metre head), preferred 1.0-1.5 bar