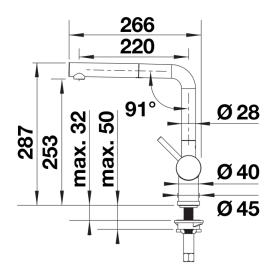

- <sup>3</sup>/<sub>8</sub>" BSP connectors required (not supplied)
- Heavy duty metal tap stabilising bracket, fit when required. Item No. 450775
- Height: 284
- Reach: 219
- Base: 45
- Tap hole: ø35