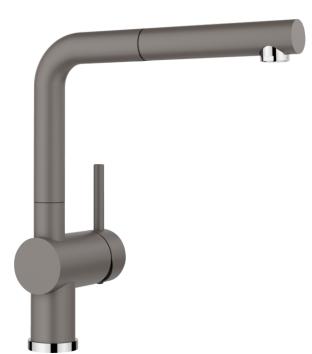

## Benefits

- Minimalist design
- Stylish L shaped spout with extendable spray head
- High quality metal spray
- High spout for easy filling

- Design and colour of tap and coloured sink are a perfect match

## Colours

Available colours: black anthracite rock grey volcano grey white soft white tartufo coffee

SILGRANIT-Look volcano grey

- Please note:

- High pressure supply only - requires minimum of 1.0 bar pressure (approx 10 metre head), preferred 1.0-1.5 bar