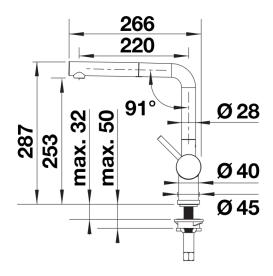

### Planning information

- Please note:
- High pressure supply only requires minimum of 1.0 bar pressure (approx 10 metre head), preferred 1.0-1.5 bar
- 3/8" BSP connectors required (not supplied)
- Heavy duty metal tap stabilising bracket, fit when required. Item No. 450775
- Height: 284 - Reach: 219 - Base: 45 - Tap hole: ø35

#### **Details**

Swivel range

Side view