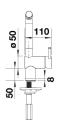

### Planning information

- Please note:
- High pressure supply only requires minimum of 1.0 bar pressure (approx 10 metre head), preferred 1.0-1.5 bar
- 3/8" BSP connectors required (not supplied)
- Heavy duty metal tap stabilising bracket, fit when required. Item No. 450775
- Height: 284 - Reach: 219 - Base: 45 - Tap hole: ø35

#### **Details**

Swivel range

Side view