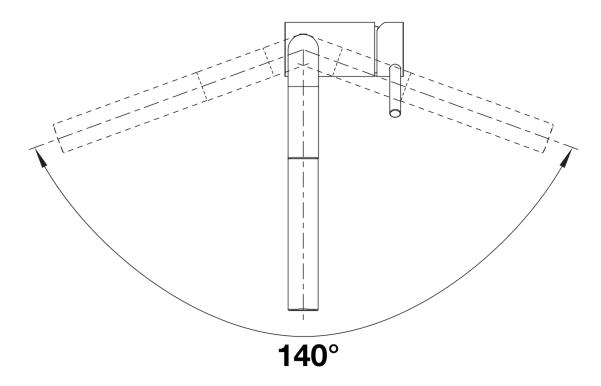

pout for easy filling
- Design and colour of tap and coloured sink are a perfect match

### Colours



SILGRANIT-Look soft white

Available colours:

black anthracite rock grey volcano grey white soft white tartufo coffee

### Planning information

- Please note:
- High pressure supply only requires minimum of 1.0 bar pressure (approx 10 metre head), preferred 1.0-1.5 bar
- 3/8" BSP connectors required (not supplied)
- Heavy duty metal tap stabilising bracket, fit when required. Item No. 450775
- Height: 284 - Reach: 219 - Base: 45 - Tap hole: ø35

## Scope of supply

- Ø35mm tap hole required
- Flexible connector pipes, 700 mm long and 3/4" nut
- Requires balanced high pressure supply only, minimum 1.0 bar
- Fit metal stabilising bracket if required, item number 513383

#### **Details**



Swivel range





Side view