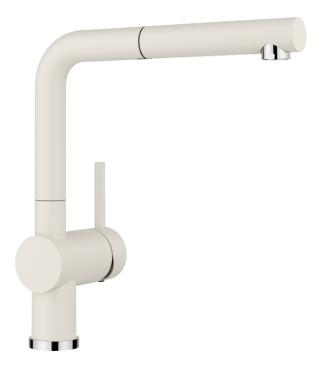

### Colours

SILGRANIT-Look soft white

Available colours:

black anthracite rock grey volcano grey white soft white tartufo coffee