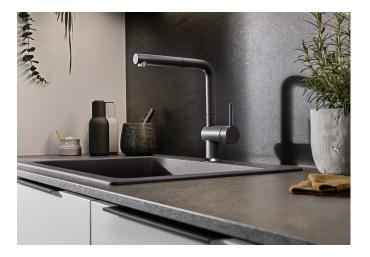

# Product information sheet LINUS-S

Item no. 526959

**Benefits** 

- Minimalist design
- Stylish L shaped spout with extendable spray head
- High quality metal spray
- High spout for easy filling
- Design and colour of tap and coloured sink are a perfect match