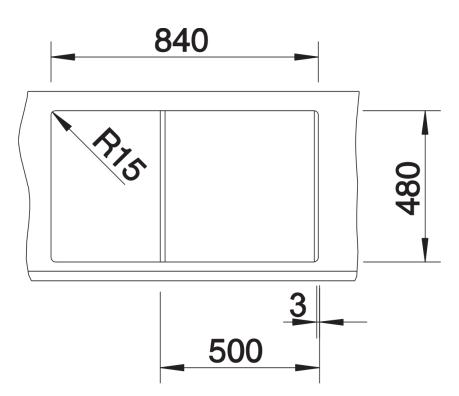

## Colours

SILGRANIT coffee

Available colours: black anthracite rock grey volcano grey white soft white tartufo coffee - Cut out size: 840 x 480 x R15, Universal handing

Scope of supply

- Waste fitting with space-saving pipe
- 3 1/2" basket strainer plus remote control pop-up waste

## Details

Cut-out

Front view