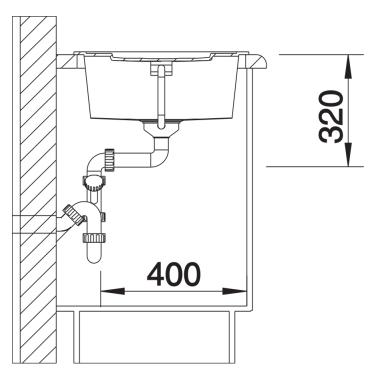

## Product information sheet METRA 5 S

Item no. 515041

## Benefits



- Modern, simple but striking linear design

- The large capacity of the bowl provides generous room to do the washing up

- Separate drainer provides a high degree of
- convenience

- Minimal detailing on drainer design beautifully presents the super-tactile Silgranit and your chosen colour on large flat area

- Ergonomic low-profile rim design

## Colours



SILGRANIT coffee

Available colours: black anthracite rock grey volcano grey white soft white tartufo coffee - Cut out size: 840 x 480 x R15, Universal handing

Scope of supply

- Waste fitting with space-saving pipe
- 3 1/2" basket strainer plus remote control pop-up waste

## Details





Cut-out



Front view