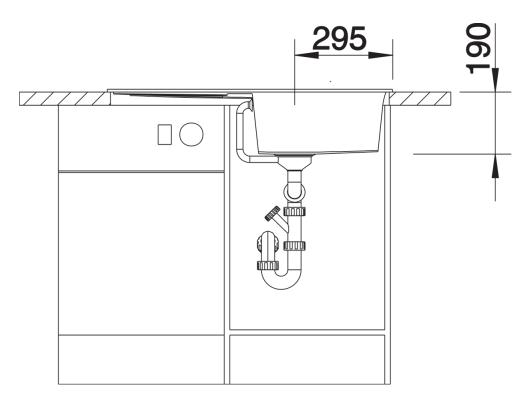

## Product information sheet METRA 5 S

Item no. 515041

## Benefits



- Modern, simple but striking linear design

- The large capacity of the bowl provides generous room to do the washing up

- Separate drainer provides a high degree of
- convenience

- Minimal detailing on drainer design beautifully presents the super-tactile Silgranit and your chosen colour on large flat area

- Ergonomic low-profile rim design

## Colours



SILGRANIT coffee

Available colours: black anthracite rock grey volcano grey white soft white tartufo coffee - Cut out size: 840 x 480 x R15, Universal handing

Scope of supply

- Waste fitting with space-saving pipe
- 3 1/2" basket strainer plus remote control pop-up waste

## Details





Cut-out



Front view