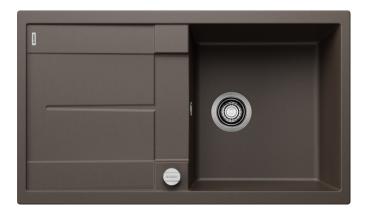

## Colours

SILGRANIT coffee

Available colours: black anthracite rock grey volcano grey white soft white tartufo coffee - Cut out size: 840 x 480 x R15, Universal handing

Scope of supply

- Waste fitting with space-saving pipe
- 3 1/2" basket strainer plus remote control pop-up waste