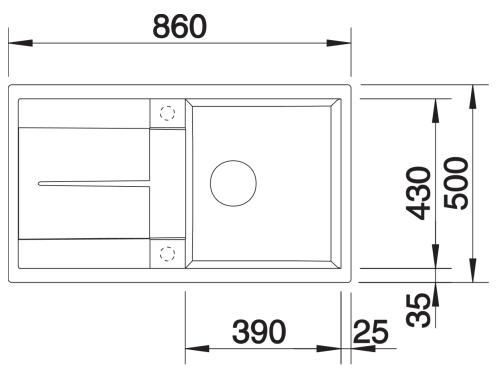

## Product information sheet METRA 5 S

Item no. 515041

## Benefits



- Modern, simple but striking linear design

- The large capacity of the bowl provides generous room to do the washing up

- Separate drainer provides a high degree of
- convenience

- Minimal detailing on drainer design beautifully presents the super-tactile Silgranit and your chosen colour on large flat area

- Ergonomic low-profile rim design

## Colours



SILGRANIT coffee

Available colours: black anthracite rock grey volcano grey white soft white tartufo coffee - Cut out size: 840 x 480 x R15, Universal handing

Scope of supply

- Waste fitting with space-saving pipe
- 3 1/2" basket strainer plus remote control pop-up waste

## Details





Cut-out



Front view