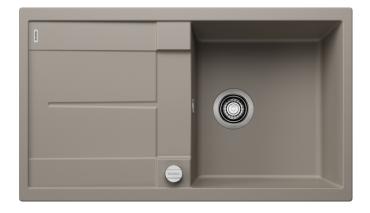

#### Colours

SILGRANIT tartufo

Available colours:

black anthracite rock grey volcano grey white soft white tartufo coffee