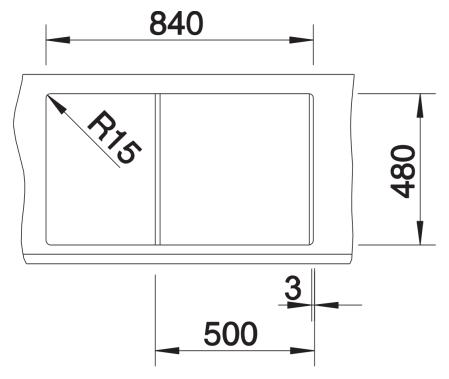

## Planning information

- Cut out size: 840 x 480 x R15, Universal handing

#### **Details**

Cut-out

Front view

Side view