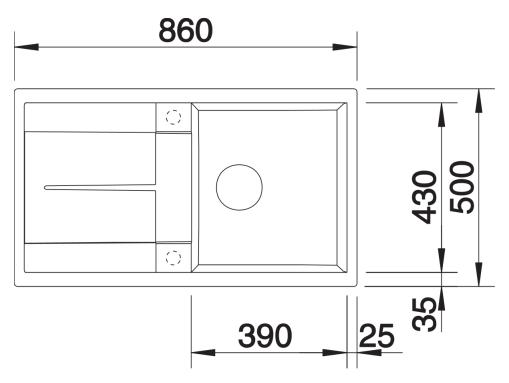

## Product information sheet METRA 5 S

Item no. 517348

**Benefits** 



- Modern, simple but striking linear design
- The large capacity of the bowl provides generous room to do the washing up
- Separate drainer provides a high degree of convenience
- Minimal detailing on drainer design beautifully presents the super-tactile Silgranit and your chosen colour on large flat area
- Ergonomic low-profile rim design

#### Colours



SILGRANIT tartufo

Available colours:

black anthracite rock grey volcano grey white soft white tartufo coffee

## Planning information

- Cut out size: 840 x 480 x R15, Universal handing

# Scope of supply

- Waste fitting with space-saving pipe
- 3 1/2" basket strainer plus remote control pop-up waste

#### **Details**





Cut-out



Front view



Side view