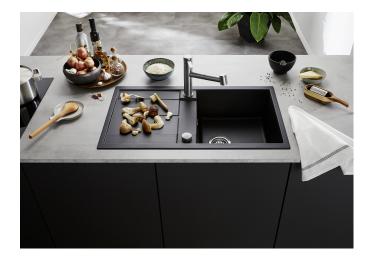

## Product information sheet METRA 5 S

Item no. 517348

**Benefits** 

- Modern, simple but striking linear design
- The large capacity of the bowl provides generous room to do the washing up
- Separate drainer provides a high degree of convenience
- Minimal detailing on drainer design beautifully presents the super-tactile Silgranit and your chosen colour on large flat area
- Ergonomic low-profile rim design