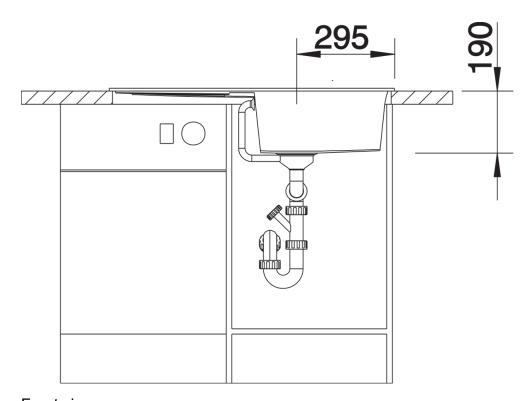

## Product information sheet METRA 5 S

Item no. 517348

**Benefits** 



- Modern, simple but striking linear design
- The large capacity of the bowl provides generous room to do the washing up
- Separate drainer provides a high degree of convenience
- Minimal detailing on drainer design beautifully presents the super-tactile Silgranit and your chosen colour on large flat area
- Ergonomic low-profile rim design

#### Colours



SILGRANIT tartufo

Available colours:

black anthracite rock grey volcano grey white soft white tartufo coffee

## Planning information

- Cut out size: 840 x 480 x R15, Universal handing

# Scope of supply

- Waste fitting with space-saving pipe
- 3 1/2" basket strainer plus remote control pop-up waste

#### **Details**





Cut-out



Front view



Side view