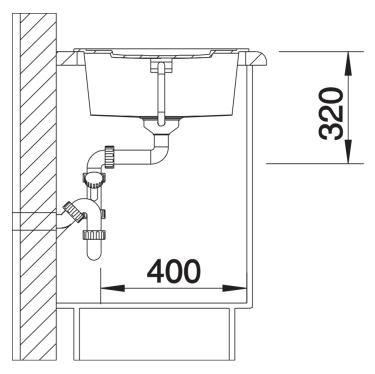

## Product information sheet METRA 5 S

Item no. 517348

**Benefits** 



- Modern, simple but striking linear design
- The large capacity of the bowl provides generous room to do the washing up
- Separate drainer provides a high degree of convenience
- Minimal detailing on drainer design beautifully presents the super-tactile Silgranit and your chosen colour on large flat area
- Ergonomic low-profile rim design

#### Colours



SILGRANIT tartufo

Available colours:

black anthracite rock grey volcano grey white soft white tartufo coffee

## Planning information

- Cut out size: 840 x 480 x R15, Universal handing

# Scope of supply

- Waste fitting with space-saving pipe
- 3 1/2" basket strainer plus remote control pop-up waste

#### **Details**





Cut-out



Front view



Side view