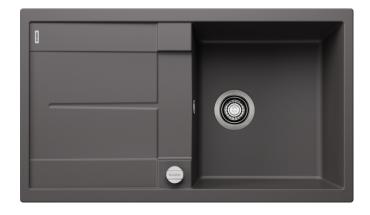

## Product information sheet METRA 5 S

Item no. 518871

**Benefits** 

- Modern, simple but striking linear design
- The large capacity of the bowl provides generous room to do the washing up
- Separate drainer provides a high degree of convenience
- Minimal detailing on drainer design beautifully presents the super-tactile Silgranit and your chosen colour on large flat area
- Ergonomic low-profile rim design

#### Colours

SILGRANIT rock grey

Available colours:

black anthracite rock grey volcano grey white soft white tartufo coffee