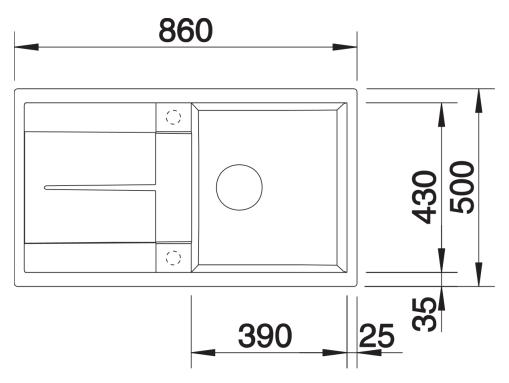

## Planning information

- Cut out size: 840 x 480 x R15, Universal handing

#### **Details**

Cut-out

Front view

Side view