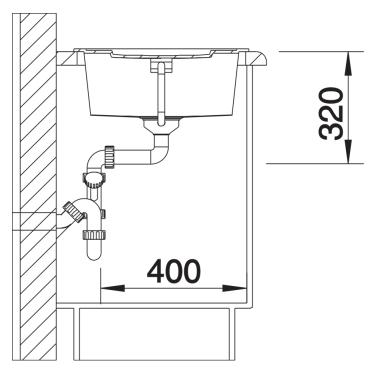

## Product information sheet METRA 5 S

Item no. 518871

**Benefits** 



- Modern, simple but striking linear design
- The large capacity of the bowl provides generous room to do the washing up
- Separate drainer provides a high degree of convenience
- Minimal detailing on drainer design beautifully presents the super-tactile Silgranit and your chosen colour on large flat area
- Ergonomic low-profile rim design

#### Colours



SILGRANIT rock grey

Available colours:

black anthracite rock grey volcano grey white soft white tartufo coffee

## Planning information

- Cut out size: 840 x 480 x R15, Universal handing

# Scope of supply

- Waste fitting with space-saving pipe
- 3 1/2" basket strainer plus remote control pop-up waste

#### **Details**





Cut-out



Front view



Side view