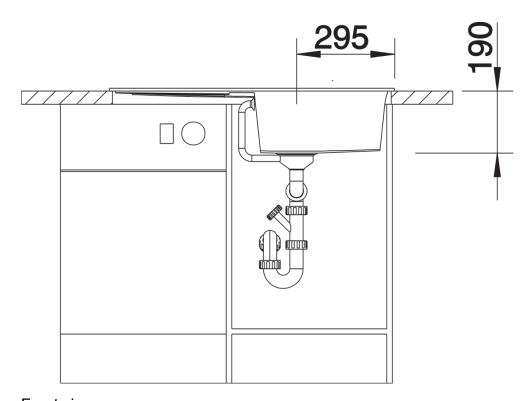

## Planning information

- Cut out size: 840 x 480 x R15, Universal handing

#### **Details**

Cut-out

Front view

Side view