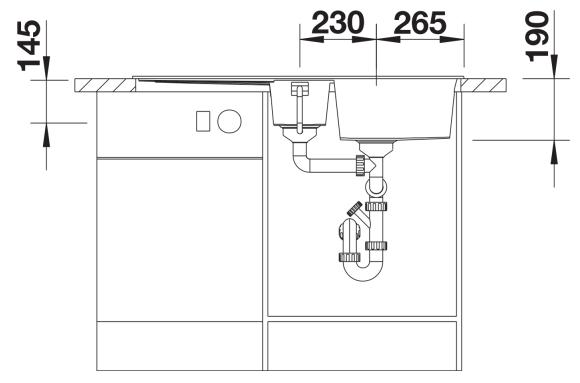

7796 -                                                                                                                      |
|                                                                                                                               |
| Details                                                                                                                       |
|                                                                                                                               |
|                                                                                                                               |
|                                                                                                                               |



Top view



Cut-out



## Front view



Side view