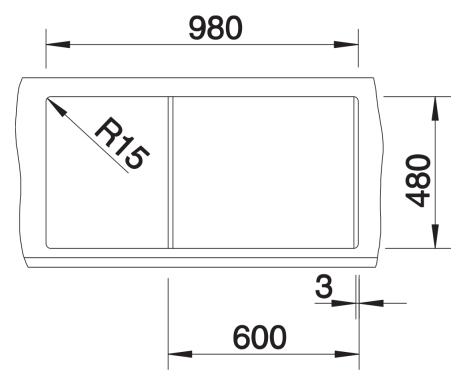

## Colours

SILGRANIT white

Available colours:

black anthracite rock grey volcano grey white soft white tartufo coffee

| Planning information                                                                                                          |
|-------------------------------------------------------------------------------------------------------------------------------|
|                                                                                                                               |
| - Cut out size: 980 x 480 x R15, Universal handing                                                                            |
|                                                                                                                               |
|                                                                                                                               |
| Scope of supply                                                                                                               |
|                                                                                                                               |
| <ul> <li>Stainless steel colander</li> <li>Waste fitting with space-saving pipe</li> <li>2 x 3 ½" basket strainers</li> </ul> |
| - plus remote control pop-up waste for main bowl                                                                              |
|                                                                                                                               |
|                                                                                                                               |
| 217796 -                                                                                                                      |
|                                                                                                                               |
| Details                                                                                                                       |
|                                                                                                                               |
|                                                                                                                               |
|                                                                                                                               |

Top view

Cut-out