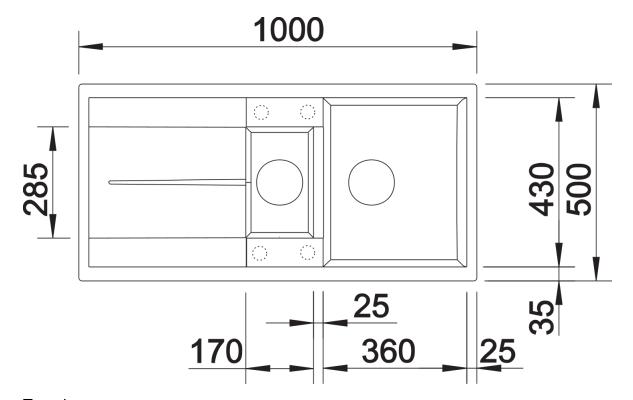

|
| 217796 -                                                                                                                      |
|                                                                                                                               |
| Details                                                                                                                       |
|                                                                                                                               |
|                                                                                                                               |
|                                                                                                                               |



Top view



Cut-out



## Front view



Side view