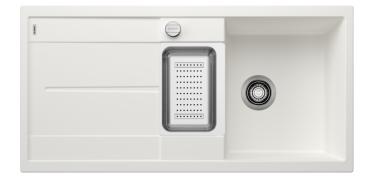

## Colours

SILGRANIT white

Available colours:

black anthracite rock grey volcano grey white soft white tartufo coffee

| Planning information                                                                                                          |
|-------------------------------------------------------------------------------------------------------------------------------|
|                                                                                                                               |
| - Cut out size: 980 x 480 x R15, Universal handing                                                                            |
|                                                                                                                               |
|                                                                                                                               |
| Scope of supply                                                                                                               |
|                                                                                                                               |
| <ul> <li>Stainless steel colander</li> <li>Waste fitting with space-saving pipe</li> <li>2 x 3 ½" basket strainers</li> </ul> |
| - plus remote control pop-up waste for main bowl                                                                              |
|                                                                                                                               |
|                                                                                                                               |
| 217796 -                                                                                                                      |
|                                                                                                                               |
| Details                                                                                                                       |
|                                                                                                                               |
|                                                                                                                               |
|                                                                                                                               |