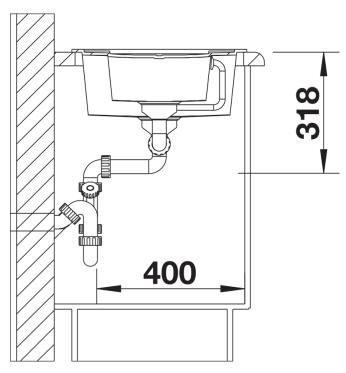

|
|                                                                                                                               |
| Details                                                                                                                       |
|                                                                                                                               |
|                                                                                                                               |
|                                                                                                                               |



Top view



Cut-out



## Front view



Side view