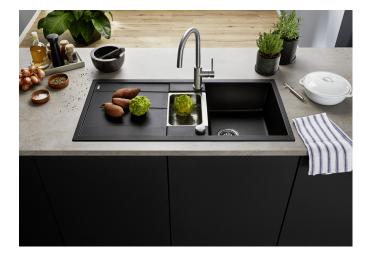

## Product information sheet METRA 6 S

Item no. 513046

**Benefits** 

- Modern, simple but striking linear design
- The large capacity of the main bowl provides generous room to do the washing up
- The additional bowl and the spacious draining area provide a high degree of comfort
- Minimal detailing on drainer design beautifully presents the super-tactile Silgranitand your chosen colour on large flat area
- Ergonomic low-profile rim design