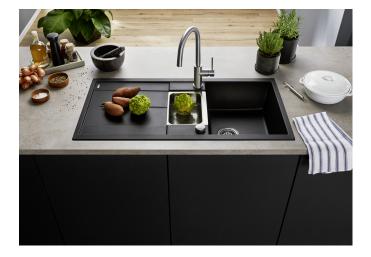

## Benefits

- Modern, simple but striking linear design

- The large capacity of the main bowl provides generous room to do the washing up

- The additional bowl and the spacious draining area provide a high degree of comfort

- Minimal detailing on drainer design beautifully presents the super-tactile Silgranit and your chosen colour on large flat area

- Ergonomic low-profile rim design

## Colours

SILGRANIT white

Available colours: black anthracite rock grey volcano grey white soft white tartufo coffee - Cut out size: 980 x 480 x R15, Universal handing

Scope of supply

- Stainless steel colander
- Waste fitting with space-saving pipe
- 2 x 3 <sup>1</sup>/<sub>2</sub>" basket strainers
- plus remote control pop-up waste for main bowl