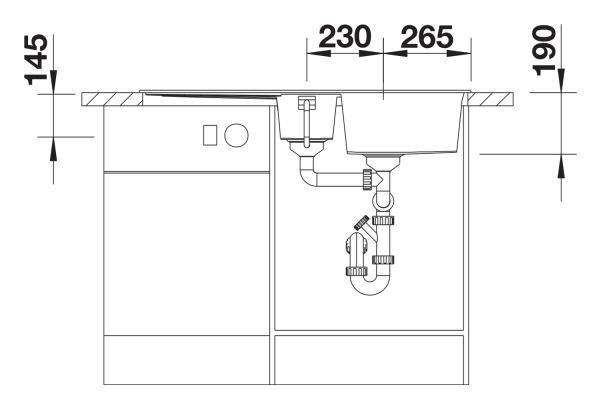

n, simple but striking linear design

- The large capacity of the main bowl provides generous room to do the washing up

- The additional bowl and the spacious draining area provide a high degree of comfort

- Minimal detailing on drainer design beautifully presents the super-tactile Silgranit and your chosen colour on large flat area

- Ergonomic low-profile rim design

## Colours



SILGRANIT white

Available colours: black anthracite rock grey volcano grey white soft white tartufo coffee - Cut out size: 980 x 480 x R15, Universal handing

Scope of supply

- Stainless steel colander
- Waste fitting with space-saving pipe
- 2 x 3 <sup>1</sup>/<sub>2</sub>" basket strainers
- plus remote control pop-up waste for main bowl

217796 - Stainless steel colander

Details



Top view



Cut-out



## Front view



Side view