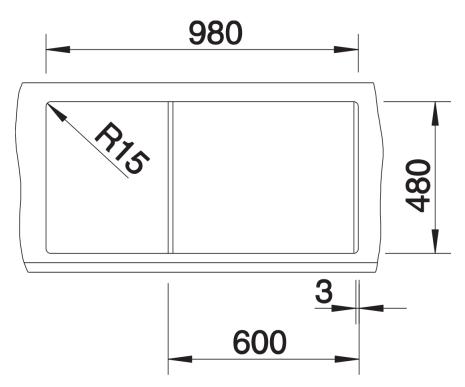

## Colours

SILGRANIT white

Available colours: black anthracite rock grey volcano grey white soft white tartufo coffee - Cut out size: 980 x 480 x R15, Universal handing

Scope of supply

- Stainless steel colander
- Waste fitting with space-saving pipe
- 2 x 3 <sup>1</sup>/<sub>2</sub>" basket strainers
- plus remote control pop-up waste for main bowl

217796 - Stainless steel colander

Details

Top view

Cut-out