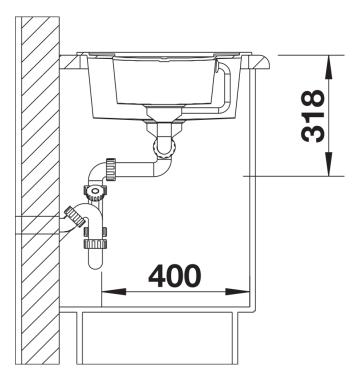

iking linear design

- The large capacity of the main bowl provides generous room to do the washing up

- The additional bowl and the spacious draining area provide a high degree of comfort

- Minimal detailing on drainer design beautifully presents the super-tactile Silgranit and your chosen colour on large flat area

- Ergonomic low-profile rim design

## Colours



SILGRANIT white

Available colours: black anthracite rock grey volcano grey white soft white tartufo coffee - Cut out size: 980 x 480 x R15, Universal handing

Scope of supply

- Stainless steel colander
- Waste fitting with space-saving pipe
- 2 x 3 <sup>1</sup>/<sub>2</sub>" basket strainers
- plus remote control pop-up waste for main bowl

217796 - Stainless steel colander

Details



Top view



Cut-out



## Front view



Side view