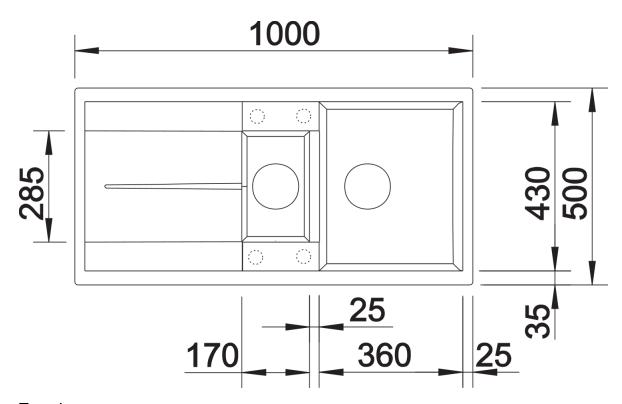

## Colours

SILGRANIT white

Available colours: black anthracite rock grey volcano grey white soft white tartufo coffee - Cut out size: 980 x 480 x R15, Universal handing

Scope of supply

- Stainless steel colander
- Waste fitting with space-saving pipe
- 2 x 3 <sup>1</sup>/<sub>2</sub>" basket strainers
- plus remote control pop-up waste for main bowl

217796 - Stainless steel colander

Details

Top view

Cut-out