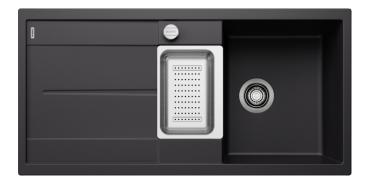

## Benefits

- Modern, simple but striking linear design

- The large capacity of the main bowl provides generous room to do the washing up

- The additional bowl and the spacious draining area provide a high degree of comfort

- Minimal detailing on drainer design beautifully presents the super-tactile Silgranit and your chosen colour on large flat area

- Ergonomic low-profile rim design

## Colours

SILGRANIT white

Available colours: black anthracite rock grey volcano grey white soft white tartufo coffee - Cut out size: 980 x 480 x R15, Universal handing

Scope of supply

- Stainless steel colander
- Waste fitting with space-saving pipe
- 2 x 3 <sup>1</sup>/<sub>2</sub>" basket strainers
- plus remote control pop-up waste for main bowl