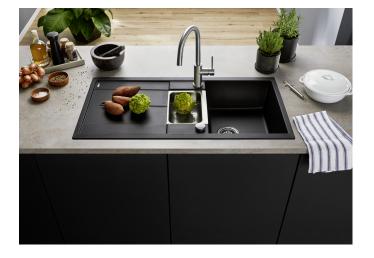

## Product information sheet METRA 6 S

Item no. 515045

**Benefits** 

- Modern, simple but striking linear design
- The large capacity of the main bowl provides generous room to do the washing up
- The additional bowl and the spacious draining area provide a high degree of comfort
- Minimal detailing on drainer design beautifully presents the super-tactile Silgranitand your chosen colour on large flat area
- Ergonomic low-profile rim design