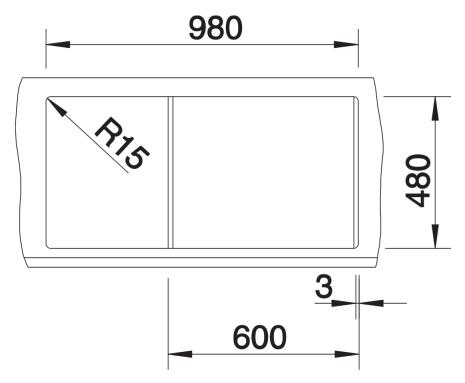

Top view

Cut-out

## Colours

SILGRANIT coffee

Available colours:

black anthracite rock grey volcano grey white soft white tartufo coffee

| Planning information                                                                                                          |
|-------------------------------------------------------------------------------------------------------------------------------|
|                                                                                                                               |
| - Cut out size: 980 x 480 x R15, Universal handing                                                                            |
|                                                                                                                               |
|                                                                                                                               |
| Scope of supply                                                                                                               |
|                                                                                                                               |
| <ul> <li>Stainless steel colander</li> <li>Waste fitting with space-saving pipe</li> <li>2 x 3 ½" basket strainers</li> </ul> |
| - plus remote control pop-up waste for main bowl                                                                              |
|                                                                                                                               |
|                                                                                                                               |
| 217796 -                                                                                                                      |
|                                                                                                                               |
| Details                                                                                                                       |
|                                                                                                                               |
|                                                                                                                               |
|                                                                                                                               |