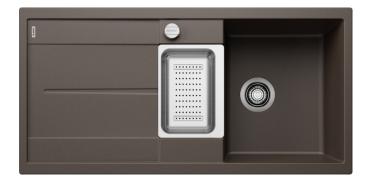

## Colours

SILGRANIT coffee

Available colours:

black anthracite rock grey volcano grey white soft white tartufo coffee

| Planning information                                                                                                          |
|-------------------------------------------------------------------------------------------------------------------------------|
|                                                                                                                               |
| - Cut out size: 980 x 480 x R15, Universal handing                                                                            |
|                                                                                                                               |
|                                                                                                                               |
| Scope of supply                                                                                                               |
|                                                                                                                               |
| <ul> <li>Stainless steel colander</li> <li>Waste fitting with space-saving pipe</li> <li>2 x 3 ½" basket strainers</li> </ul> |
| - plus remote control pop-up waste for main bowl                                                                              |
|                                                                                                                               |
|                                                                                                                               |
| 217796 -                                                                                                                      |
|                                                                                                                               |
| Details                                                                                                                       |
|                                                                                                                               |
|                                                                                                                               |
|                                                                                                                               |