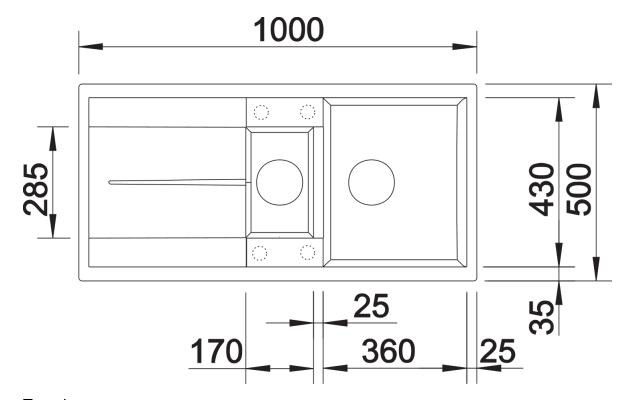

Top view

Cut-out

## Colours

SILGRANIT coffee

Available colours:

black anthracite rock grey volcano grey white soft white tartufo coffee

| Planning information                                                                                                          |
|-------------------------------------------------------------------------------------------------------------------------------|
|                                                                                                                               |
| - Cut out size: 980 x 480 x R15, Universal handing                                                                            |
|                                                                                                                               |
|                                                                                                                               |
| Scope of supply                                                                                                               |
|                                                                                                                               |
| <ul> <li>Stainless steel colander</li> <li>Waste fitting with space-saving pipe</li> <li>2 x 3 ½" basket strainers</li> </ul> |
| - plus remote control pop-up waste for main bowl                                                                              |
|                                                                                                                               |
|                                                                                                                               |
| 217796 -                                                                                                                      |
|                                                                                                                               |
| Details                                                                                                                       |
|                                                                                                                               |
|                                                                                                                               |
|                                                                                                                               |