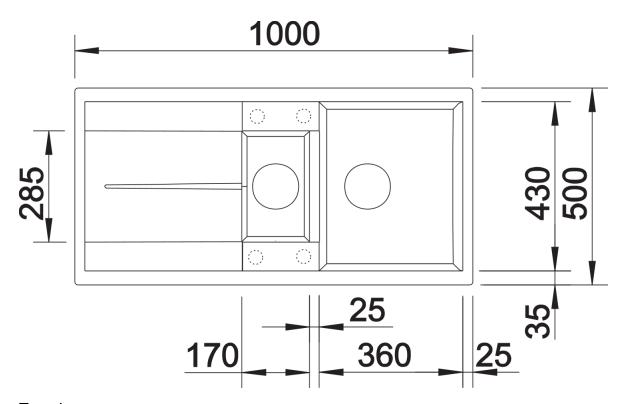

# Benefits



- Modern, simple but striking linear design

- The large capacity of the main bowl provides generous room to do the washing up

- The additional bowl and the spacious draining area provide a high degree of comfort

- Minimal detailing on drainer design beautifully presents the super-tactile Silgranit and your chosen colour on large flat area

- Ergonomic low-profile rim design

## Colours



SILGRANIT tartufo

Available colours: black anthracite rock grey volcano grey white soft white tartufo coffee - Cut out size: 980 x 480 x R15, Universal handing

Scope of supply

- Stainless steel colander
- Waste fitting with space-saving pipe
- 2 x 3 <sup>1</sup>/<sub>2</sub>" basket strainers
- plus remote control pop-up waste for main bowl

217796 - Stainless steel colander

Details



Top view



Cut-out



## Front view



Side view