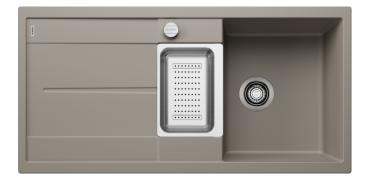

## Colours

SILGRANIT tartufo

Available colours: black anthracite rock grey volcano grey white soft white tartufo coffee - Cut out size: 980 x 480 x R15, Universal handing

Scope of supply

- Stainless steel colander
- Waste fitting with space-saving pipe
- 2 x 3 <sup>1</sup>/<sub>2</sub>" basket strainers
- plus remote control pop-up waste for main bowl

217796 - Stainless steel colander

Details

Top view

Cut-out