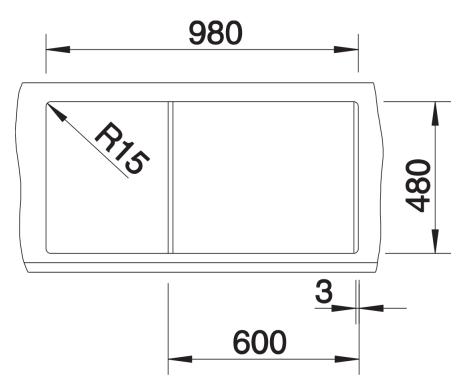

## Colours

SILGRANIT tartufo

Available colours: black anthracite rock grey volcano grey white soft white tartufo coffee - Cut out size: 980 x 480 x R15, Universal handing

Scope of supply

- Stainless steel colander
- Waste fitting with space-saving pipe
- 2 x 3 <sup>1</sup>/<sub>2</sub>" basket strainers
- plus remote control pop-up waste for main bowl

217796 - Stainless steel colander

Details

Top view

Cut-out