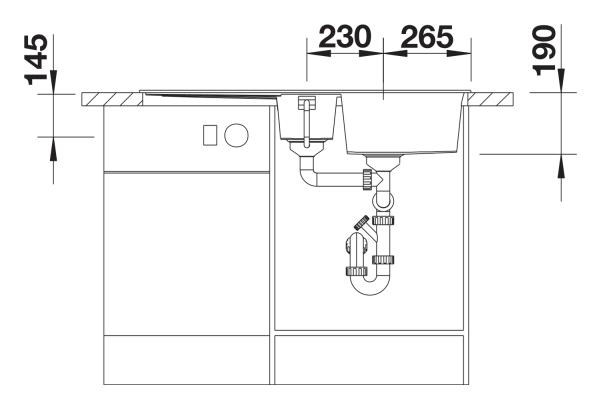

simple but striking linear design

- The large capacity of the main bowl provides generous room to do the washing up

- The additional bowl and the spacious draining area provide a high degree of comfort

- Minimal detailing on drainer design beautifully presents the super-tactile Silgranit and your chosen colour on large flat area

- Ergonomic low-profile rim design

## Colours



SILGRANIT tartufo

Available colours: black anthracite rock grey volcano grey white soft white tartufo coffee - Cut out size: 980 x 480 x R15, Universal handing

Scope of supply

- Stainless steel colander
- Waste fitting with space-saving pipe
- 2 x 3 <sup>1</sup>/<sub>2</sub>" basket strainers
- plus remote control pop-up waste for main bowl

217796 - Stainless steel colander

Details



Top view



Cut-out



## Front view



Side view