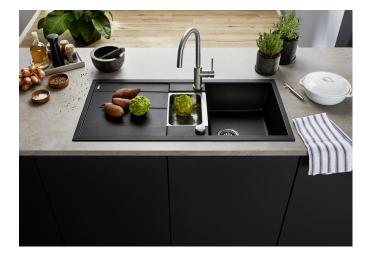

## Benefits

- Modern, simple but striking linear design

- The large capacity of the main bowl provides generous room to do the washing up

- The additional bowl and the spacious draining area provide a high degree of comfort

- Minimal detailing on drainer design beautifully presents the super-tactile Silgranit and your chosen colour on large flat area

- Ergonomic low-profile rim design