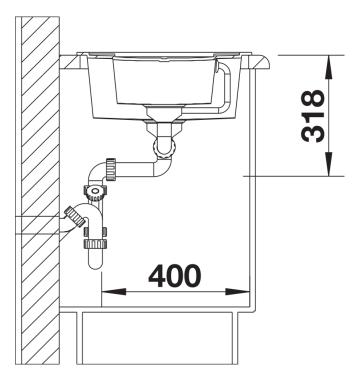

ing linear design

- The large capacity of the main bowl provides generous room to do the washing up

- The additional bowl and the spacious draining area provide a high degree of comfort

- Minimal detailing on drainer design beautifully presents the super-tactile Silgranit and your chosen colour on large flat area

- Ergonomic low-profile rim design

## Colours



SILGRANIT tartufo

Available colours: black anthracite rock grey volcano grey white soft white tartufo coffee - Cut out size: 980 x 480 x R15, Universal handing

Scope of supply

- Stainless steel colander
- Waste fitting with space-saving pipe
- 2 x 3 <sup>1</sup>/<sub>2</sub>" basket strainers
- plus remote control pop-up waste for main bowl

217796 - Stainless steel colander

Details



Top view



Cut-out



## Front view



Side view