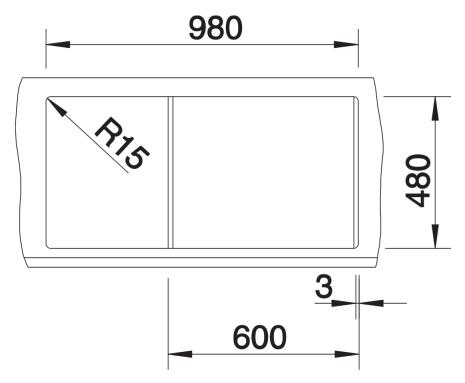

## Colours

SILGRANIT black

Available colours:

black anthracite rock grey volcano grey white soft white tartufo coffee

| Planning information                                                                                                                                                                  |
|---------------------------------------------------------------------------------------------------------------------------------------------------------------------------------------|
| - Cut out size: 980 x 480 x R15, Universal handing                                                                                                                                    |
| Scope of supply                                                                                                                                                                       |
| <ul> <li>Stainless steel colander</li> <li>Waste fitting with space-saving pipe</li> <li>2 x 3 ½" basket strainers</li> <li>plus remote control pop-up waste for main bowl</li> </ul> |
| 217796 - Stainless steel colander                                                                                                                                                     |
| Details                                                                                                                                                                               |
|                                                                                                                                                                                       |
|                                                                                                                                                                                       |
|                                                                                                                                                                                       |

Top view

Cut-out