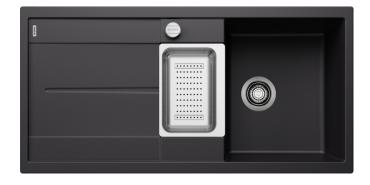

## Product information sheet METRA 6 S

Item no. 525926

**Benefits** 



- Modern, simple but striking linear design
- The large capacity of the main bowl provides generous room to do the washing up
- The additional bowl and the spacious draining area provide a high degree of comfort
- Minimal detailing on drainer design beautifully presents the super-tactile Silgranit and your chosen colour on large flat area
- Ergonomic low-profile rim design

## Colours



SILGRANIT black

Available colours:

black anthracite rock grey volcano grey white soft white tartufo coffee

| Planning information                                                                                                                                                                  |
|---------------------------------------------------------------------------------------------------------------------------------------------------------------------------------------|
| - Cut out size: 980 x 480 x R15, Universal handing                                                                                                                                    |
| Scope of supply