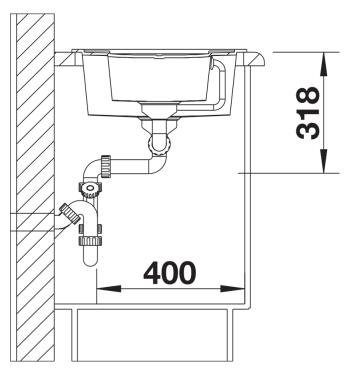

|
| Details                                                                                                                                                                               |
|                                                                                                                                                                                       |
|                                                                                                                                                                                       |
|                                                                                                                                                                                       |



Top view



Cut-out



## Front view



Side view