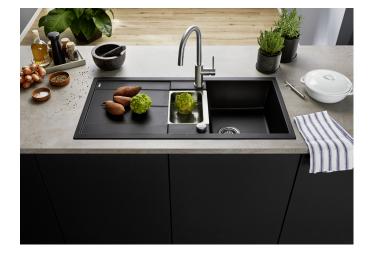

## Product information sheet METRA 6 S

Item no. 525926

**Benefits** 

- Modern, simple but striking linear design
- The large capacity of the main bowl provides generous room to do the washing up
- The additional bowl and the spacious draining area provide a high degree of comfort
- Minimal detailing on drainer design beautifully presents the super-tactile Silgranit and your chosen colour on large flat area
- Ergonomic low-profile rim design

## Colours

SILGRANIT black

Available colours:

black anthracite rock grey volcano grey white soft white tartufo coffee

| Planning information                                                                                                                                                                  |
|---------------------------------------------------------------------------------------------------------------------------------------------------------------------------------------|
| - Cut out size: 980 x 480 x R15, Universal handing                                                                                                                                    |
| Scope of supply                                                                                                                                                                       |
| <ul> <li>Stainless steel colander</li> <li>Waste fitting with space-saving pipe</li> <li>2 x 3 ½" basket strainers</li> <li>plus remote control pop-up waste for main bowl</li> </ul> |
| 217796 - Stainless steel colander                                                                                                                                                     |
| Details                                                                                                                                                                               |
|                                                                                                                                                                                       |
|                                                                                                                                                                                       |
|                                                                                                                                                                                       |