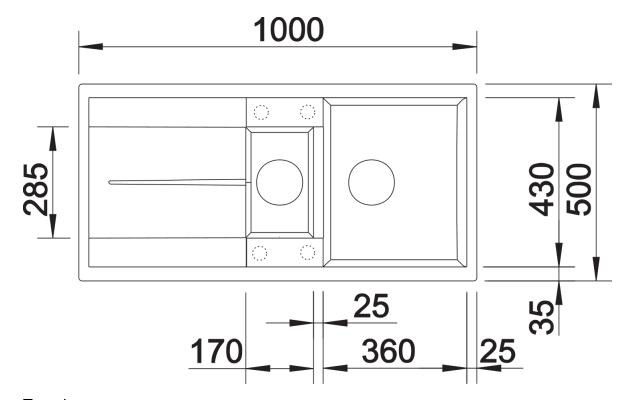

|
| Details                                                                                                                                                                               |
|                                                                                                                                                                                       |
|                                                                                                                                                                                       |
|                                                                                                                                                                                       |



Top view



Cut-out



## Front view



Side view