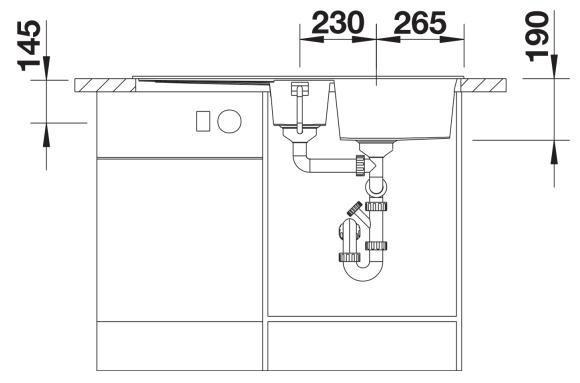

|
| Details                                                                                                                                                                               |
|                                                                                                                                                                                       |
|                                                                                                                                                                                       |
|                                                                                                                                                                                       |



Top view



Cut-out



## Front view



Side view