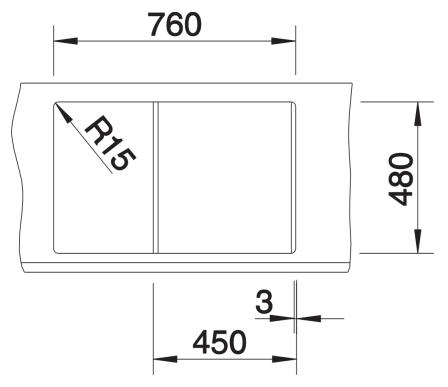

## Planning information

- Cut out size:  $760 \times 480 \times R15$ , Universal handing, German warehouse stock, allow 10 working days.

### **Details**

Cut-out

Front view

Side view