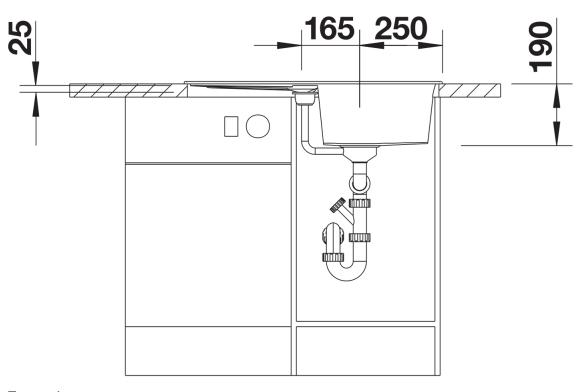

efits**



- Modern, simple but striking linear design
- The large capacity of the bowl provides generous room to do the washing up
- Separate drainer provides a high degree of convenience
- Minimal detailing on drainer design beautifully presents the super-tactile Silgranit and your chosen colour on large flat area
- Ergonomic low-profile rim design

#### Colours



SILGRANIT white

Available colours:

black anthracite rock grey volcano grey white soft white tartufo coffee

## Planning information

- Cut out size:  $760 \times 480 \times R15$ , Universal handing, German warehouse stock, allow 10 working days.

## Scope of supply

- Waste fitting with space-saving pipe
- 3 ½" basket strainer plus remote control pop-up waste and mini drainer/overflow strainer

### **Details**





Cut-out



Front view



Side view