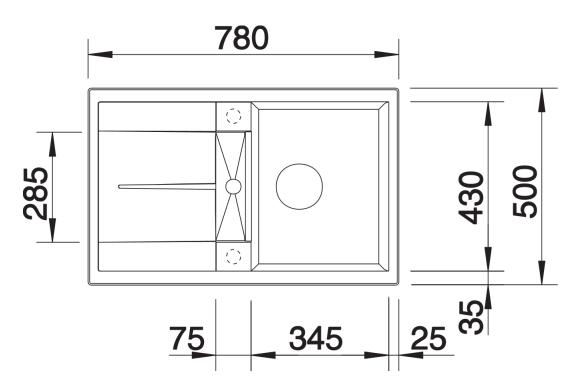

8

#### **Benefits**



- Modern, simple but striking linear design
- The large capacity of the bowl provides generous room to do the washing up
- Separate drainer provides a high degree of convenience
- Minimal detailing on drainer design beautifully presents the super-tactile Silgranit and your chosen colour on large flat area
- Ergonomic low-profile rim design

#### Colours



SILGRANIT white

Available colours:

black anthracite rock grey volcano grey white soft white tartufo coffee

## Planning information

- Cut out size:  $760 \times 480 \times R15$ , Universal handing, German warehouse stock, allow 10 working days.

## Scope of supply

- Waste fitting with space-saving pipe
- 3 ½" basket strainer plus remote control pop-up waste and mini drainer/overflow strainer

### **Details**





Cut-out



Front view



Side view