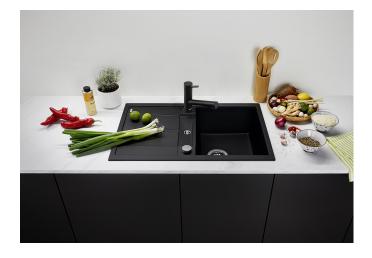

#### **Benefits**

- Modern, simple but striking linear design
- The large capacity of the bowl provides generous room to do the washing up
- Separate drainer provides a high degree of convenience
- Minimal detailing on drainer design beautifully presents the super-tactile Silgranit and your chosen colour on large flat area
- Ergonomic low-profile rim design

#### Colours

SILGRANIT white

Available colours:

black anthracite rock grey volcano grey white soft white tartufo coffee