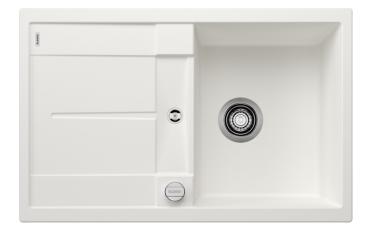

#### **Benefits**

- Modern, simple but striking linear design
- The large capacity of the bowl provides generous room to do the washing up
- Separate drainer provides a high degree of convenience
- Minimal detailing on drainer design beautifully presents the super-tactile Silgranit and your chosen colour on large flat area
- Ergonomic low-profile rim design

#### Colours

SILGRANIT white

Available colours:

black anthracite rock grey volcano grey white soft white tartufo coffee