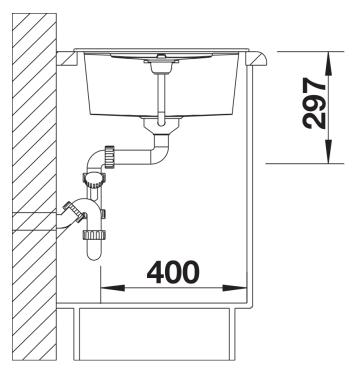

odern, simple but striking linear design
- The large capacity of the bowl provides generous room to do the washing up
- Separate drainer provides a high degree of convenience
- Minimal detailing on drainer design beautifully presents the super-tactile Silgranit and your chosen colour on large flat area
- Ergonomic low-profile rim design

#### Colours



SILGRANIT white

Available colours:

black anthracite rock grey volcano grey white soft white tartufo coffee

## Planning information

- Cut out size:  $760 \times 480 \times R15$ , Universal handing, German warehouse stock, allow 10 working days.

## Scope of supply

- Waste fitting with space-saving pipe
- 3 ½" basket strainer plus remote control pop-up waste and mini drainer/overflow strainer

### **Details**





Cut-out



Front view



Side view