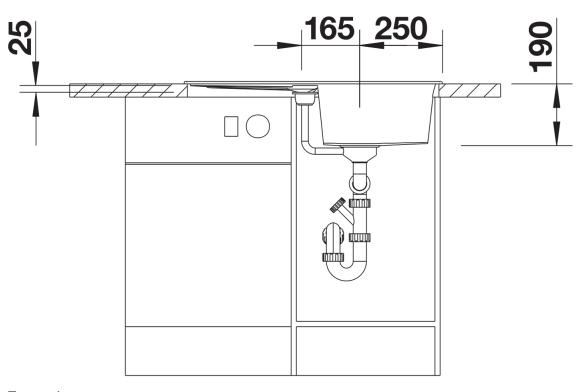

ation sheet METRA 45 S

Item no. 513035

### **Benefits**



- Modern, simple but striking linear design
- The large capacity of the bowl provides generous room to do the washing up
- Separate drainer provides a high degree of convenience
- Minimal detailing on drainer design beautifully presents the super-tactile Silgranit and your chosen colour on large flat area
- Ergonomic low-profile rim design

### Colours



SILGRANIT anthracite

Available colours:

black anthracite rock grey volcano grey white soft white tartufo coffee

# Planning information

- Cut out size: 760 x 480 x R15, Universal handing

# Scope of supply

- Waste fitting with space-saving pipe
- 3 ½" basket strainer plus remote control pop-up waste and mini drainer/overflow strainer

### **Details**



Top view



Cut-out



Front view



Side view