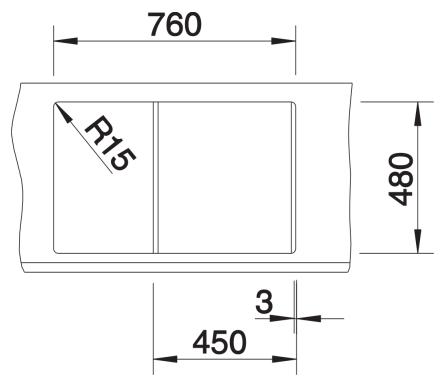

# Planning information

- Cut out size: 760 x 480 x R15, Universal handing

### **Details**

Top view

Cut-out

Front view

Side view