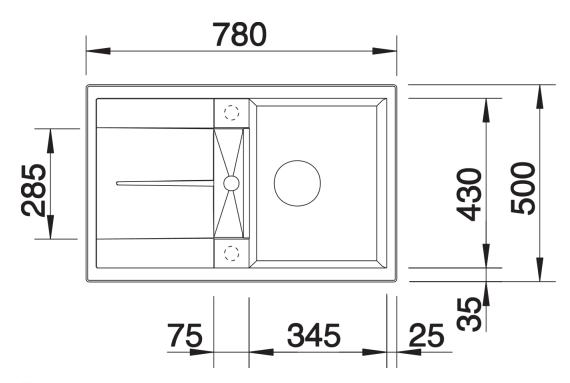

# Product information sheet METRA 45 S

Item no. 513035

### **Benefits**



- Modern, simple but striking linear design
- The large capacity of the bowl provides generous room to do the washing up
- Separate drainer provides a high degree of convenience
- Minimal detailing on drainer design beautifully presents the super-tactile Silgranit and your chosen colour on large flat area
- Ergonomic low-profile rim design

### Colours



SILGRANIT anthracite

Available colours:

black anthracite rock grey volcano grey white soft white tartufo coffee

# Planning information

- Cut out size: 760 x 480 x R15, Universal handing

# Scope of supply

- Waste fitting with space-saving pipe
- 3 ½" basket strainer plus remote control pop-up waste and mini drainer/overflow strainer

### **Details**



Top view



Cut-out



Front view



Side view