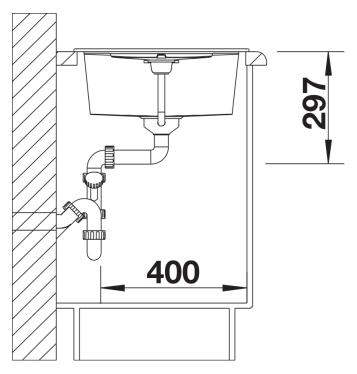

TRA 45 S

Item no. 513035

### **Benefits**



- Modern, simple but striking linear design
- The large capacity of the bowl provides generous room to do the washing up
- Separate drainer provides a high degree of convenience
- Minimal detailing on drainer design beautifully presents the super-tactile Silgranit and your chosen colour on large flat area
- Ergonomic low-profile rim design

### Colours



SILGRANIT anthracite

Available colours:

black anthracite rock grey volcano grey white soft white tartufo coffee

# Planning information

- Cut out size: 760 x 480 x R15, Universal handing

# Scope of supply

- Waste fitting with space-saving pipe
- 3 ½" basket strainer plus remote control pop-up waste and mini drainer/overflow strainer

### **Details**



Top view



Cut-out



Front view



Side view