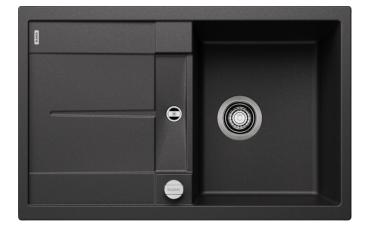

### **Benefits**

- Modern, simple but striking linear design
- The large capacity of the bowl provides generous room to do the washing up
- Separate drainer provides a high degree of convenience
- Minimal detailing on drainer design beautifully presents the super-tactile Silgranit and your chosen colour on large flat area
- Ergonomic low-profile rim design

### Colours

SILGRANIT anthracite

Available colours:

black anthracite rock grey volcano grey white soft white tartufo coffee