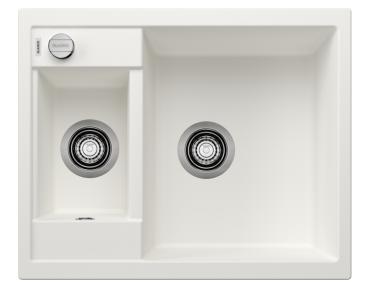

## Colours

Available colours: black anthracite rock grey volcano grey white soft white tartufo coffee

SILGRANIT white

- Cut out size: 595 x 480 x R15, German warehouse stock.please allow 10 working days

Scope of supply