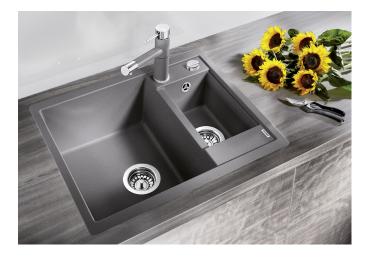

## Benefits

- Modern, simple but striking linea design
- Practical solution for small kitchens
- The large capacity of the bowl provides generous room
- to do the washing up
- Aesthetic low-profile rim design
- Can be installed reversibly