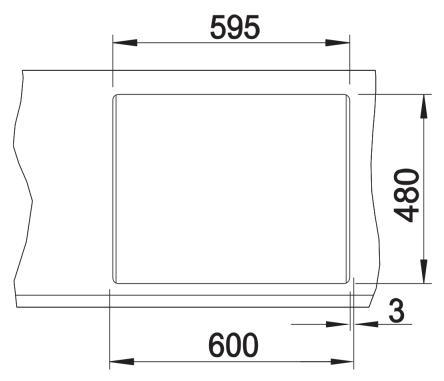

## Colours

Available colours: black anthracite rock grey volcano grey white soft white tartufo coffee

SILGRANIT white

- Cut out size: 595 x 480 x R15, German warehouse stock.please allow 10 working days

Scope of supply

- Waste fitting with space-saving pipe
- two 3 1/2" basket strainers
- plus main bowl remote control

Details

Cut-out