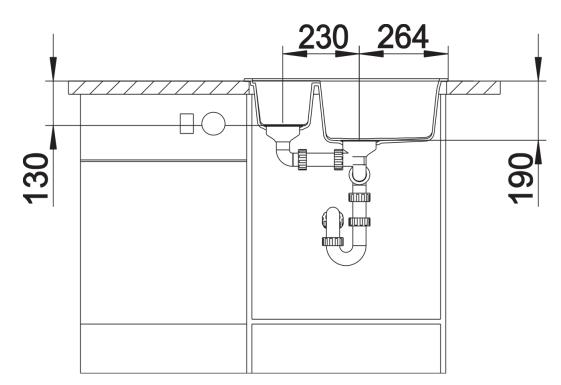

## Product information sheet METRA 6

Item no. 516157

## Benefits



- Modern, simple but striking linea design
- Practical solution for small kitchens
- The large capacity of the bowl provides generous room
- to do the washing up
- Aesthetic low-profile rim design
- Can be installed reversibly

## Colours



Available colours: black anthracite rock grey volcano grey white soft white tartufo coffee

SILGRANIT white

- Cut out size: 595 x 480 x R15, German warehouse stock.please allow 10 working days

Scope of supply

- Waste fitting with space-saving pipe
- two 3 1/2" basket strainers
- plus main bowl remote control

Details







Cut-out



## Front view



Side view