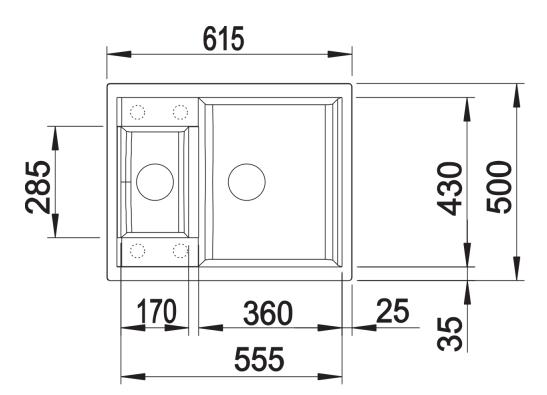

- Waste fitting with space-saving pipe
- two 3 1/2" basket strainers
- plus main bowl remote control

Details

Cut-out

## Front view

Side view