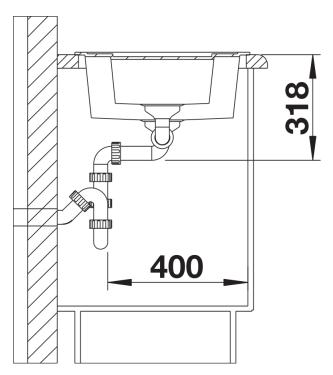

## Product information sheet METRA 6

Item no. 516157

## Benefits



- Modern, simple but striking linea design
- Practical solution for small kitchens
- The large capacity of the bowl provides generous room
- to do the washing up
- Aesthetic low-profile rim design
- Can be installed reversibly

## Colours



Available colours: black anthracite rock grey volcano grey white soft white tartufo coffee

SILGRANIT white

- Cut out size: 595 x 480 x R15, German warehouse stock.please allow 10 working days

Scope of supply

- Waste fitting with space-saving pipe
- two 3 1/2" basket strainers
- plus main bowl remote control

Details







Cut-out



## Front view



Side view