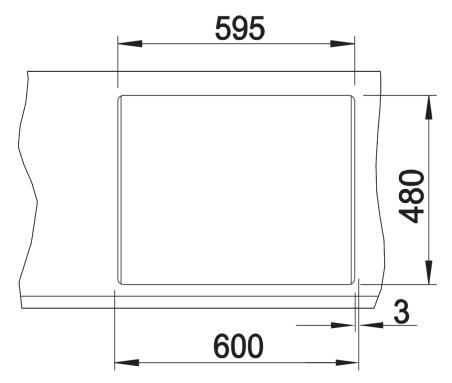

Top view

Cut-out

## Colours

SILGRANIT coffee

Available colours:

black anthracite rock grey volcano grey white soft white tartufo coffee

| Planning information                                                                               |
|----------------------------------------------------------------------------------------------------|
| - Cut out size: 595 x 480 x R15, German warehouse stock.please allow 10 working days               |
|                                                                                                    |
| Scope of supply                                                                                    |
| - Waste fitting with space-saving pipe - two 3 ½" basket strainers - plus main bowl remote control |
| Details                                                                                            |
|                                                                                                    |