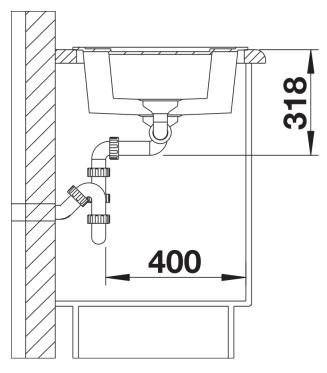

|
|----------------------------------------------------------------------------------------------------|
| - Cut out size: 595 x 480 x R15, German warehouse stock.please allow 10 working days               |
|                                                                                                    |
| Scope of supply                                                                                    |
| - Waste fitting with space-saving pipe - two 3 ½" basket strainers - plus main bowl remote control |
| Details                                                                                            |
|                                                                                                    |



Top view



Cut-out



## Front view



Side view