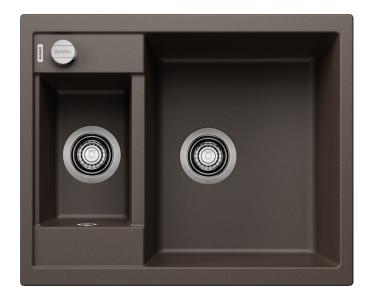

## Product information sheet METRA 6

Item no. 516162

**Benefits** 

- Modern, simple but striking linea design
- Practical solution for small kitchens
- The large capacity of the bowl provides generous room to do the washing up
- Aesthetic low-profile rim design
- Can be installed reversibly

## Colours

SILGRANIT coffee

Available colours:

black anthracite rock grey volcano grey white soft white tartufo coffee

| Planning information                                                                               |
|----------------------------------------------------------------------------------------------------|
| - Cut out size: 595 x 480 x R15, German warehouse stock.please allow 10 working days               |
|                                                                                                    |
| Scope of supply                                                                                    |
| - Waste fitting with space-saving pipe - two 3 ½" basket strainers - plus main bowl remote control |
| Details                                                                                            |
|                                                                                                    |