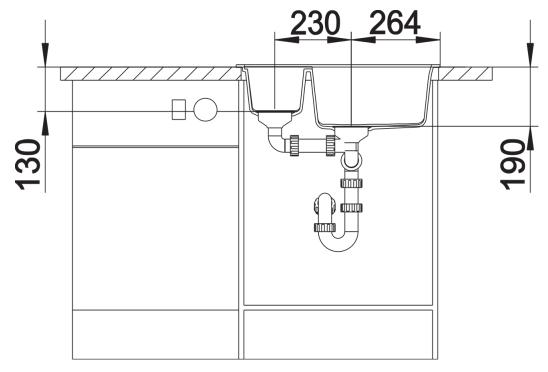

|
|----------------------------------------------------------------------------------------------------|
| - Cut out size: 595 x 480 x R15, German warehouse stock.please allow 10 working days               |
|                                                                                                    |
| Scope of supply                                                                                    |
| - Waste fitting with space-saving pipe - two 3 ½" basket strainers - plus main bowl remote control |
| Details                                                                                            |
|                                                                                                    |



Top view



Cut-out



## Front view



Side view