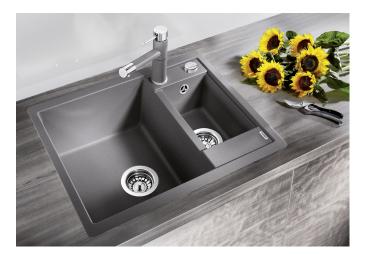

## Product information sheet METRA 6

Item no. 516162

**Benefits** 

- Modern, simple but striking linea design
- Practical solution for small kitchens
- The large capacity of the bowl provides generous room to do the washing up
- Aesthetic low-profile rim design
- Can be installed reversibly

## Colours

SILGRANIT coffee

Available colours:

black anthracite rock grey volcano grey white soft white tartufo coffee

| Planning information                                                                               |
|----------------------------------------------------------------------------------------------------|
| - Cut out size: 595 x 480 x R15, German warehouse stock.please allow 10 working days               |
|                                                                                                    |
| Scope of supply                                                                                    |
| - Waste fitting with space-saving pipe - two 3 ½" basket strainers - plus main bowl remote control |
| Details                                                                                            |
|                                                                                                    |