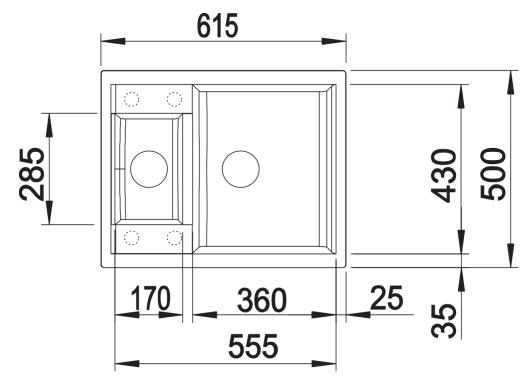

|
|----------------------------------------------------------------------------------------------------|
| - Cut out size: 595 x 480 x R15, German warehouse stock.please allow 10 working days               |
|                                                                                                    |
| Scope of supply                                                                                    |
| - Waste fitting with space-saving pipe - two 3 ½" basket strainers - plus main bowl remote control |
| Details                                                                                            |
|                                                                                                    |



Top view



Cut-out



## Front view



Side view