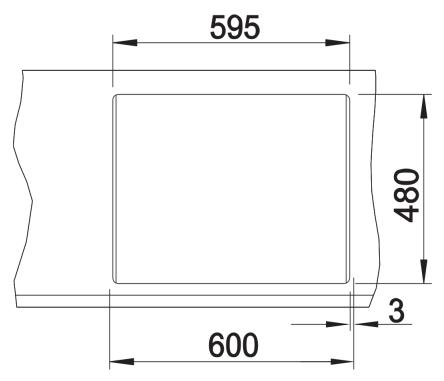

## Colours

Available colours: black anthracite rock grey volcano grey white soft white tartufo coffee

SILGRANIT tartufo

- Cut out size: 595 x 480 x R15, German warehouse stock.please allow 10 working days

Scope of supply

- Waste fitting with space-saving pipe
- two 3 1/2" basket strainers
- plus main bowl remote control

Details

Cut-out