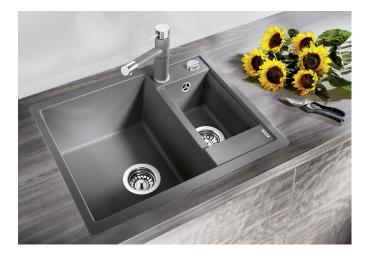

## Colours

Available colours: black anthracite rock grey volcano grey white soft white tartufo coffee

SILGRANIT tartufo

- Cut out size: 595 x 480 x R15, German warehouse stock.please allow 10 working days