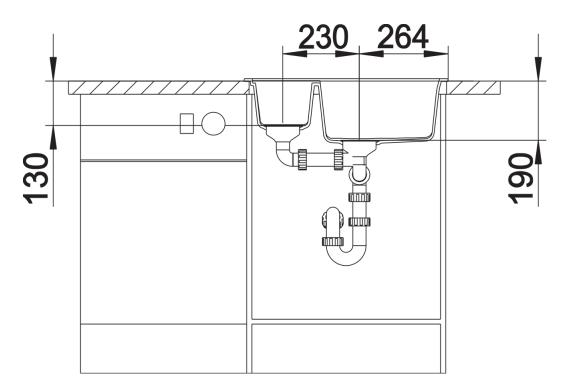

Scope of supply

- Waste fitting with space-saving pipe
- two 3 1/2" basket strainers
- plus main bowl remote control

Details

Cut-out

## Front view

Side view