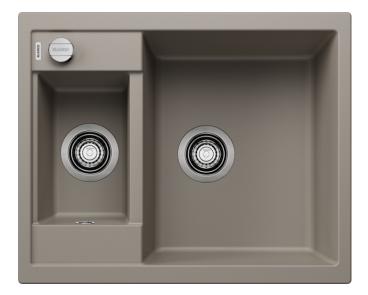

## Colours

Available colours: black anthracite rock grey volcano grey white soft white tartufo coffee

SILGRANIT tartufo

- Cut out size: 595 x 480 x R15, German warehouse stock.please allow 10 working days