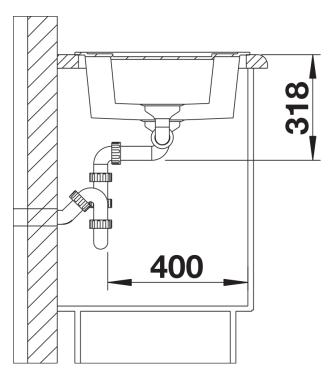

Scope of supply

- Waste fitting with space-saving pipe
- two 3 1/2" basket strainers
- plus main bowl remote control

Details

Cut-out

## Front view

Side view