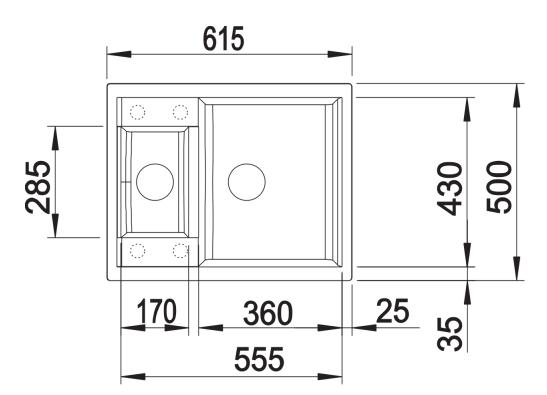

Scope of supply

- Waste fitting with space-saving pipe
- two 3 1/2" basket strainers
- plus main bowl remote control

Details

Cut-out

## Front view

Side view