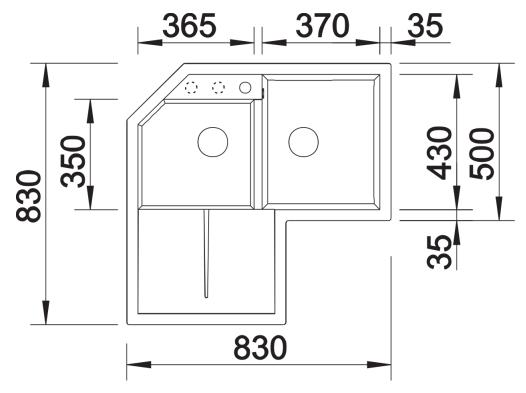

|
| Details                                                                                                                                                   |
|                                                                                                                                                           |
|                                                                                                                                                           |
|                                                                                                                                                           |
|                                                                                                                                                           |



Top view



Cut-out



Front view



Side view