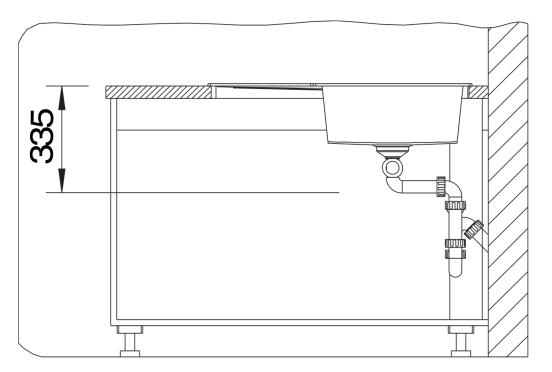

|
|                                                                                                                                                           |
|                                                                                                                                                           |
|                                                                                                                                                           |
|                                                                                                                                                           |



Top view



Cut-out



Front view



Side view