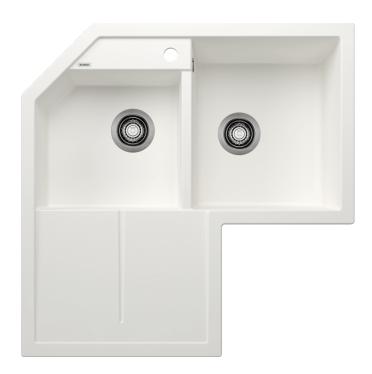

## **Benefits**

- Modern, simple but striking linea design for corner units
- Designed especially for the corner placement with comfortable large main bowl and spacious additional bowl
- Spacious draining area provides a high degree of comfort
- Aesthetic low-profile rim design

## Colours

Available colours:

black anthracite rock grey volcano grey white soft white tartufo coffee

SILGRANIT white

| Planning information                                                                                                                                      |
|-----------------------------------------------------------------------------------------------------------------------------------------------------------|
|                                                                                                                                                           |
| - Right hand bowl only, Cut out size: Template provided                                                                                                   |
|                                                                                                                                                           |
|                                                                                                                                                           |
| Scope of supply                                                                                                                                           |
|                                                                                                                                                           |
| <ul> <li>Waste fitting with space-saving pipe</li> <li>two 3 ½" basket strainers, German warehouse stock</li> <li>please allow 10 working days</li> </ul> |
|                                                                                                                                                           |
|                                                                                                                                                           |
|                                                                                                                                                           |
|                                                                                                                                                           |
| Details                                                                                                                                                   |
|                                                                                                                                                           |
|                                                                                                                                                           |
|                                                                                                                                                           |
|                                                                                                                                                           |