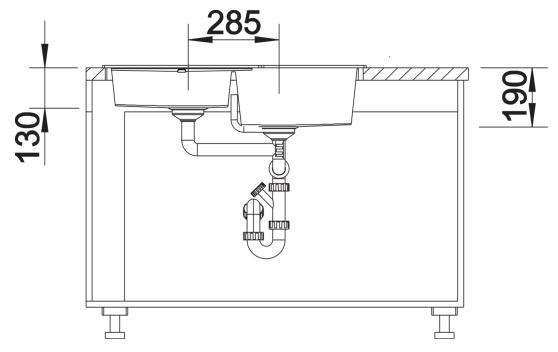

|
|                                                                                                                                                           |
|                                                                                                                                                           |
|                                                                                                                                                           |
|                                                                                                                                                           |



Top view



Cut-out



Front view



Side view