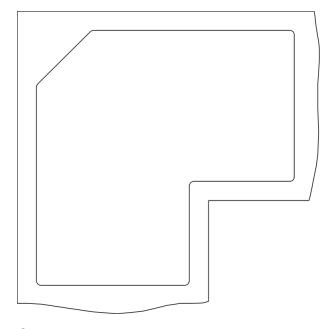

## Colours

Available colours:

black anthracite rock grey volcano grey white soft white tartufo coffee

SILGRANIT white

| Planning information                                                                                                                                      |
|-----------------------------------------------------------------------------------------------------------------------------------------------------------|
|                                                                                                                                                           |
| - Right hand bowl only, Cut out size: Template provided                                                                                                   |
|                                                                                                                                                           |
|                                                                                                                                                           |
| Scope of supply                                                                                                                                           |
|                                                                                                                                                           |
| <ul> <li>Waste fitting with space-saving pipe</li> <li>two 3 ½" basket strainers, German warehouse stock</li> <li>please allow 10 working days</li> </ul> |
|                                                                                                                                                           |
|                                                                                                                                                           |
|                                                                                                                                                           |
|                                                                                                                                                           |
| Details                                                                                                                                                   |
|                                                                                                                                                           |
|                                                                                                                                                           |
|                                                                                                                                                           |
|                                                                                                                                                           |

Top view

Cut-out

Front view

Side view