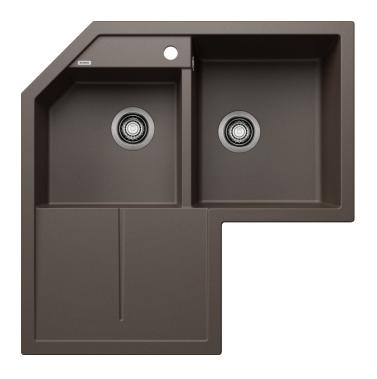

## Product information sheet METRA 9 E

Item no. 515573

## **Benefits**

- Modern, simple but striking linea design for corner units
- Designed especially for the corner placement with comfortable large main bowl and spacious additional bowl
- Spacious draining area provides a high degree of comfort
- Aesthetic low-profile rim design

## Colours

Available colours:

black anthracite rock grey volcano grey white soft white tartufo coffee

SILGRANIT coffee

| Planning information                                                                                                                                      |
|-----------------------------------------------------------------------------------------------------------------------------------------------------------|
|                                                                                                                                                           |
| - Right hand bowl only, Cut out size: Template provided                                                                                                   |
|                                                                                                                                                           |
|                                                                                                                                                           |
| Scope of supply                                                                                                                                           |
|                                                                                                                                                           |
| <ul> <li>Waste fitting with space-saving pipe</li> <li>two 3 ½" basket strainers, German warehouse stock</li> <li>please allow 10 working days</li> </ul> |
|                                                                                                                                                           |
|                                                                                                                                                           |
|                                                                                                                                                           |
|                                                                                                                                                           |
| Details                                                                                                                                                   |
|                                                                                                                                                           |
|                                                                                                                                                           |
|                                                                                                                                                           |
|                                                                                                                                                           |